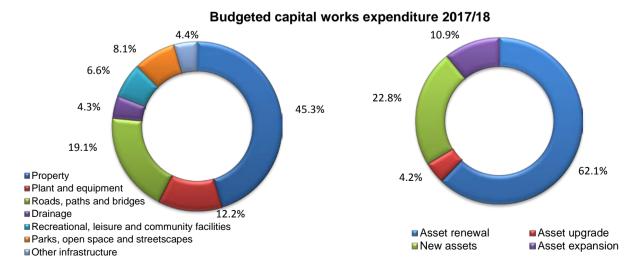

#### 5. Capital works

The total 2017/18 Capital Works Program is budgeted to be \$43.13 million, which includes \$28.62 million to renew and upgrade the city's existing \$2.22 billion community assets and \$14.51 million for new assets. Of this total Capital Budget, \$41.63 million will be funded from Council cash including \$10.74 million from reserves and \$1.08 million from plant and motor vehicle sales, and \$1.49 million is expected from external grants and contributions. The increase in planned expenditure from 2018/19 primarily reflects works on the major redevelopments of the Nunawading Community Hub and the Whitehorse Centre. Refer to section 3 for the Budgeted Statement of Capital Works and section 11 for an analysis of the capital budget.