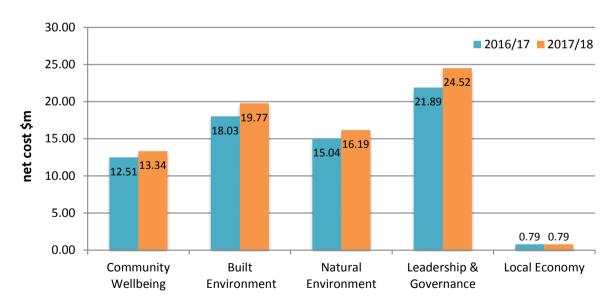

### 9. Strategic direction

The Budget includes a range of services and initiatives that will contribute to achieving the strategic objectives specified in the Council Plan. The above graph shows the level of funding allocated in the 2017/18 budget to achieve each strategic direction as set out in the *Proposed Council Plan 2017-2021*. The services that contribute to these directions are set out in section 2.