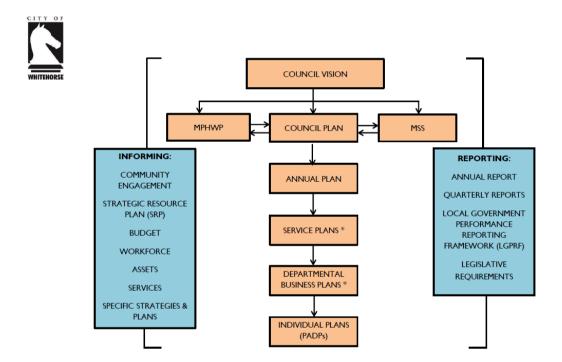

This section describes how the Annual Budget links to the achievement of the Council Plan within an overall integrated planning and reporting framework. This framework guides Council in identifying community needs and aspirations over the long term (*Council Vision*), medium term (*Proposed Council Plan 2017-2021*) and short term (*Annual Budget, incorporating the Annual Plan*) and then holding itself accountable (*Annual Report*).

### 1.1 Planning and accountability framework

The illustration below demonstrates the link between these documents and is Council's Integrated Planning and Reporting Framework.

\* UNDER DEVELOPMENT
MPHWP – MUNICIPAL PUBLIC HEALTH AND WELLBEING PLAN
MSS – MUNICIPAL STRATEGIC STATEMENT

The *Council Vision* is informed by community engagement, research and consultation and holds the community's aspirations, whilst outlining the guiding principles for future action by Council. These guiding principles are underpinned by five key strategic directions.

The Council Plan details Council's contribution to the delivery of the Council Vision through an array of high level goals sitting beneath each Strategic Direction featured within the Council Vision. The Council Plan focuses on Council's approach to working with the community, key stakeholders, community organisations and other levels of government in order to achieve these goals over the next four years. The Council Plan also informs Council's long term financial planning and Council's ten year capital works program. Finally, the Council Plan contains the Strategic Resource Plan (SRP) which is a rolling four year plan that outlines the financial and non-financial resources that Council requires to achieve the goals and related approach, as outlined in the Council Plan.

The *Municipal Public Health and Wellbeing Plan (MPHWP)* outlines key priorities and objectives which work towards improving municipal health and wellbeing in partnership with the community, key stakeholders, community organisations and other levels of government.

The *Municipal Strategic Statement* outlines Council's key strategic visionary documents, providing the overarching strategic directions for land use and development in Whitehorse.

The *Annual Plan* is an annual action plan for Council based on the Council Vision and Council Plan and is contained within the *Annual Budget* (which outlines Council's annual commitment of resources to deliver the Annual Plan, as well as Council's services). It outlines the major initiatives, initiatives, financial statements and service performance indicators as outlined in the Local Government Performance Reporting Framework.

Service Plans and Departmental Business Plans are two levels of planning currently under development. Service Plans allow Council to review and set the direction for services across Council. Through service planning Council will acquire a deeper understanding of the pressures and opportunities for a service, the longer term outlook and a process for deciding on how Council will respond now and into the future. Whilst Departmental Business Planning is an annual plan which focuses on the actions – at a departmental level – that will help achieve the Council Plan. A departmental business plan can consist of Annual Plan actions (i.e. major initiatives and initiatives) as well as specific departmental actions, which are of a strategic or operational nature.

*Individual Plans (or Personal and Development Plan – PADP)* provide a clear line of sight for staff between the Vision, Council Plan, Annual Plan and their own work. Allowing them to see how their day to day tasks and projects contribute to the overarching goals and approach.

In order to monitor performance and provide transparency and accountability, Whitehorse City Council produces a number of reports to the community. One of these key reports is the *Annual Report*. This report details the activities of the previous financial year and contains a report of operations, audited financial statements and an audited performance statement.