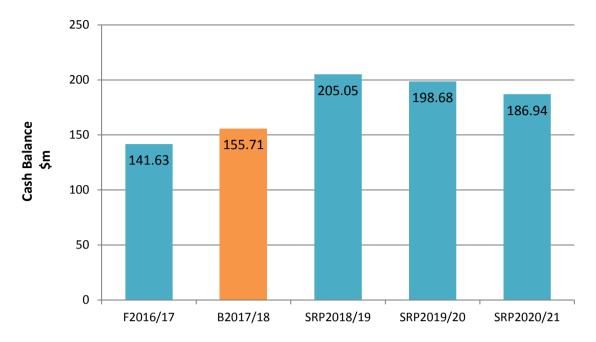

#### 4. Cash and investments

Cash and investments are expected to increase by \$14.08 million during the year to \$155.71 million as at 30 June 2018. This primarily reflects the building of Council reserves as a funding source for major community infrastructure projects including the redevelopments of the Nunawading Community Hub and the Whitehorse Centre. Refer to section 3 for the Budgeted Statement of Cash Flows and section 10 for an analysis of the cash position.