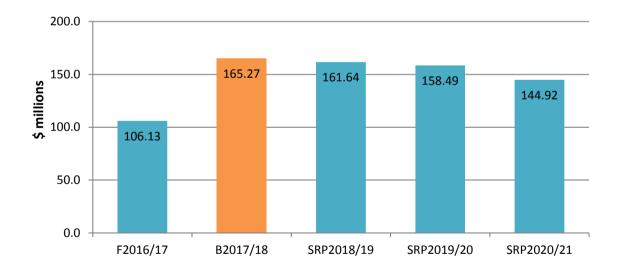

#### 4. Cash and investments

Cash and investments are expected to increase by \$14.08 million during the year to \$155.71 million as at 30 June 2018. This primarily reflects the building of Council reserves as a funding source for major community infrastructure projects including the redevelopments of the Nunawading Community Hub and the Whitehorse Centre. Refer to section 3 for the Budgeted Statement of Cash Flows and section 10 for an analysis of the cash position.

### 7. Financial position (working capital)

The financial position is expected to improve with net current assets to increase by \$59.14 million to \$165.27 million as at 30 June 2018. This primarily reflects the anticipated non-current assets held for sale of \$46.27 million relating to a planned property sale that is expected to settle in July 2018. Excluding this, working capital is budgeted to increase by \$12.87 million during 2017/18. Refer to section 3 for the Budgeted Balance Sheet and section 12 for an analysis of the budgeted financial position.