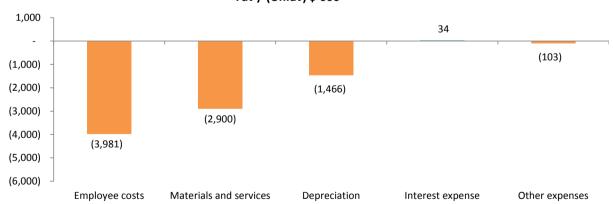

| (5.2%)                       |
| Depreciation           | 9.3.3     | 24,640                        | 26,106                      | (1,466)                           | (5.9%)                       |
| Interest expense       | 9.3.4     | 266                           | 232                         | 34                                | 12.8%                        |
| Other expenses         | 9.3.5     | 7,253                         | 7,356                       | (103)                             | (1.4%)                       |
| Total expenses         |           | 157,690                       | 166,106                     | (8,416)                           | (5.3%)                       |

#### **Budgeted expenses 2017/18**



# Expenditure variances Fav / (Unfav) \$'000



#### 9.3.1 Employee costs

Employee costs include all labour related expenditure such as wages and salaries and on-costs such as allowances, leave entitlements, employer superannuation and WorkCover insurance as well as staff development and training costs.

Employee costs in total are budgeted to increase by \$3.98 million or 5.7% compared to 2016/17. This increase primarily reflects:

\$3.15 million for the implementation of Council approved strategic initiatives in 2017/18 focused on achieving Council's strategic directions as outlined in the *Proposed Council Plan* 2017-2021.

This includes \$1.11 million to commence implementation of the Whitehorse *Digital Strategy* 2017, \$0.56 million for the implementation of Council's Municipal Wide Tree Study recommendations and \$0.37 million