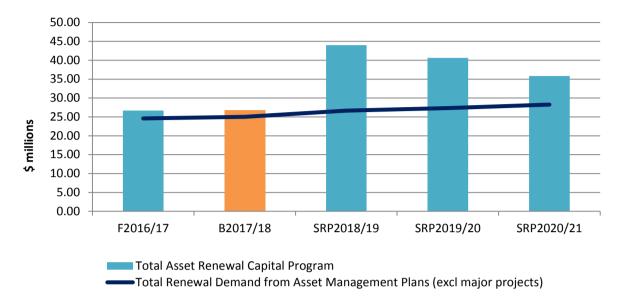

#### 6. Asset Renewal

The graph below sets out the required level of asset renewal based on Council's Asset Management Plans and the forecast asset renewal funding over the life of Council's Strategic Resource Plan, excluding major projects. Council is providing for a sustainable level of asset renewal funding.

Assets renewal demand forecasts are continually reviewed and updated following asset condition assessment results and reviews of levels of service. Refer to section 16 for further information on Council's Asset Management Strategy.