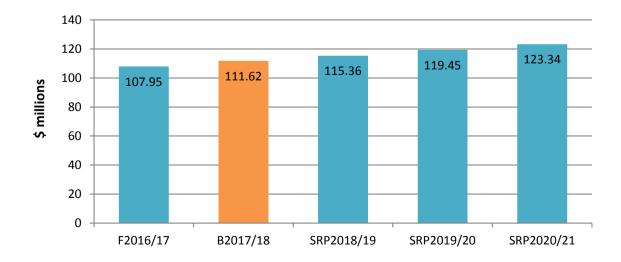

#### 1. Rate income

\* Note – the planned general rate increase excludes supplementary rates and is subject to future year rate cap determinations by the Minister for Local Government.

The average rate is proposed to increase by 2.0% for the 2017/18 year. Total rate income for 2017/18 is budgeted to be \$111.62 million and includes \$1.10 million supplementary rate income expected to be generated from new property developments. This average rate increase is in line with the rate cap set by the Minister for Local Government. Refer to sections 7, 9 and 14 for more information.

Future average rate increases are forecast to be between 2.0% and 2.5% and are based on predicted future CPI increases, however this does not commit Council to any predetermined increase. The Long Term Financial Plan is reviewed annually as part of Council's budget deliberations and future rate increases will be considered in light of prevailing economic conditions, community needs and the rate cap ordered by the Minister for Local Government. The graph below shows the forecast level of rate income in accordance with Council's Proposed Strategic Resource Plan 2017-2021.