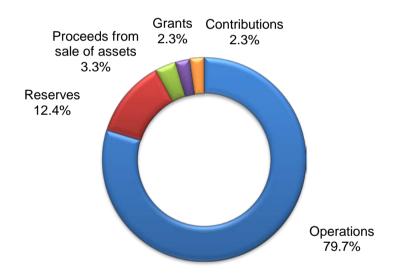

#### 5. Capital works

The total 2017/18 Capital Works Program is budgeted to be \$43.13 million, which includes \$28.62 million to renew and upgrade the city's existing \$2.22 billion community assets and \$14.51 million for new assets. Of this total Capital Budget, \$41.63 million will be funded from Council cash including \$10.74 million from reserves and \$1.08 million from plant and motor vehicle sales, and \$1.49 million is expected from external grants and contributions. The increase in planned expenditure from 2018/19 primarily reflects works on the major redevelopments of the Nunawading Community Hub and the Whitehorse Centre. Refer to section 3 for the Budgeted Statement of Capital Works and section 11 for an analysis of the capital budget.