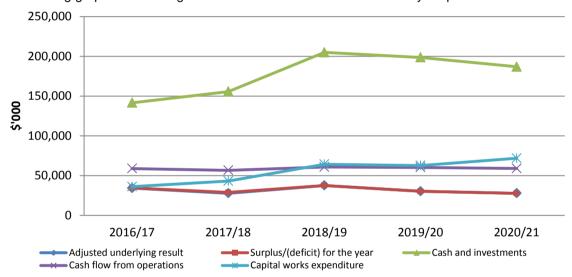

#### 4. Cash and investments

Cash and investments are expected to increase by \$14.08 million during the year to \$155.71 million as at 30 June 2018. This primarily reflects the building of Council reserves as a funding source for major community infrastructure projects including the redevelopments of the Nunawading Community Hub and the Whitehorse Centre. Refer to section 3 for the Budgeted Statement of Cash Flows and section 10 for an analysis of the cash position.

#### 5. Capital works

The total 2017/18 Capital Works Program is budgeted to be \$43.13 million, which includes \$28.62 million to renew and upgrade the city's existing \$2.22 billion community assets and \$14.51 million for new assets. Of this total Capital Budget, \$41.63 million will be funded from Council cash including \$10.74 million from reserves and \$1.08 million from plant and motor vehicle sales, and \$1.49 million is expected from external grants and contributions. The increase in planned expenditure from 2018/19 primarily reflects works on the major redevelopments of the Nunawading Community Hub and the Whitehorse Centre. Refer to section 3 for the Budgeted Statement of Capital Works and section 11 for an analysis of the capital budget.

### 7. Financial position (working capital)

The financial position is expected to improve with net current assets to increase by \$59.14 million to \$165.27 million as at 30 June 2018. This primarily reflects the anticipated non-current assets held for sale of \$46.27 million relating to a planned property sale that is expected to settle in July 2018. Excluding this, working capital is budgeted to increase by \$12.87 million during 2017/18. Refer to section 3 for the Budgeted Balance Sheet and section 12 for an analysis of the budgeted financial position.

### 8. Financial sustainability (adjusted underlying result)

Council will achieve a surplus before non-recurrent capital items in the 2017/18 financial year while continuing to place higher priority on the renewal of capital works by increasing the renewal of existing community infrastructure assets. The lower surplus in 2017/18 is mainly due to the planned commencement of several new operational initiatives to deliver on implementing the new *Proposed Council Plan 2017-2021* including \$1.80 million to commence implementation of the *Digital Strategy 2017* and \$0.63 million towards implementation of the *Whitehorse Municipal Tree Study* recommendations. The higher surplus projected for 2018/19 includes an estimated \$5.53 million net gain from a planned property sale, which is expected to be settled in July 2018, and the proceeds from this sale will be transferred to Council reserves as a funding source for major projects. Refer to section 13 for more information in the Strategic Resource Plan.