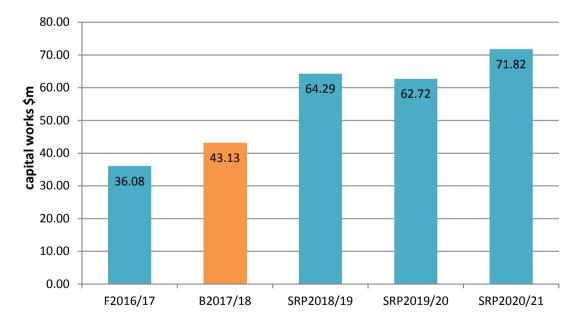

#### 5. Capital works

The total 2017/18 Capital Works Program is budgeted to be \$43.13 million, which includes \$28.62 million to renew and upgrade the city's existing \$2.22 billion community assets and \$14.51 million for new assets. Of this total Capital Budget, \$41.63 million will be funded from Council cash including \$10.74 million from reserves and \$1.08 million from plant and motor vehicle sales, and \$1.49 million is expected from external grants and contributions. The increase in planned expenditure from 2018/19 primarily reflects works on the major redevelopments of the Nunawading Community Hub and the Whitehorse Centre. Refer to section 3 for the Budgeted Statement of Capital Works and section 11 for an analysis of the capital budget.