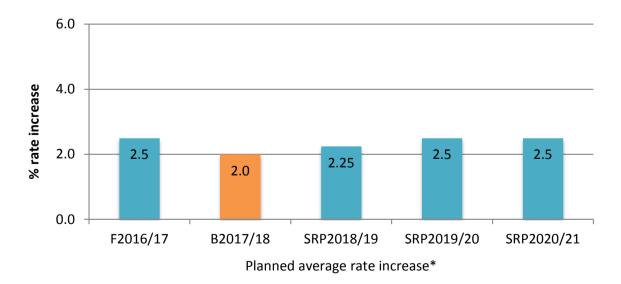

### Average rate increase of 2.0%

The Proposed Budget includes an average rate increase of 2.0% in line with the rate cap set by the Minister for Local Government under the Fair Go Rates System. This cap is based on the Victorian Department of Treasury and Finance's forecast movement in the Consumer Price Index (CPI) for the 2017/18 financial year. Future rate increases have been forecast based on Council's expectation for future increases in CPI and are reviewed annually with consideration given to the prevailing economic conditions, community needs and the rate cap ordered by the Minister for Local Government

The Proposed Budget 2017/18 has been based on the following general parameters:

- An average rate increase capped at 2.0%. This is in line with the rate cap set by the Minister for Local Government under the new Fair Go Rates System;
- High quality service delivery maintained to ensure that Council continues to meet the Whitehorse community's needs;
- The continual identification of cost savings and efficiencies to ensure ongoing financial sustainability; and
- A sustainable level of funding for the renewal of the community's infrastructure and investment in new community assets.

### Average rate increase of 2.0%

As part of determining the level of rate funding required, Council takes into consideration the following key factors:

- Ensuring the maintenance of Council's high quality services to the community
- Annual price increases for key business inputs (labour costs, materials, utilities and transport)
- Meeting all legislative requirements including compliance with the rate cap ordered by the Minister for Local Government under the Fair Go Rates System
- The provision of sufficient funding for community infrastructure renewal
- The provision of annual funding for new operational budget initiatives to implement the Council Vision and Council Plan
- Identifying cost savings and efficiencies
- Identifying other revenue growth opportunities
- Ensuring that sustainable annual underlying surpluses are maintained; and
- The need to ensure that rate and fee increases are both manageable and sustainable with consideration of the current average rates and charges per assessment.

After careful consideration of these factors Council has been able to comply with the rate cap and limit the average rate rise to 2.0%. This represents a \$17 increase (\$0.33 cents per week) in the average rates per assessment from \$1,520 in 2016/17 to an average of \$1,537 per assessment for 2017/18. With the proposed average rate increase of 2.0%, Whitehorse will continue to have one of the lowest levels of rates in metropolitan Melbourne. Refer to section 14 for more rating information.

#### 1. Rate income

\* Note – the planned general rate increase excludes supplementary rates and is subject to future year rate cap determinations by the Minister for Local Government.

The average rate is proposed to increase by 2.0% for the 2017/18 year. Total rate income for 2017/18 is budgeted to be \$111.62 million and includes \$1.10 million supplementary rate income expected to be generated from new property developments. This average rate increase is in line with the rate cap set by the Minister for Local Government. Refer to sections 7, 9 and 14 for more information.

Future average rate increases are forecast to be between 2.0% and 2.5% and are based on predicted future CPI increases, however this does not commit Council to any predetermined increase. The Long Term Financial Plan is reviewed annually as part of Council's budget deliberations and future rate increases will be considered in light of prevailing economic conditions, community needs and the rate cap ordered by the Minister for Local Government. The graph below shows the forecast level of rate income in accordance with Council's Proposed Strategic Resource Plan 2017-2021.