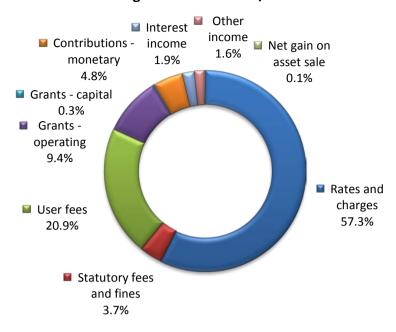

#### 1. Rate income

\* Note – the planned general rate increase excludes supplementary rates and is subject to future year rate cap determinations by the Minister for Local Government.

The average rate is proposed to increase by 2.0% for the 2017/18 year. Total rate income for 2017/18 is budgeted to be \$111.62 million and includes \$1.10 million supplementary rate income expected to be generated from new property developments. This average rate increase is in line with the rate cap set by the Minister for Local Government. Refer to sections 7, 9 and 14 for more information.

Future average rate increases are forecast to be between 2.0% and 2.5% and are based on predicted future CPI increases, however this does not commit Council to any predetermined increase. The Long Term Financial Plan is reviewed annually as part of Council's budget deliberations and future rate increases will be considered in light of prevailing economic conditions, community needs and the rate cap ordered by the Minister for Local Government. The graph below shows the forecast level of rate income in accordance with Council's Proposed Strategic Resource Plan 2017-2021.