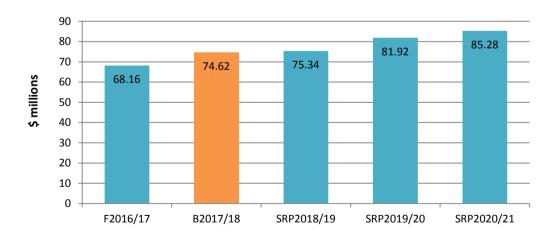

### 3. Services (net cost to Council)

The net cost of services delivered to the community for the 2017/18 year is expected to be \$74.62 million which is an increase of \$6.46 million over 2016/17. Refer to section 2 for a list of services, major initiatives and initiatives provided by Council, aligned with its Council Plan strategic directions.