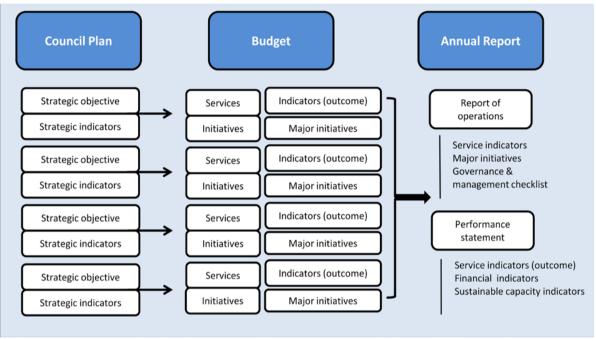

### 2 Services and service performance indicators

This section provides a description of services and initiatives to be funded in the Budget for the 2017-18 year and how these will contribute to achieving the strategic directions and goals specified in the *Council Vision 2013-2023* and *Proposed Council Plan 2017-2021*. It also includes a number of service performance indicators. These indicators are sourced from the Local Government Performance Reporting Framework, which was developed in 2014 by the then Victorian Department of Transport, Planning and Local Infrastructure.

Council is required by legislation to identify major initiatives, initiatives and service performance outcome indicators in the Budget and report against them in their Annual Report to support transparency and accountability. The relationship between these accountability requirements in the Council Plan, the Budget and the Annual Report are shown below.

Source: Department of Environment, Land, Water and Planning

There is not always a one to one relationship between initiatives or services and Council's strategic direction and related Council Plan goals. One initiative/service is likely to contribute to the delivery of several strategic directions or goals. To make this document easier to read, initiatives and services have been included under the strategic direction they have the strongest alignment to in terms of outcomes.

Major Initiative refers to significant initiatives that will directly contribute to the achievement of the *Proposed Council Plan 2017-2021* during the current financial year and which have a major focus in the budget. Initiatives are actions which are one-off in nature and/or lead to improvements in services.

Services for which there are prescribed performance indicators to be reported on in accordance with the *Local Government (Planning and Reporting) Regulations 2014* are shown in **bold** and <u>underlined</u> in the below sections.