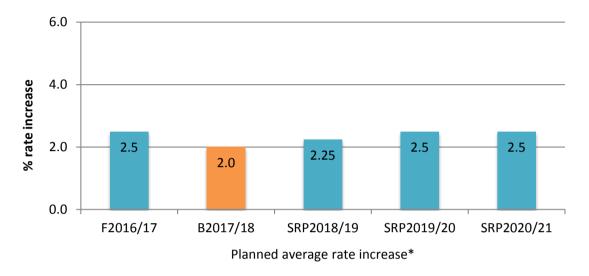

#### 1. Rate income

\* Note – the planned general rate increase excludes supplementary rates and is subject to future year rate cap determinations by the Minister for Local Government.

The average rate is proposed to increase by 2.0% for the 2017/18 year. Total rate income for 2017/18 is budgeted to be \$111.62 million and includes \$1.10 million supplementary rate income expected to be generated from new property developments. This average rate increase is in line with the rate cap set by the Minister for Local Government. Refer to sections 7, 9 and 14 for more information.

Future average rate increases are forecast to be between 2.0% and 2.5% and are based on predicted future CPI increases, however this does not commit Council to any predetermined increase. The Long Term Financial Plan is reviewed annually as part of Council's budget deliberations and future rate increases will be considered in light of prevailing economic conditions, community needs and the rate cap ordered by the Minister for Local Government. The graph below shows the forecast level of rate income in accordance with Council's Proposed Strategic Resource Plan 2017-2021.