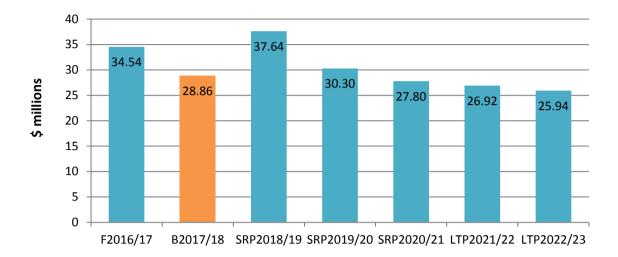

#### 2. Operating result

The expected operating result for the 2017/18 year is a surplus of \$28.86 million, which is a decrease of \$5.68 million over 2016/17. The lower operating result mainly relates to the planned commencement of several new operational initiatives to deliver on implementing the new *Proposed Council Plan 2017-2021* including \$1.80 million to commence implementation of the *Digital Strategy 2017* and \$0.63 million towards implementation of the *Whitehorse Municipal Tree Study* recommendations. The higher surplus projected for 2018/19 includes an estimated \$5.53 million net gain from a planned property sale, which is expected to be settled in July 2018, and the proceeds from this sale will be transferred to Council reserves as a funding source for major projects.