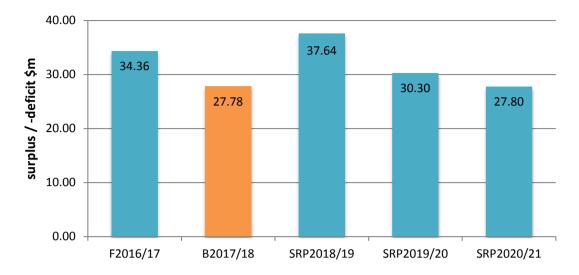

#### 2. Operating result

The expected operating result for the 2017/18 year is a surplus of \$28.86 million, which is a decrease of \$5.68 million over 2016/17. The lower operating result mainly relates to the planned commencement of several new operational initiatives to deliver on implementing the new *Proposed Council Plan 2017-2021* including \$1.80 million to commence implementation of the *Digital Strategy 2017* and \$0.63 million towards implementation of the *Whitehorse Municipal Tree Study* recommendations. The higher surplus projected for 2018/19 includes an estimated \$5.53 million net gain from a planned property sale, which is expected to be settled in July 2018, and the proceeds from this sale will be transferred to Council reserves as a funding source for major projects.

### 8. Financial sustainability (adjusted underlying result)

Council will achieve a surplus before non-recurrent capital items in the 2017/18 financial year while continuing to place higher priority on the renewal of capital works by increasing the renewal of existing community infrastructure assets. The lower surplus in 2017/18 is mainly due to the planned commencement of several new operational initiatives to deliver on implementing the new *Proposed Council Plan 2017-2021* including \$1.80 million to commence implementation of the *Digital Strategy 2017* and \$0.63 million towards implementation of the *Whitehorse Municipal Tree Study* recommendations. The higher surplus projected for 2018/19 includes an estimated \$5.53 million net gain from a planned property sale, which is expected to be settled in July 2018, and the proceeds from this sale will be transferred to Council reserves as a funding source for major projects. Refer to section 13 for more information in the Strategic Resource Plan.