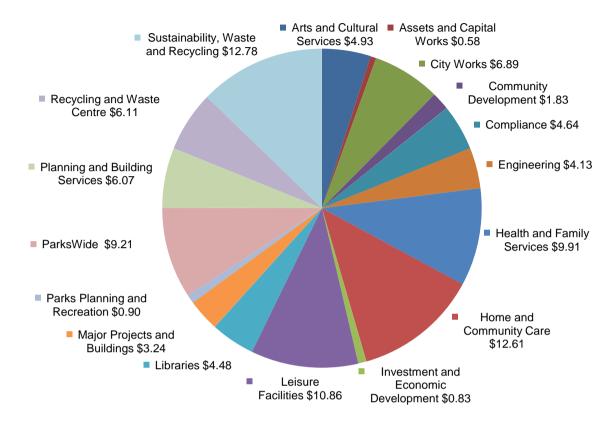

### An operational budget that enables the delivery of services to the community including:

- \$14.51 million Sustainability, Waste and Recycling
- \$14.33 million Home and Community Care
- \$12.34 million Leisure Facilities
- \$11.26 million Health and Family Services
- \$10.47 million ParksWide (maintenance of sports fields, parks and gardens)
- \$7.83 million City Works (depot operations, maintenance of footpaths, drains and roads)
- \$6.95 million Recycling and Waste Centre
- \$6.89 million Planning and Building Services
- \$5.61 million Arts and Cultural Services
- \$5.27 million Compliance (Community Laws, parking, school crossings, risk, insurance and emergency management)
- \$5.09 million Libraries
- \$4.69 million Engineering
- \$3.68 million Major Projects and Buildings
- \$2.08 million Community Development
- \$1.02 million Parks Planning and Recreation
- \$0.94 million Investment and Economic Development
- \$0.66 million Assets and Capital Works

#### 10. Services

The chart below provides an indication of how Council allocates its expenditure across the main community services that it delivers. It shows the amount of direct costs allocated to each service area for every \$100 that Council spends.

Note. This graph shows Council's community services based on its organisational structure. This varies from the presentation of services in section 2, which aligns each Council service with the relevant strategic direction.