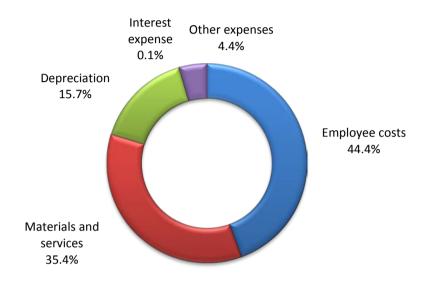

| (2,900)                           | (5.2%)                       |
| Depreciation           | 9.3.3     | 24,640                        | 26,106                      | (1,466)                           | (5.9%)                       |
| Interest expense       | 9.3.4     | 266                           | 232                         | 34                                | 12.8%                        |
| Other expenses         | 9.3.5     | 7,253                         | 7,356                       | (103)                             | (1.4%)                       |
| Total expenses         |           | 157,690                       | 166,106                     | (8,416)                           | (5.3%)                       |

#### **Budgeted expenses 2017/18**



# Expenditure variances Fav / (Unfav) \$'000



#### 9.3.1 Employee costs

Employee costs include all labour related expenditure such as wages and salaries and on-costs such as allowances, leave entitlements, employer superannuation and WorkCover insurance as well as staff development and training costs.

Employee costs in total are budgeted to increase by \$3.98 million or 5.7% compared to 2016/17. This increase primarily reflects:

\$3.15 million for the implementation of Council approved strategic initiatives in 2017/18 focused on achieving Council's strategic directions as outlined in the *Proposed Council Plan* 2017-2021.

This includes \$1.11 million to commence implementation of the Whitehorse *Digital Strategy* 2017, \$0.56 million for the implementation of Council's Municipal Wi