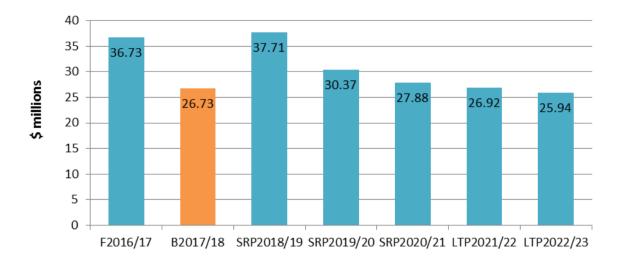

### 2. Operating result

The expected operating result for the 2017/18 year is a surplus of \$26.73 million, which is a decrease of \$10.00 million over 2016/17. The lower operating result mainly relates to \$6.81 million for the commencement of several new operational initiatives to deliver on implementing the new *Proposed Council Plan 2017-2021* and a \$4.24 million timing difference due to the early receipt of \$2.20 million (approximately half) of the 2017/18 funding allocation from the Victoria Grants Commission in June 2017. The higher surplus projected for 2018/19 includes an estimated \$5.53 million net gain from a planned property sale, which is expected to be settled in July 2018, and the proceeds from this sale will be transferred to Council reserves as a funding source for major projects.

Planning for a surplus is fiscally responsible to maintain uninterrupted service delivery to our community and to provide essential funding for capital works including the redevelopment of major community facilities. Refer to section 13 for more information on this in the *Strategic Resource Plan*.