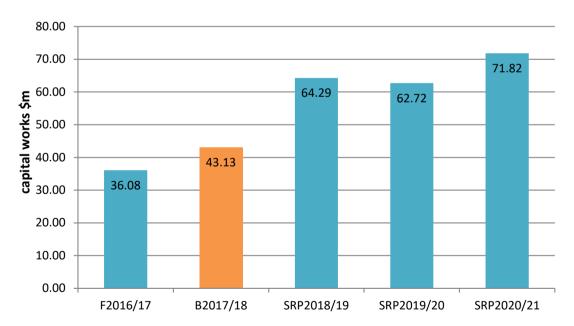

### 5. Capital works

The total 2017/18 Capital Works Program is budgeted to be \$43.13 million, which includes \$28.62 million to renew and upgrade the city's existing \$2.22 billion community assets and \$14.51 million for new assets. Of this total Capital Budget, \$41.63 million will be funded from Council cash including \$10.74 million from reserves and \$1.08 million from plant and motor vehicle sales, and \$1.49 million is expected from external grants and contributions. The increase in planned expenditure from 2018/19 primarily reflects works on the major redevelopments of the Nunawading Community Hub and the Whitehorse Centre. Refer to section 3 for the Budgeted Statement of Capital Works and section 11 for an analysis of the capital budget.