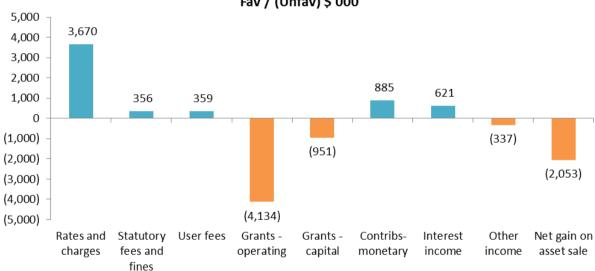

### 1. Rate income

\* Note – the planned general rate increase excludes supplementary rates and is subject to future year rate cap determinations by the Minister for Local Government.

The average rate is proposed to increase by 2.0% for the 2017/18 year. Total rate income for 2017/18 is budgeted to be \$111.62 million and includes \$1.10 million supplementary rate income expected to be generated from new property developments. This average rate increase is in line with the rate cap set by the Minister for Local Government. Refer to sections 7, 9 and 14 for more information.

Future average rate increases are forecast to be between 2.0% and 2.5% and are based on predicted future CPI increases, however this does not commit Council to any predetermined increase. The Long Term Financial Plan is reviewed annually as part of Council's budget deliberations and future rate increases will be considered in light of prevailing economic conditions, community needs and the rate cap ordered by the Minister for Local Government. The graph below shows the forecast level of rate income in accordance with Council's Proposed Strategic Resource Plan 2017-2021.

### 2. Operating result

The expected operating result for the 2017/18 year is a surplus of \$26.73 million, which is a decrease of \$10.00 million over 2016/17. The lower operating result mainly relates to \$6.81 million for the commencement of several new operational initiatives to deliver on implementing the new *Proposed Council Plan 2017-2021* and a \$4.24 million timing difference due to the early receipt of \$2.20 million (approximately half) of the 2017/18 funding allocation from the Victoria Grants Commission in June 2017. The higher surplus projected for 2018/19 includes an estimated \$5.53 million net gain from a planned property sale, which is expected to be settled in July 2018, and the proceeds from this sale will be transferred to Council reserves as a funding source for major projects.