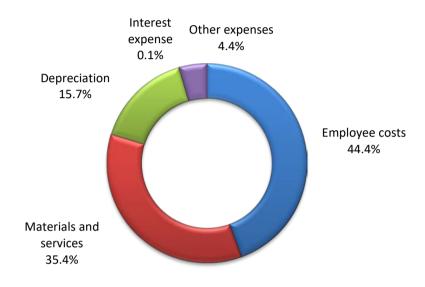

### 3. Services (net cost to Council)

The net cost of services delivered to the community for the 2017/18 year is expected to be \$74.65 million which is an increase of \$6.49 million over 2016/17. Refer to section 2 for a list of services, major initiatives and initiatives provided by Council, aligned with its Council Plan strategic directions.

### 10. Services

The chart below provides an indication of how Council allocates its expenditure across the main community services that it delivers. It shows the amount of direct costs allocated to each service area for every \$100 that Council spends.

Note. This graph shows Council's community services based on its organisational structure. This varies from the presentation of services in section 2, which aligns each Council service with the relevant strategic direction.