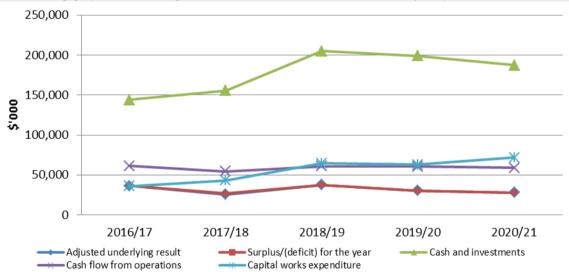

### 4. Cash and investments

Cash and investments are expected to increase by \$11.96 million during the year to \$155.78 million as at 30 June 2018. This primarily reflects the building of Council reserves as a funding source for major community infrastructure projects including the redevelopments of the Nunawading Community Hub and the Whitehorse Centre. Refer to section 3 for the Budgeted Statement of Cash Flows and section 10 for an analysis of the cash position.

### 5. Capital works

The total 2017/18 Capital Works Program is budgeted to be \$43.13 million, which includes \$28.62 million to renew and upgrade the city's existing \$2.22 billion community assets and \$14.51 million for new assets. Of this total Capital Budget, \$41.63 million will be funded from Council cash including \$10.74 million from reserves and \$1.08 million from plant and motor vehicle sales, and \$1.49 million is expected from external grants and contributions. The increase in planned expenditure from 2018/19 primarily reflects works on the major redevelopments of the Nunawading Community Hub and the Whitehorse Centre. Refer to section 3 for the Budgeted Statement of Capital Works and section 11 for an analysis of the capital budget.

### 6. Asset Renewal

The graph below sets out the required level of asset renewal based on Council's Asset Management Plans and the forecast asset renewal funding over the life of Council's Strategic Resource Plan, excluding major projects. Council is providing for a sustainable level of asset renewal funding.