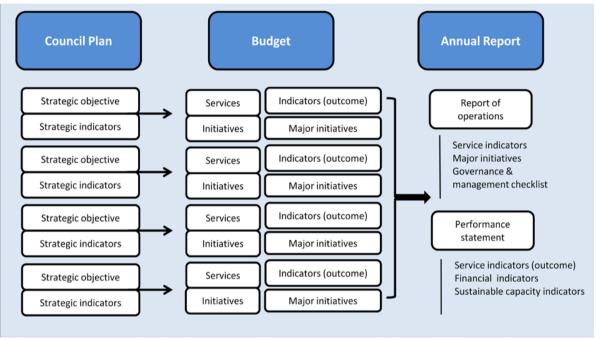

Council is required by legislation to identify major initiatives, initiatives and service performance outcome indicators in the Budget and report against them in their Annual Report to support transparency and accountability. The relationship between these accountability requirements in the Council Plan, the Budget and the Annual Report are shown below.