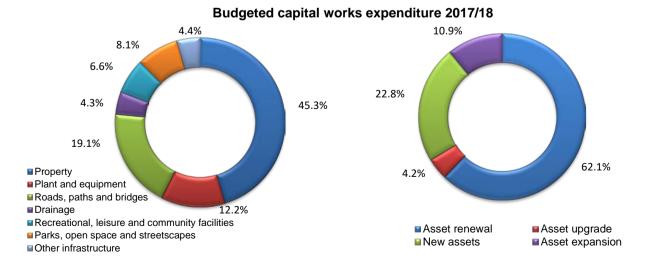

### **Capital Works Program**

This Budget provides for a \$43 million Capital Works Program in 2017/18 including \$1.00 million to commence the \$78 million major redevelopment of the Whitehorse Centre and \$0.20 million to continue the \$28 million development of the Nunawading Community Hub.

The 2017/18 Capital Works Program includes:

\$28.62 million funding for the renewal and upgrade of Council assets to ensure that
community facilities and infrastructure are maintained in a sustainable manner. This includes
\$8.78 million for the renewal and improvement of buildings, \$4.97 million for roads, \$3.11
million for parks, open space and streetscapes, \$2.61 million for footpaths and cycleways and
\$1.91 million to renew recreational, leisure and community facilities.

Council's asset management plans highlight the need for Council to ensure that its asset renewal funding levels adequately renew community assets as they require replacement, on a recurrent basis.

• \$14.51 million to be invested in new community assets for the ongoing benefit of the Whitehorse community. This includes \$5.70 million to redevelop the Harrow Street car park in Box Hill, \$1.68 million allocated for the strategic acquisition of new open space sites and \$0.70 million to complete the extension of the Box Hill Skate Park.