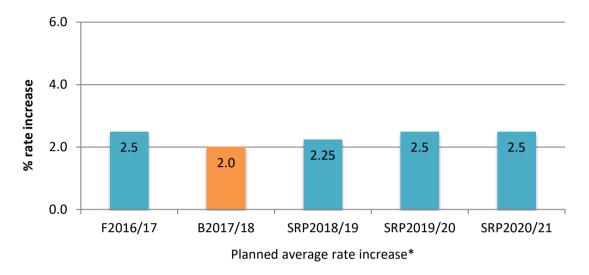

### 1. Rate income

\* Note – the planned general rate increase excludes supplementary rates and is subject to future year rate cap determinations by the Minister for Local Government.

The average rate is proposed to increase by 2.0% for the 2017/18 year. Total rate income for 2017/18 is budgeted to be \$111.62 million and includes \$1.10 million supplementary rate income expected to be generated from new property developments. This average rate increase is in line with the rate cap set by the Minister for Local Government. Refer to sections 7, 9 and 14 for more information.

Future average rate increases are forecast to be between 2.0% and 2.5% and are based on predicted future CPI increases, however this does not commit Council to any predetermined increase. The Long Term Financial Plan is reviewed annually as part of Council's budget deliberations and future rate increases will be considered in light of prevailing economic conditions, community needs and the rate cap ordered by the Minister for Local Government. The graph below shows the forecast level of rate income in accordance with Council's Proposed Strategic Resource Plan 2017-2021.