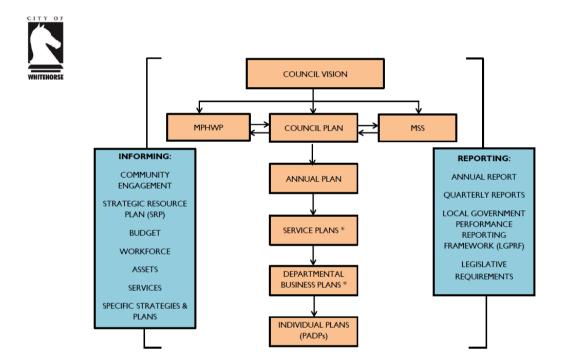

### 1.1 Planning and accountability framework

The illustration below demonstrates the link between these documents and is Council's Integrated Planning and Reporting Framework.

\* UNDER DEVELOPMENT
MPHWP – MUNICIPAL PUBLIC HEALTH AND WELLBEING PLAN
MSS – MUNICIPAL STRATEGIC STATEMENT