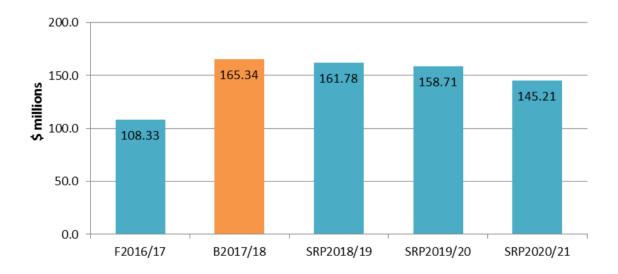

### 4. Cash and investments

Cash and investments are expected to increase by \$11.96 million during the year to \$155.78 million as at 30 June 2018. This primarily reflects the building of Council reserves as a funding source for major community infrastructure projects including the redevelopments of the Nunawading Community Hub and the Whitehorse Centre. Refer to section 3 for the Budgeted Statement of Cash Flows and section 10 for an analysis of the cash position.

### 7. Financial position (working capital)

The financial position is expected to improve with net current assets to increase by \$57.01 million to \$165.34 million as at 30 June 2018. This primarily reflects the anticipated non-current assets held for sale of \$46.27 million relating to a planned property sale that is expected to settle in July 2018. Excluding this, working capital is budgeted to increase by \$10.74 million during 2017/18. Refer to section 3 for the Budgeted Balance Sheet and section 12 for an analysis of the budgeted financial position.