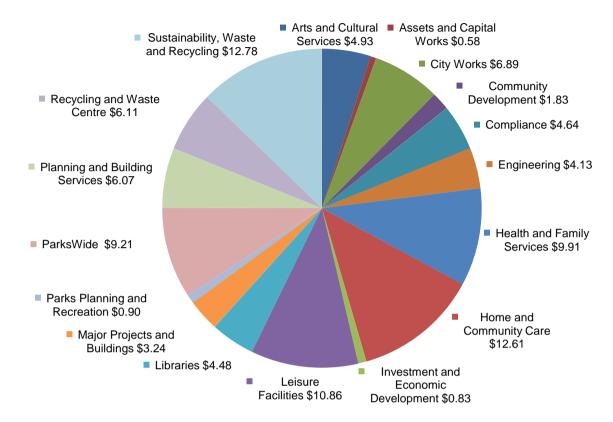

### 10. Services

The chart below provides an indication of how Council allocates its expenditure across the main community services that it delivers. It shows the amount of direct costs allocated to each service area for every \$100 that Council spends.

Note. This graph shows Council's community services based on its organisational structure. This varies from the presentation of services in section 2, which aligns each Council service with the relevant strategic direction.