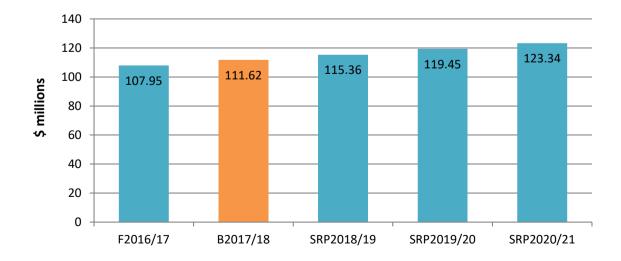

### 1. Rate income

\* Note – the planned general rate increase excludes supplementary rates and is subject to future year rate cap determinations by the Minister for Local Government.

The average rate is proposed to increase by 2.0% for the 2017/18 year. Total rate income for 2017/18 is budgeted to be \$111.62 million and includes \$1.10 million supplementary rate income expected to be generated from new property developments. This average rate increase is in line with the rate cap set by the Minister for Local Government. Refer to sections 7, 9 and 14 for more information.

Future average rate increases are forecast to be between 2.0% and 2.5% and are based on predicted future CPI increases, however this does not commit Council to any predetermined increase. The Long Term Financial Plan is reviewed annually as part of Council's budget deliberations and future rate increases will be considered in light of prevailing economic conditions, community needs and the rate cap ordered by the Minister for Local Government. The graph below shows the forecast level of rate income in accordance with Council's Proposed Strategic Resource Plan 2017-2021.