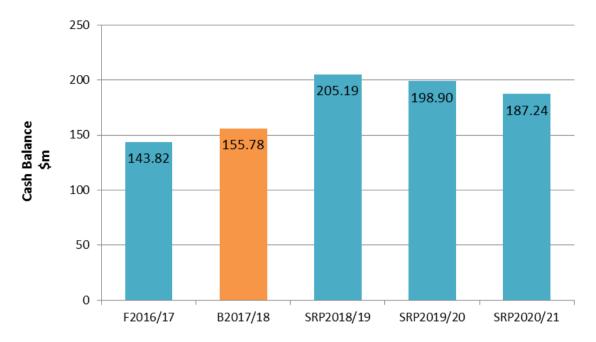

### 4. Cash and investments

Cash and investments are expected to increase by \$11.96 million during the year to \$155.78 million as at 30 June 2018. This primarily reflects the building of Council reserves as a funding source for major community infrastructure projects including the redevelopments of the Nunawading Community Hub and the Whitehorse Centre. Refer to section 3 for the Budgeted Statement of Cash Flows and section 10 for an analysis of the cash position.