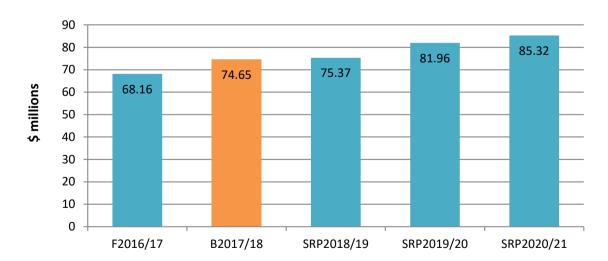

### 3. Services (net cost to Council)

The net cost of services delivered to the community for the 2017/18 year is expected to be \$74.65 million which is an increase of \$6.49 million over 2016/17. Refer to section 2 for a list of services, major initiatives and initiatives provided by Council, aligned with its Council Plan strategic directions.