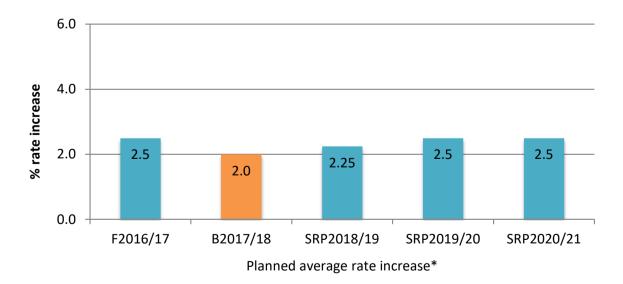

### Average rate increase of 2.0%

The Proposed Budget includes an average rate increase of 2.0% in line with the rate cap set by the Minister for Local Government under the Fair Go Rates System. This cap is based on the Victorian Department of Treasury and Finance's forecast movement in the Consumer Price Index (CPI) for the 2017/18 financial year. Future rate increases have been forecast based on Council's expectation for future increases in CPI and are reviewed annually with consideration given to the prevailing economic conditions, community needs and the rate cap ordered by the Minister for Local Government

The Proposed Budget 2017/18 has been based on the following general parameters:

- An average rate increase capped at 2.0%. This is in line with the rate cap set by the Minister for Local Government under the new Fair Go Rates System;
- High quality service delivery maintained to ensure that Council continues to meet the Whitehorse community's needs;
- The continual identification of cost savings and efficiencies to ensure ongoing financial sustainability; and
- A sustainable level of funding for the renewal of the community's infrastructure and investment in new community assets.

After careful consideration of these factors Council has been able to comply with the rate cap and limit the average rate rise to 2.0%. This represents a \$17 increase (\$0.33 cents per week) in the average rates per assessment from \$1,520 in 2016/17 to an average of \$1,537 per assessment for 2017/18. With the proposed average rate increase of 2.0%, Whitehorse will continue to have one of the lowest levels of rates in metropolitan Melbourne. Refer to section 14 for more rating information.

### 1. Rate income

\* Note – the planned general rate increase excludes supplementary rates and is subject to future year rate cap determinations by the Minister for Local Government.

The average rate is proposed to increase by 2.0% for the 2017/18 year. Total rate income for 2017/18 is budgeted to be \$111.62 million and includes \$1.10 million supplementary rate income expected to be generated from new property developments. This average rate increase is in line with the rate cap set by the Minister for Local Government. Refer to sections 7, 9 and 14 for more information.

Future average rate increases are forecast to be between 2.0% and 2.5% and are based on predicted future CPI increases, however this does not commit Council to any predetermined increase. The Long Term Financial Plan is reviewed annually as part of Council's budget deliberations and future rate increases will be considered in light of prevailing economic conditions, community needs and the rate cap ordered by the Minister for Local Government. The graph below shows the forecast level of rate income in accordance with Council's Proposed Strategic Resource Plan 2017-2021.