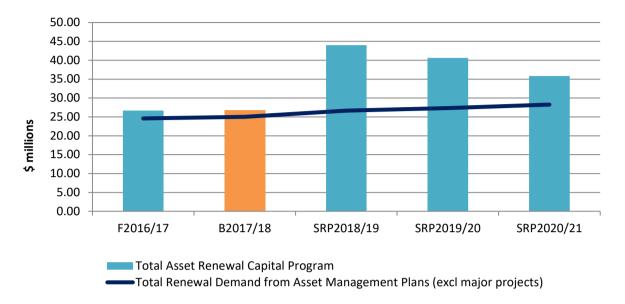

### 6. Asset Renewal

The graph below sets out the required level of asset renewal based on Council's Asset Management Plans and the forecast asset renewal funding over the life of Council's Strategic Resource Plan, excluding major projects. Council is providing for a sustainable level of asset renewal funding.

Assets renewal demand forecasts are continually reviewed and updated following asset condition assessment results and reviews of levels of service. Refer to section 16 for further information on Council's Asset Management Strategy.