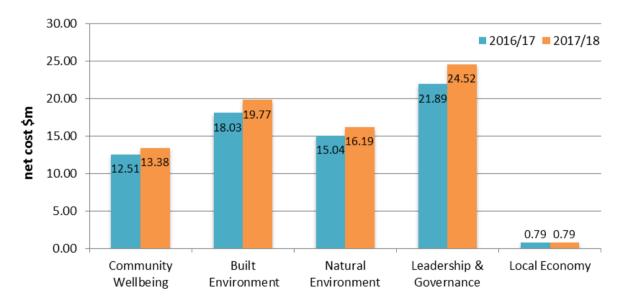

### 9. Strategic direction

The Budget includes a range of services and initiatives that will contribute to achieving the strategic objectives specified in the Council Plan. The above graph shows the level of funding allocated in the 2017/18 budget to achieve each strategic direction as set out in the *Proposed Council Plan 2017-2021*. The services that contribute to these directions are set out in section 2.