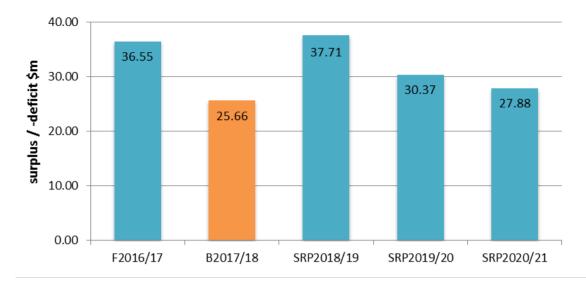

### 2. Operating result

The expected operating result for the 2017/18 year is a surplus of \$26.73 million, which is a decrease of \$10.00 million over 2016/17. The lower operating result mainly relates to \$6.81 million for the commencement of several new operational initiatives to deliver on implementing the new *Proposed Council Plan 2017-2021* and a \$4.24 million timing difference due to the early receipt of \$2.20 million (approximately half) of the 2017/18 funding allocation from the Victoria Grants Commission in June 2017. The higher surplus projected for 2018/19 includes an estimated \$5.53 million net gain from a planned property sale, which is expected to be settled in July 2018, and the proceeds from this sale will be transferred to Council reserves as a funding source for major projects.

Planning for a surplus is fiscally responsible to maintain uninterrupted service delivery to our community and to provide essential funding for capital works including the redevelopment of major community facilities. Refer to section 13 for more information on this in the *Strategic Resource Plan*.