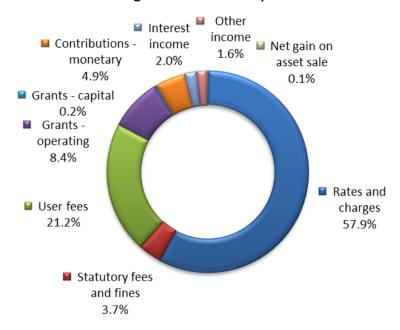

### 1. Rate income

\* Note – the planned general rate increase excludes supplementary rates and is subject to future year rate cap determinations by the Minister for Local Government.

The average rate is proposed to increase by 2.0% for the 2017/18 year. Total rate income for 2017/18 is budgeted to be \$111.62 million and includes \$1.10 million supplementary rate income expected to be generated from new property developments. This average rate increase is in line with the rate cap set by the Minister for Local Government. Refer to sections 7, 9 and 14 for more information.

Future average rate increases are forecast to be between 2.0% and 2.5% and are based on predicted future CPI increases, however this does not commit Council to any predetermined increase. The Long Term Financial Plan is reviewed annually as part of Council's budget deliberations and future rate increases will be considered in light of prevailing economic conditions, community needs and the rate cap ordered by the Minister for Local Government. The graph below shows the forecast level of rate income in accordance with Council's Proposed Strategic Resource Plan 2017-2021.