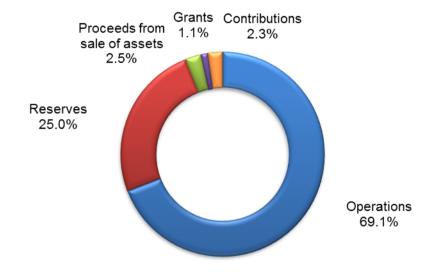

### 5. Capital works

The total 2017/18 Capital Works Program is budgeted to be \$43.13 million, which includes \$28.62 million to renew and upgrade the city's existing \$2.22 billion community assets and \$14.51 million for new assets. Of this total Capital Budget, \$41.63 million will be funded from Council cash including \$10.74 million from reserves and \$1.08 million from plant and motor vehicle sales, and \$1.49 million is expected from external grants and contributions. The increase in planned expenditure from 2018/19 primarily reflects works on the major redevelopments of the Nunawading Community Hub and the Whitehorse Centre. Refer to section 3 for the Budgeted Statement of Capital Works and section 11 for an analysis of the capital budget.