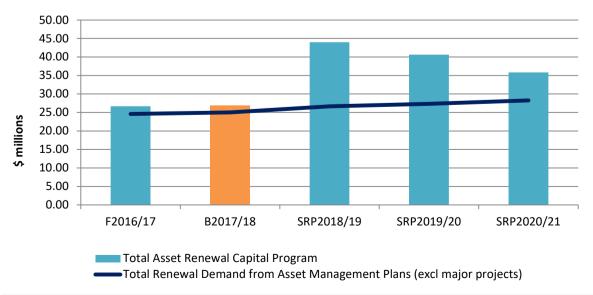

### 6. Asset Renewal

The graph below sets out the required level of asset renewal based on Council's Asset Management Plans and the forecast asset renewal funding over the life of Council's Strategic Resource Plan, excluding major projects. Council is providing for a sustainable level of asset renewal funding.

Assets renewal demand forecasts are continually reviewed and updated following asset condition assessment results and reviews of levels of service. Refer to section 16 for further information on Council's Asset Management Strategy.