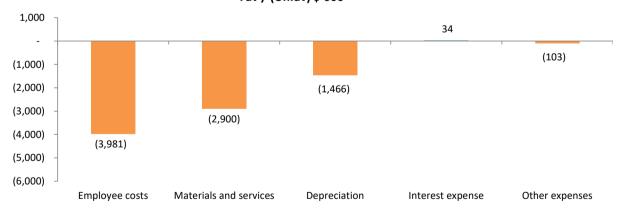

### 3. Services (net cost to Council)

The net cost of services delivered to the community for the 2017/18 year is expected to be \$74.65 million which is an increase of \$6.49 million over 2016/17. Refer to section 2 for a list of services, major initiatives and initiatives provided by Council, aligned with its Council Plan strategic directions.

### 10. Services

The chart below provides an indication of how Council allocates its expenditure across the main community services that it delivers. It shows the amount of direct costs allocated to each service area for every \$100 that Council spends.

Note. This graph shows Council's community services based on its organisational structure. This varies from the presentation of services in section 2, which aligns each Council service with the relevant strategic direction.