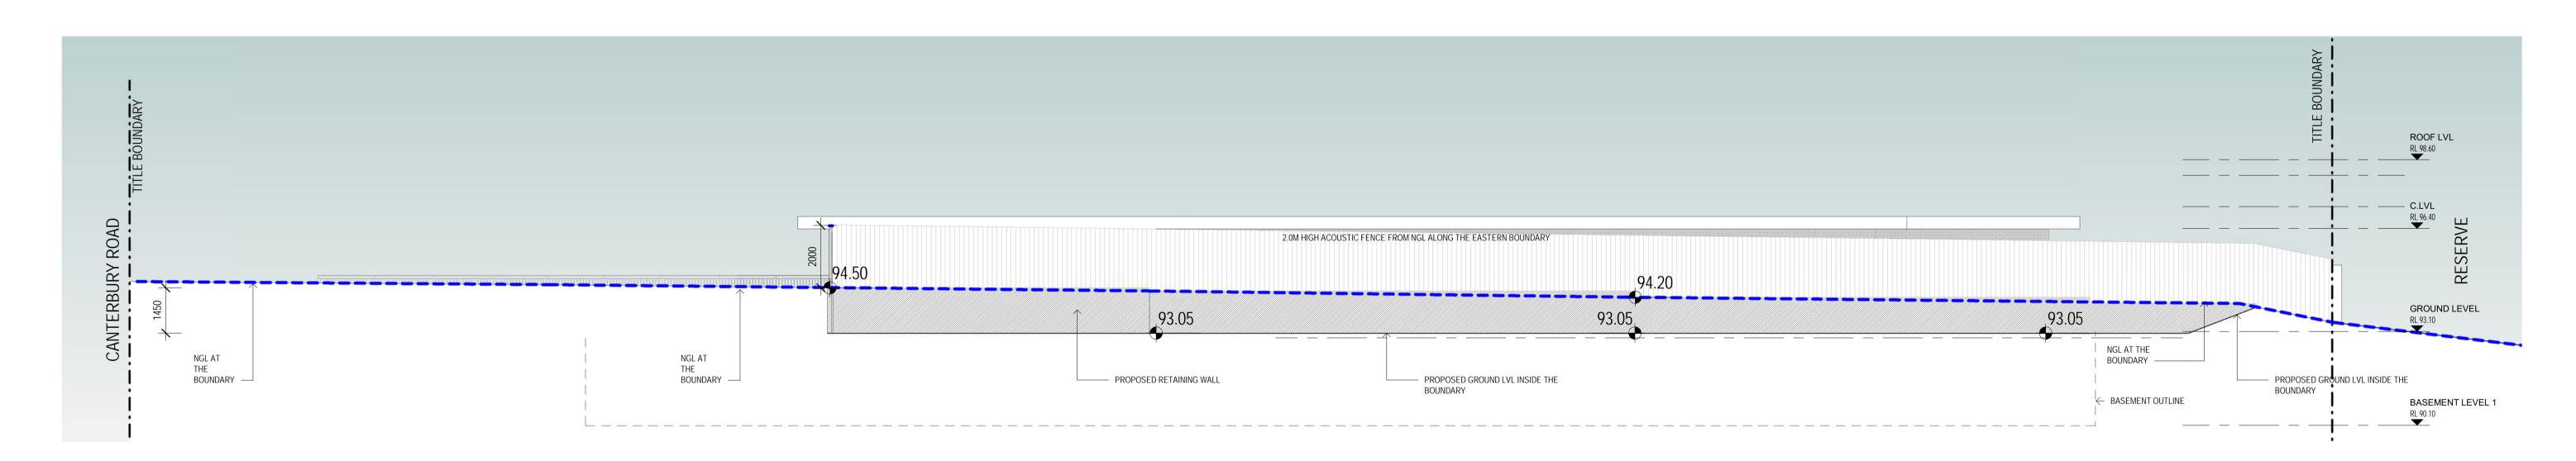

1 WESTERN BOUNDARY WALL ELEVATION FROM ADJOINING PROPERTY
A100 1:100

2 EAST BOUNDARY\_WALL ELEVATION FROM ADJOINING PROPERTY A100 1:100

2 SHADOWS - 22 SEPTEMBER -10AM TP06 SCALE 1:300

3 SHADOWS - 22 SEPTEMBER -11AM TP06 SCALE 1:300