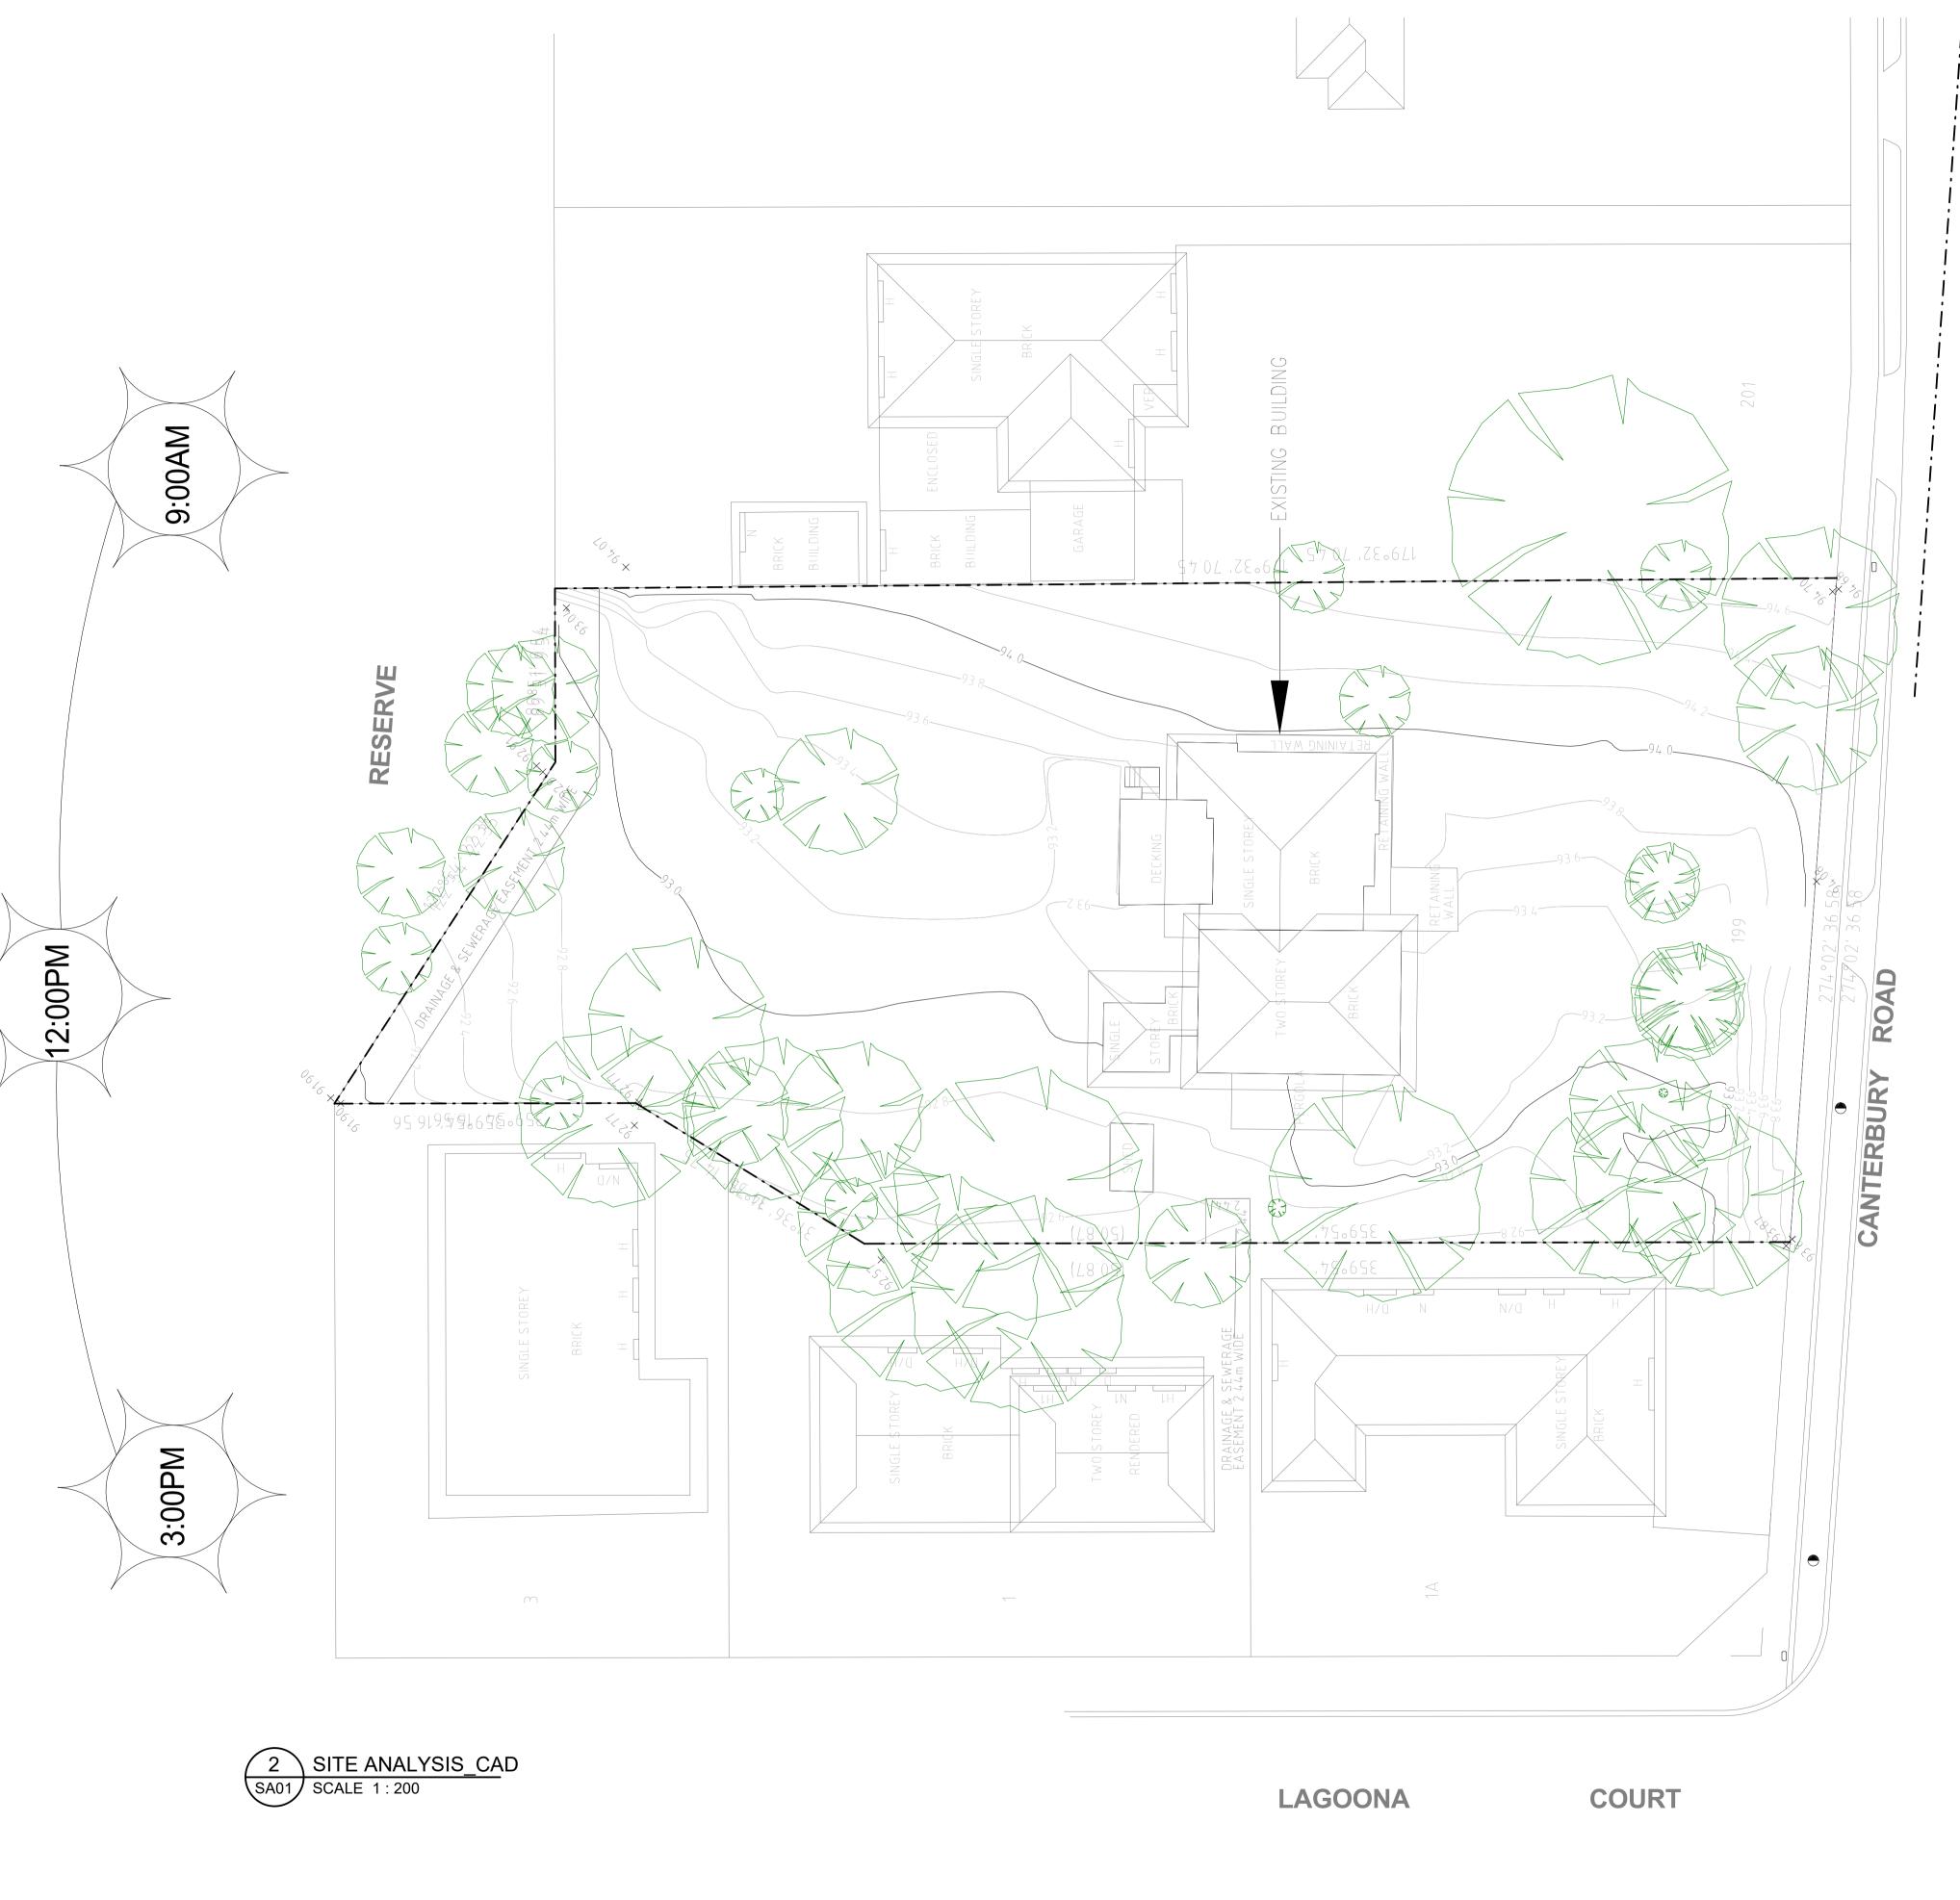

**TOWN PLANNING** 

CHILDCARE CENTRE 199 CANTERBURY ROAD,

BLACKBURN

SITE ANALYSIS

DJ, ML As

14/03/2018 indicated 12:17:47 PM DWG No

SCALE

PLOT DATE JOB No.

#### LOCALITY GUIDE:

|  | WIRREANDA COURT RESERV   | Æ.    | 330m  | BLACKBURN RAILWAY STATION                 |     | 1.6km |
|--|--------------------------|-------|-------|-------------------------------------------|-----|-------|
|  | VERNON STREET RESERVE    | •     | 400m  | BURWOOD HIGHWAY/ BLACKBURN RD (75 TRAM ST | OP) | 2.3km |
|  | ANJAYA COURT RESERVE     | •     | 360m  | BUS STOP ROUTE 703 & 765                  |     | 70m   |
|  | FLOOD BASIN              | •     | 100m  | ORCHARD GROVE PRIMARY SCHOOL              |     | 1.3km |
|  | WOOLWORTHS BLACKBURN     | SOUTH | 1.1km | STARFISH EARLY LEARNING CENTRE            |     | 500m  |
|  | FOREST HILL SHOPPING CEN | ITRE  | 400m  | BOX HILL HIGH SCHOOL                      |     | 2.3km |
|  | ANASSIS SEAFOOD MARKET   | •     | 1.5km | HOLBURY CHILDREN'S CENTRE                 |     | 700m  |
|  | IGA BLACKBURN            | •     | 1.6km | BLACKBURN LAKE PRIMARY SCHOOL             |     | 840m  |
|  | WOOLWORTHS VERMONT       | •     | 2.1km |                                           |     |       |
|  |                          |       |       |                                           |     |       |