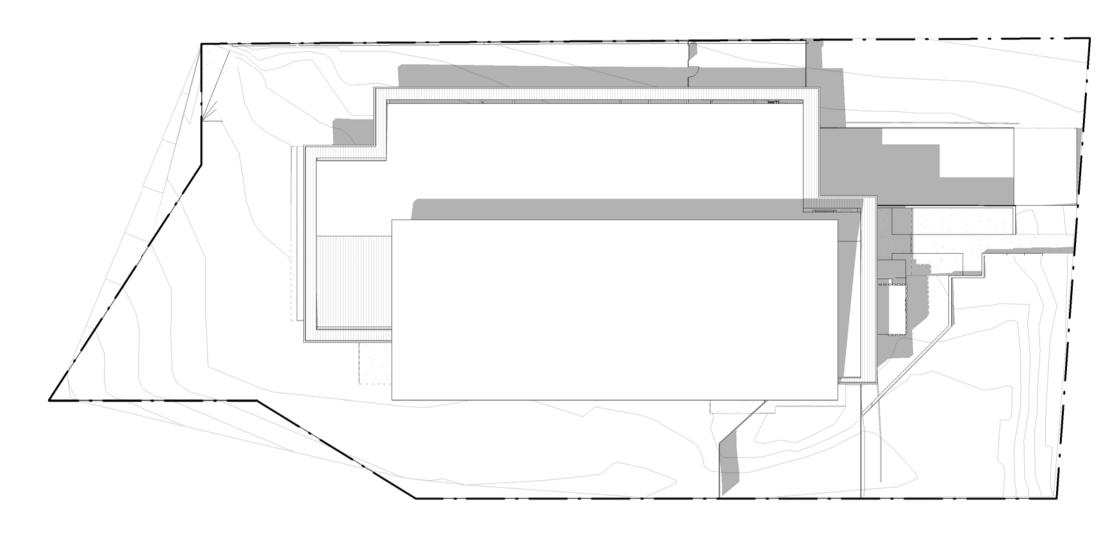

#### DESIGN RESPONSE

- 1. Approach to the centre easily identifiable and safe for arrival and departure of parents and children.
- 2. See through security fence with childproof opening
- device to the main entry. 3. Easy and direct access between indoor and
- sufficient outdoor play spaces. 4. Children's room located with direct access from each room to outdoor play areas.
- 5. Children's room directly accessible from corridor.
- 6. Outdoor space is enclosed by fence barrier.
- 7. Quality outdoor play space providing opportunities for children to explore and develop a relationship with the natural environment.
- 8. Staff and support facilities conveniently located
- next to one another 9. Service areas with convenient access to the street. 10. Service yard in close proximity to the laundry and

#### **AREA ANALYSIS**

CHILD CARE CENTRE

SITE AREA

:2537M<sup>2</sup>

GROUND FLOOR AREA :888.90M<sup>2</sup> SITE COVERAGE :35.03%

PERMEABLE AREA  $:1304.8M^2 = 51.43\%$ 

IMPERMEABLE AREA

[incl building, service yard,

ramp, pathways and storage sheds]

 $:1232.2M^2 = 48.57\%$ 

TOTAL 122 CHILDREN

CLEAR ROOM AREA: EXCLUSIVE OF: STORE/TOILET/PREP.AREA/STORAGE/LOCKERS

OUTDOOR PLAY AREA 857M<sup>2</sup>

OUTDOOR PLAY AREA: EXCLUSIVE OF STORE AREA