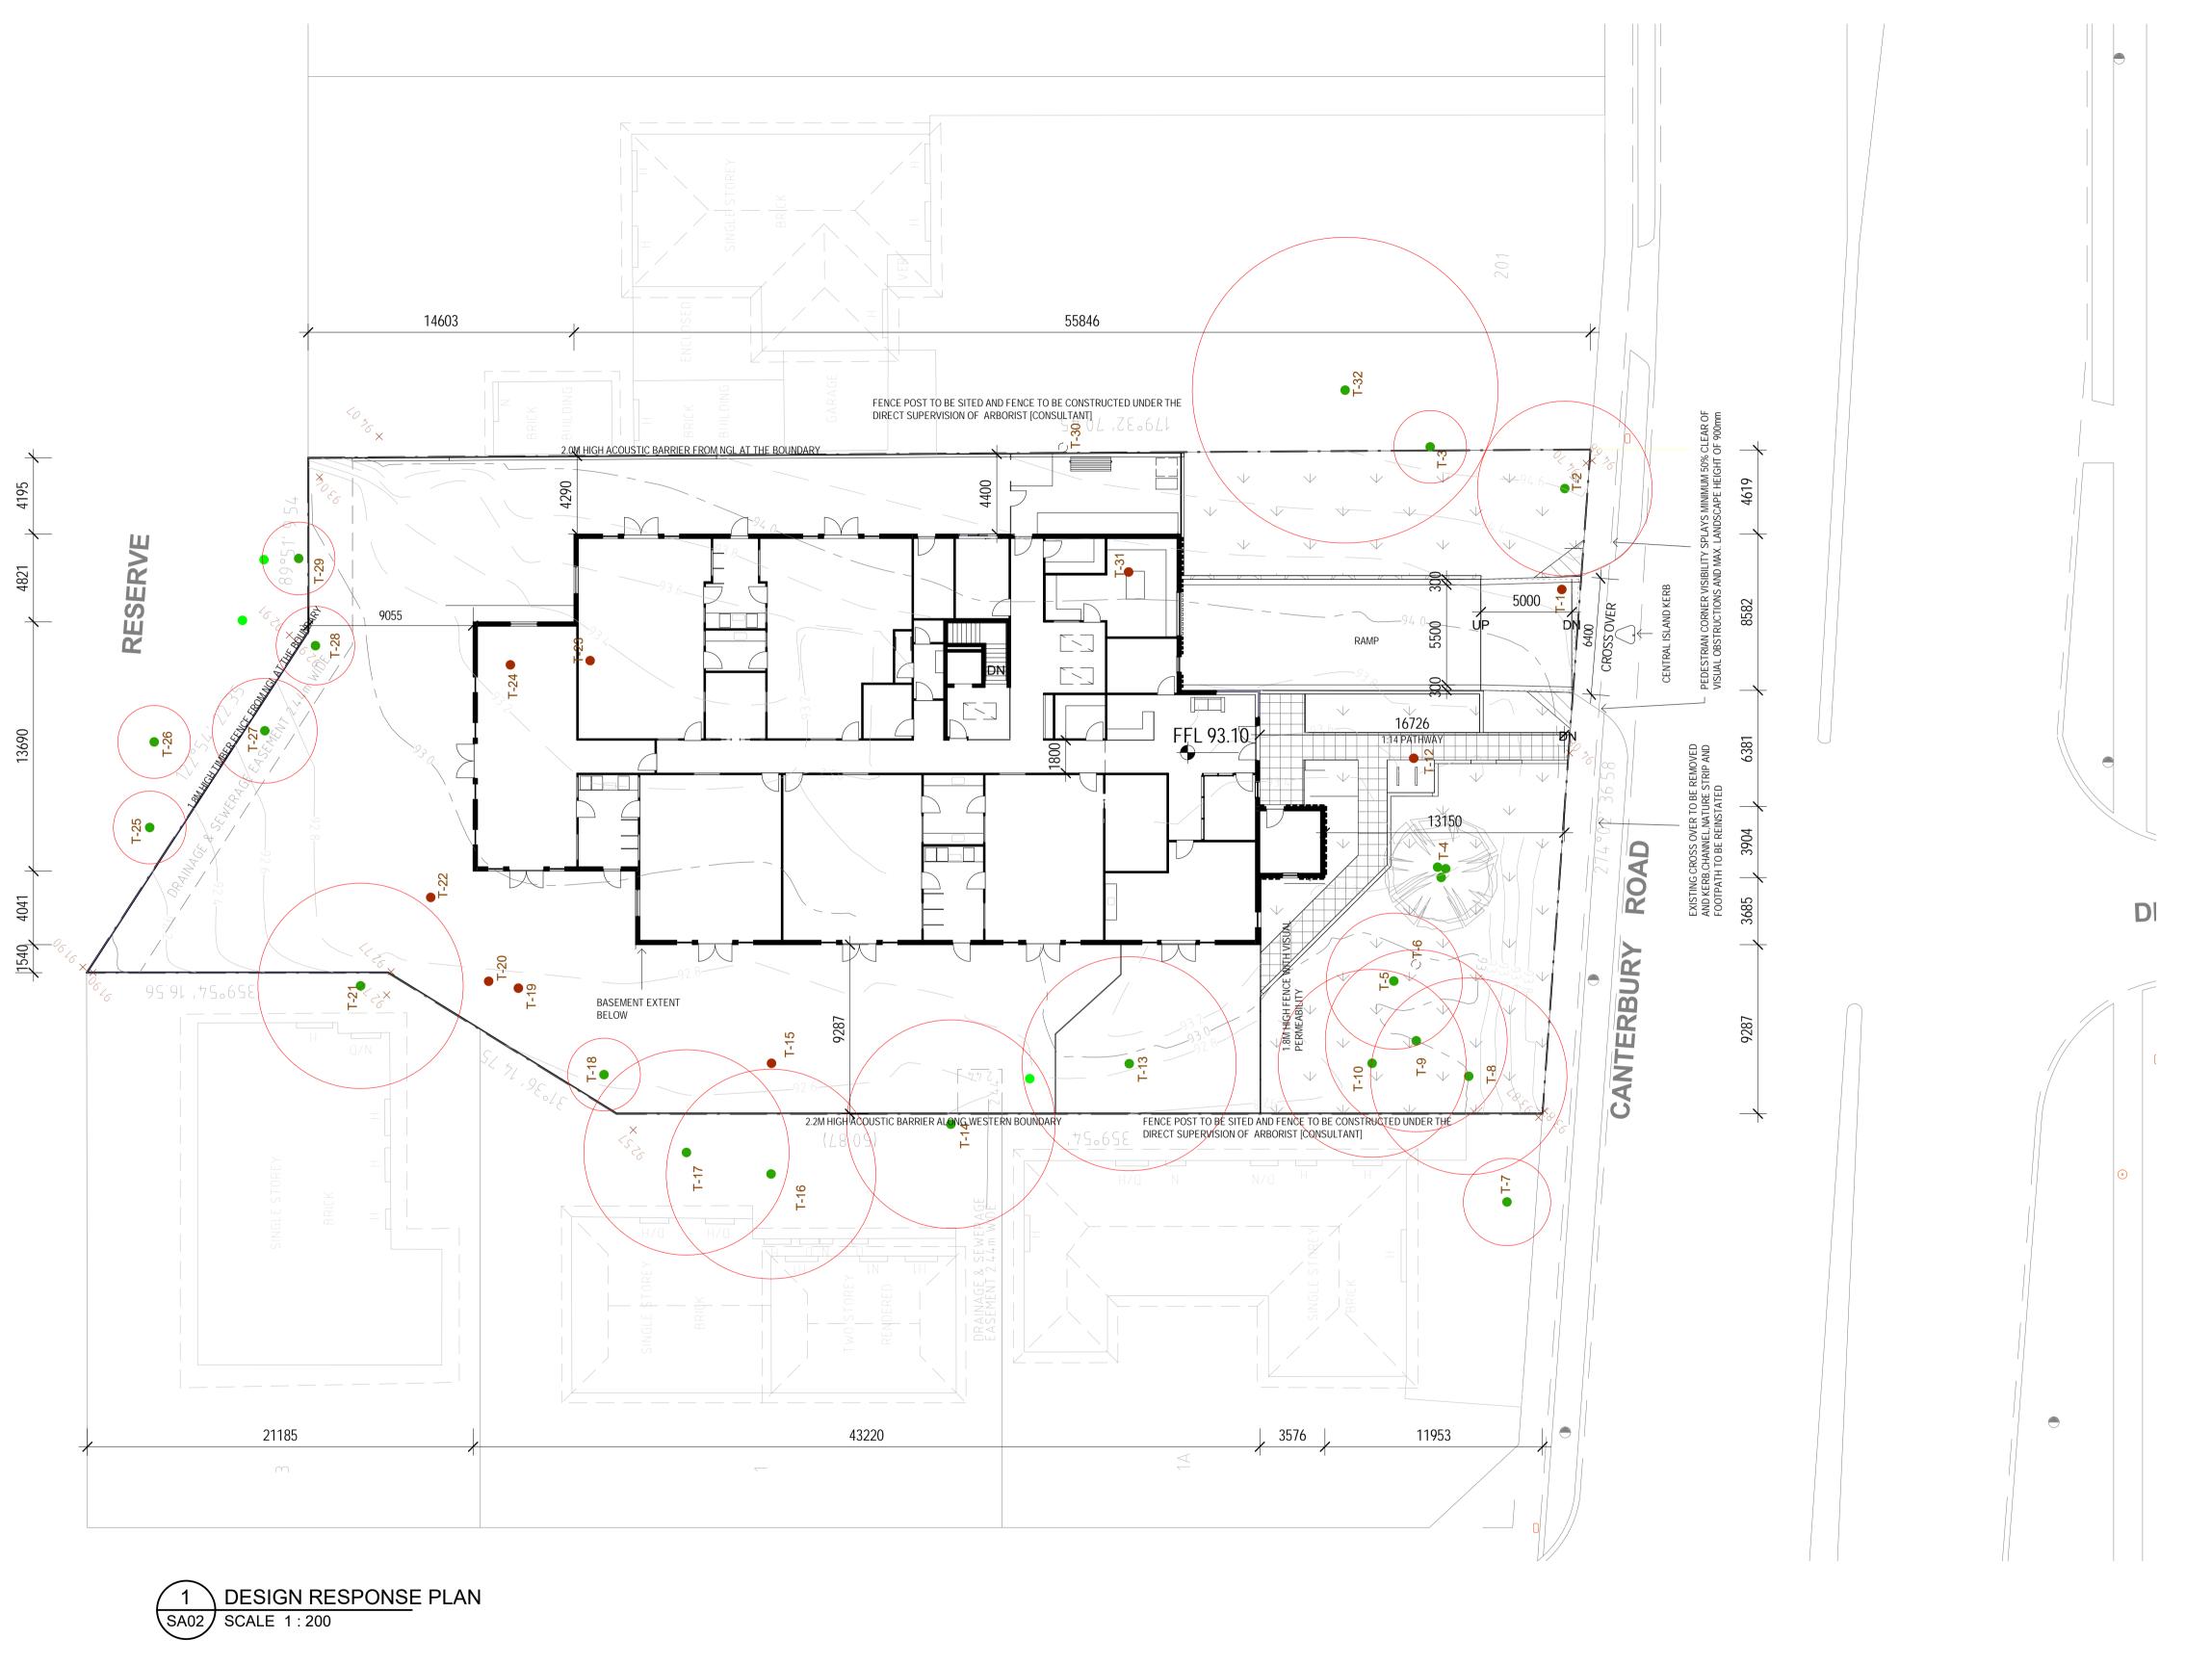

#### DESIGN RESPONSE

- 1. Approach to the centre easily identifiable and safe for arrival and departure of parents and children.
- 2. See through security fence with childproof opening
- device to the main entry. 3. Easy and direct access between indoor and
- sufficient outdoor play spaces. 4. Children's room located with direct access from each room to outdoor play areas.
- 5. Children's room directly accessible from corridor.
- 6. Outdoor space is enclosed by fence barrier.
- 7. Quality outdoor play space providing opportunities for children to explore and develop a relationship with the natural environment.
- 8. Staff and support facilities conveniently located
- next to one another 9. Service areas with convenient access to the street. 10. Service yard in close proximity to the laundry and

#### **AREA ANALYSIS**

CHILD CARE CENTRE

SITE AREA

:2537M<sup>2</sup>

GROUND FLOOR AREA :888.90M<sup>2</sup> SITE COVERAGE :35.03%

PERMEABLE AREA  $:1304.8M^2 = 51.43\%$ 

IMPERMEABLE AREA

[incl building, service yard,

ramp, pathways and storage sheds]

 $:1232.2M^2 = 48.57\%$ 

TOTAL 122 CHILDREN

CLEAR ROOM AREA: EXCLUSIVE OF: STORE/TOILET/PREP.AREA/STORAGE/LOCKERS

OUTDOOR PLAY AREA 857M<sup>2</sup>

OUTDOOR PLAY AREA: EXCLUSIVE OF STORE AREA

CAR SPACES PROVIDED : 26

| CHILDCARE CENTRE ROOM AREAS |             |             |                   |  |  |  |
|-----------------------------|-------------|-------------|-------------------|--|--|--|
| Number                      | Comments    | Name        | Area              |  |  |  |
| ROOM 1                      | 16 CHILDREN | (1-2 YEARS) | 56 m <sup>2</sup> |  |  |  |
|                             |             |             |                   |  |  |  |
| ROOM 2                      | 20 CHILDREN | (2-3 YEARS) | 65 m <sup>2</sup> |  |  |  |
|                             |             |             |                   |  |  |  |
| ROOM 3                      | 20 CHILDREN | (2-3 YEARS) | 66 m <sup>2</sup> |  |  |  |
|                             |             |             |                   |  |  |  |
| ROOM 4                      | 22 CHILDREN | (4-5 YEARS) | 72 m <sup>2</sup> |  |  |  |
|                             |             |             |                   |  |  |  |
| ROOM 5                      | 22 CHILDREN | (3-4YEARS)  | 72 m <sup>2</sup> |  |  |  |
|                             |             |             |                   |  |  |  |
| ROOM 6                      | 22 CHILDREN | (3-4YEARS)  | 73 m <sup>2</sup> |  |  |  |

| OUTDOOR PLAY AREA |          |             |                    |  |  |  |
|-------------------|----------|-------------|--------------------|--|--|--|
| Number            | Comments | Name        | Area               |  |  |  |
| OUTDOOR PLAY AREA | 122      | (0-5 YEARS) | 857 m <sup>2</sup> |  |  |  |

100% ROOF AREA DRAINS TO THE RAINWATER TANK WHERE IT WILL BE USED FOR TOILET FLUSHING AS PER SMP REPORT

- SINGLE GLAZED WINDOWS WITH U VALUE AS PER ESD REPORT FOR ALL LANDSCAPE/OUTDOOR PLAY
- AREA, REFER TO LANDSCAPE DRAWINGS