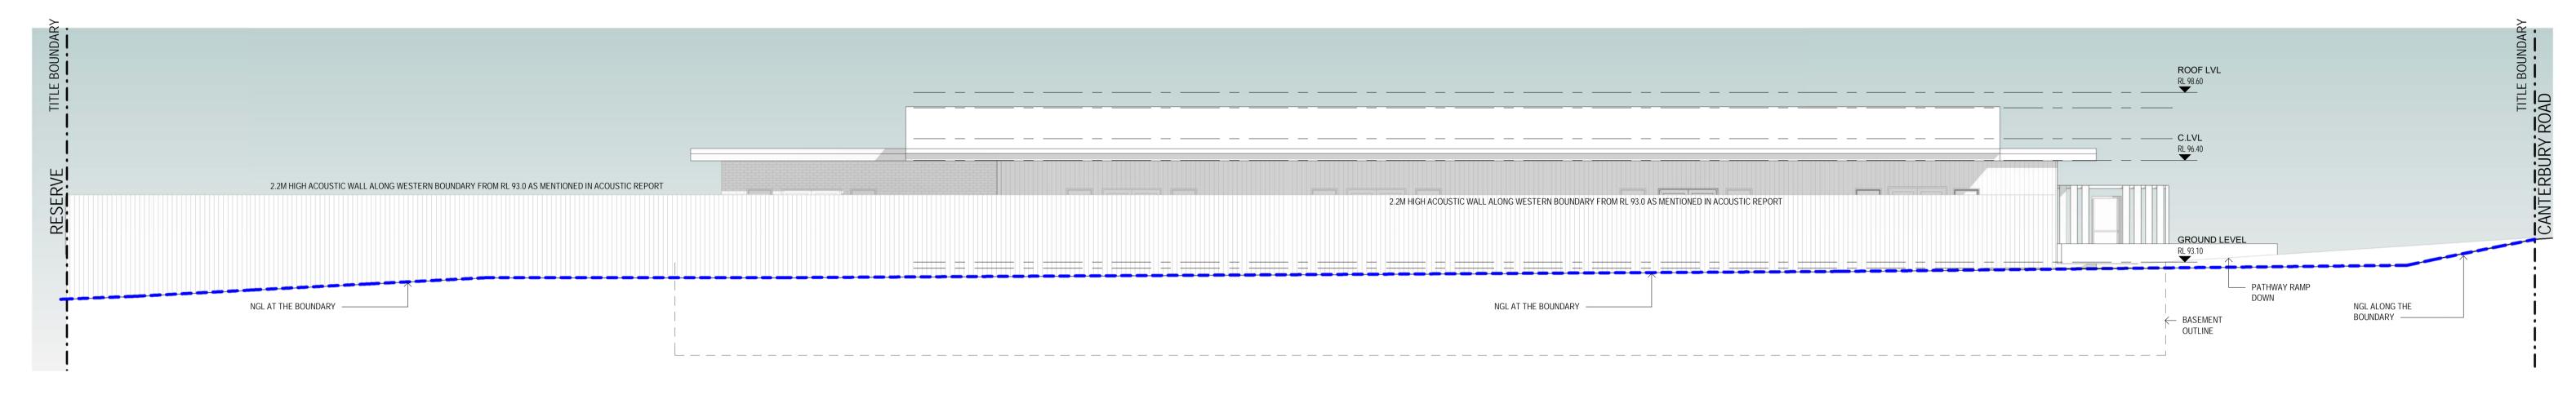

1 WESTERN BOUNDARY WALL ELEVATION FROM ADJOINING PROPERTY
A100 1:100

2 EAST BOUNDARY\_WALL ELEVATION FROM ADJOINING PROPERTY A100 1:100

2 SHADOWS - 22 SEPTEMBER -10AM TP06 SCALE 1:300

3 SHADOWS - 22 SEPTEMBER -11AM TP06 SCALE 1:300