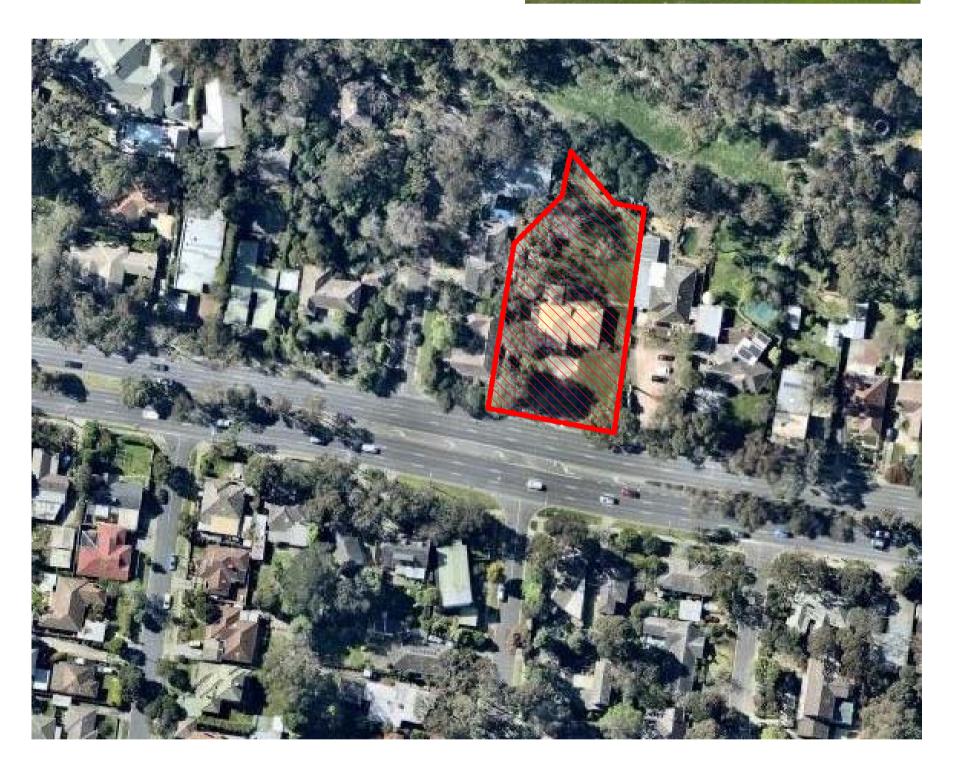

#### LOCALITY GUIDE:

|  | WIRREANDA COURT RESERV   | Æ.    | 330m  | BLACKBURN RAILWAY STATION                 |     | 1.6km |
|--|--------------------------|-------|-------|-------------------------------------------|-----|-------|
|  | VERNON STREET RESERVE    | •     | 400m  | BURWOOD HIGHWAY/ BLACKBURN RD (75 TRAM ST | OP) | 2.3km |
|  | ANJAYA COURT RESERVE     | •     | 360m  | BUS STOP ROUTE 703 & 765                  |     | 70m   |
|  | FLOOD BASIN              | •     | 100m  | ORCHARD GROVE PRIMARY SCHOOL              |     | 1.3km |
|  | WOOLWORTHS BLACKBURN     | SOUTH | 1.1km | STARFISH EARLY LEARNING CENTRE            |     | 500m  |
|  | FOREST HILL SHOPPING CEN | ITRE  | 400m  | BOX HILL HIGH SCHOOL                      |     | 2.3km |
|  | ANASSIS SEAFOOD MARKET   | •     | 1.5km | HOLBURY CHILDREN'S CENTRE                 |     | 700m  |
|  | IGA BLACKBURN            | •     | 1.6km | BLACKBURN LAKE PRIMARY SCHOOL             |     | 840m  |
|  | WOOLWORTHS VERMONT       | •     | 2.1km |                                           |     |       |
|  |                          |       |       |                                           |     |       |

#### DESIGN RESPONSE

- 1. Approach to the centre easily identifiable and safe for arrival and departure of parents and children.
- 2. See through security fence with childproof opening
- device to the main entry. 3. Easy and direct access between indoor and
- sufficient outdoor play spaces. 4. Children's room located with direct access from each room to outdoor play areas.
- 5. Children's room directly accessible from corridor.
- 6. Outdoor space is enclosed by fence barrier.
- 7. Quality outdoor play space providing opportunities for children to explore and develop a relationship with the natural environment.
- 8. Staff and support facilities conveniently located
- next to one another 9. Service areas with convenient access to the street. 10. Service yard in close proximity to the laundry and

#### **AREA ANALYSIS**

CHILD CARE CENTRE

SITE AREA

:2537M<sup>2</sup>

GROUND FLOOR AREA :888.90M<sup>2</sup> SITE COVERAGE :35.03%

PERMEABLE AREA  $:1304.8M^2 = 51.43\%$ 

IMPERMEABLE AREA

[incl building, service yard,