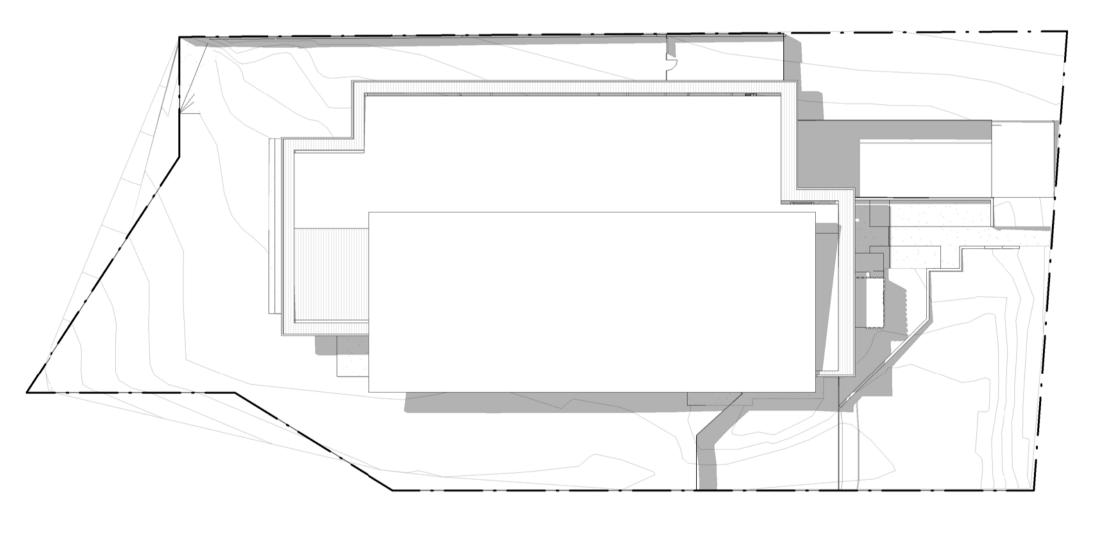

1 WESTERN BOUNDARY WALL ELEVATION FROM ADJOINING PROPERTY
A100 1:100

2 EAST BOUNDARY\_WALL ELEVATION FROM ADJOINING PROPERTY A100 1:100

2 SHADOWS - 22 SEPTEMBER -10AM TP06 SCALE 1:300

3 SHADOWS - 22 SEPTEMBER -11AM TP06 SCALE 1:300

01 SHADOWS - 22 SEPTEMBER - 9AM TP06 SCALE 1:300

4 SHADOWS - 22 SEPTEMBER -12 NOON

545 King Street West Melbourne 3003 t: 93295988 © THIS DRAWING IS COPYRIGHT AND REMAINS THE PROPERTY OF POINT ARCHITECTS.
THIS DRAWING IS ONLY TO BE USED TO PRODUCE THE PROJECT FOR WHICH THEY WERE INTENDED, ON THE SITE, OR PART OF THE SITE TO WHICH THE DESIGN