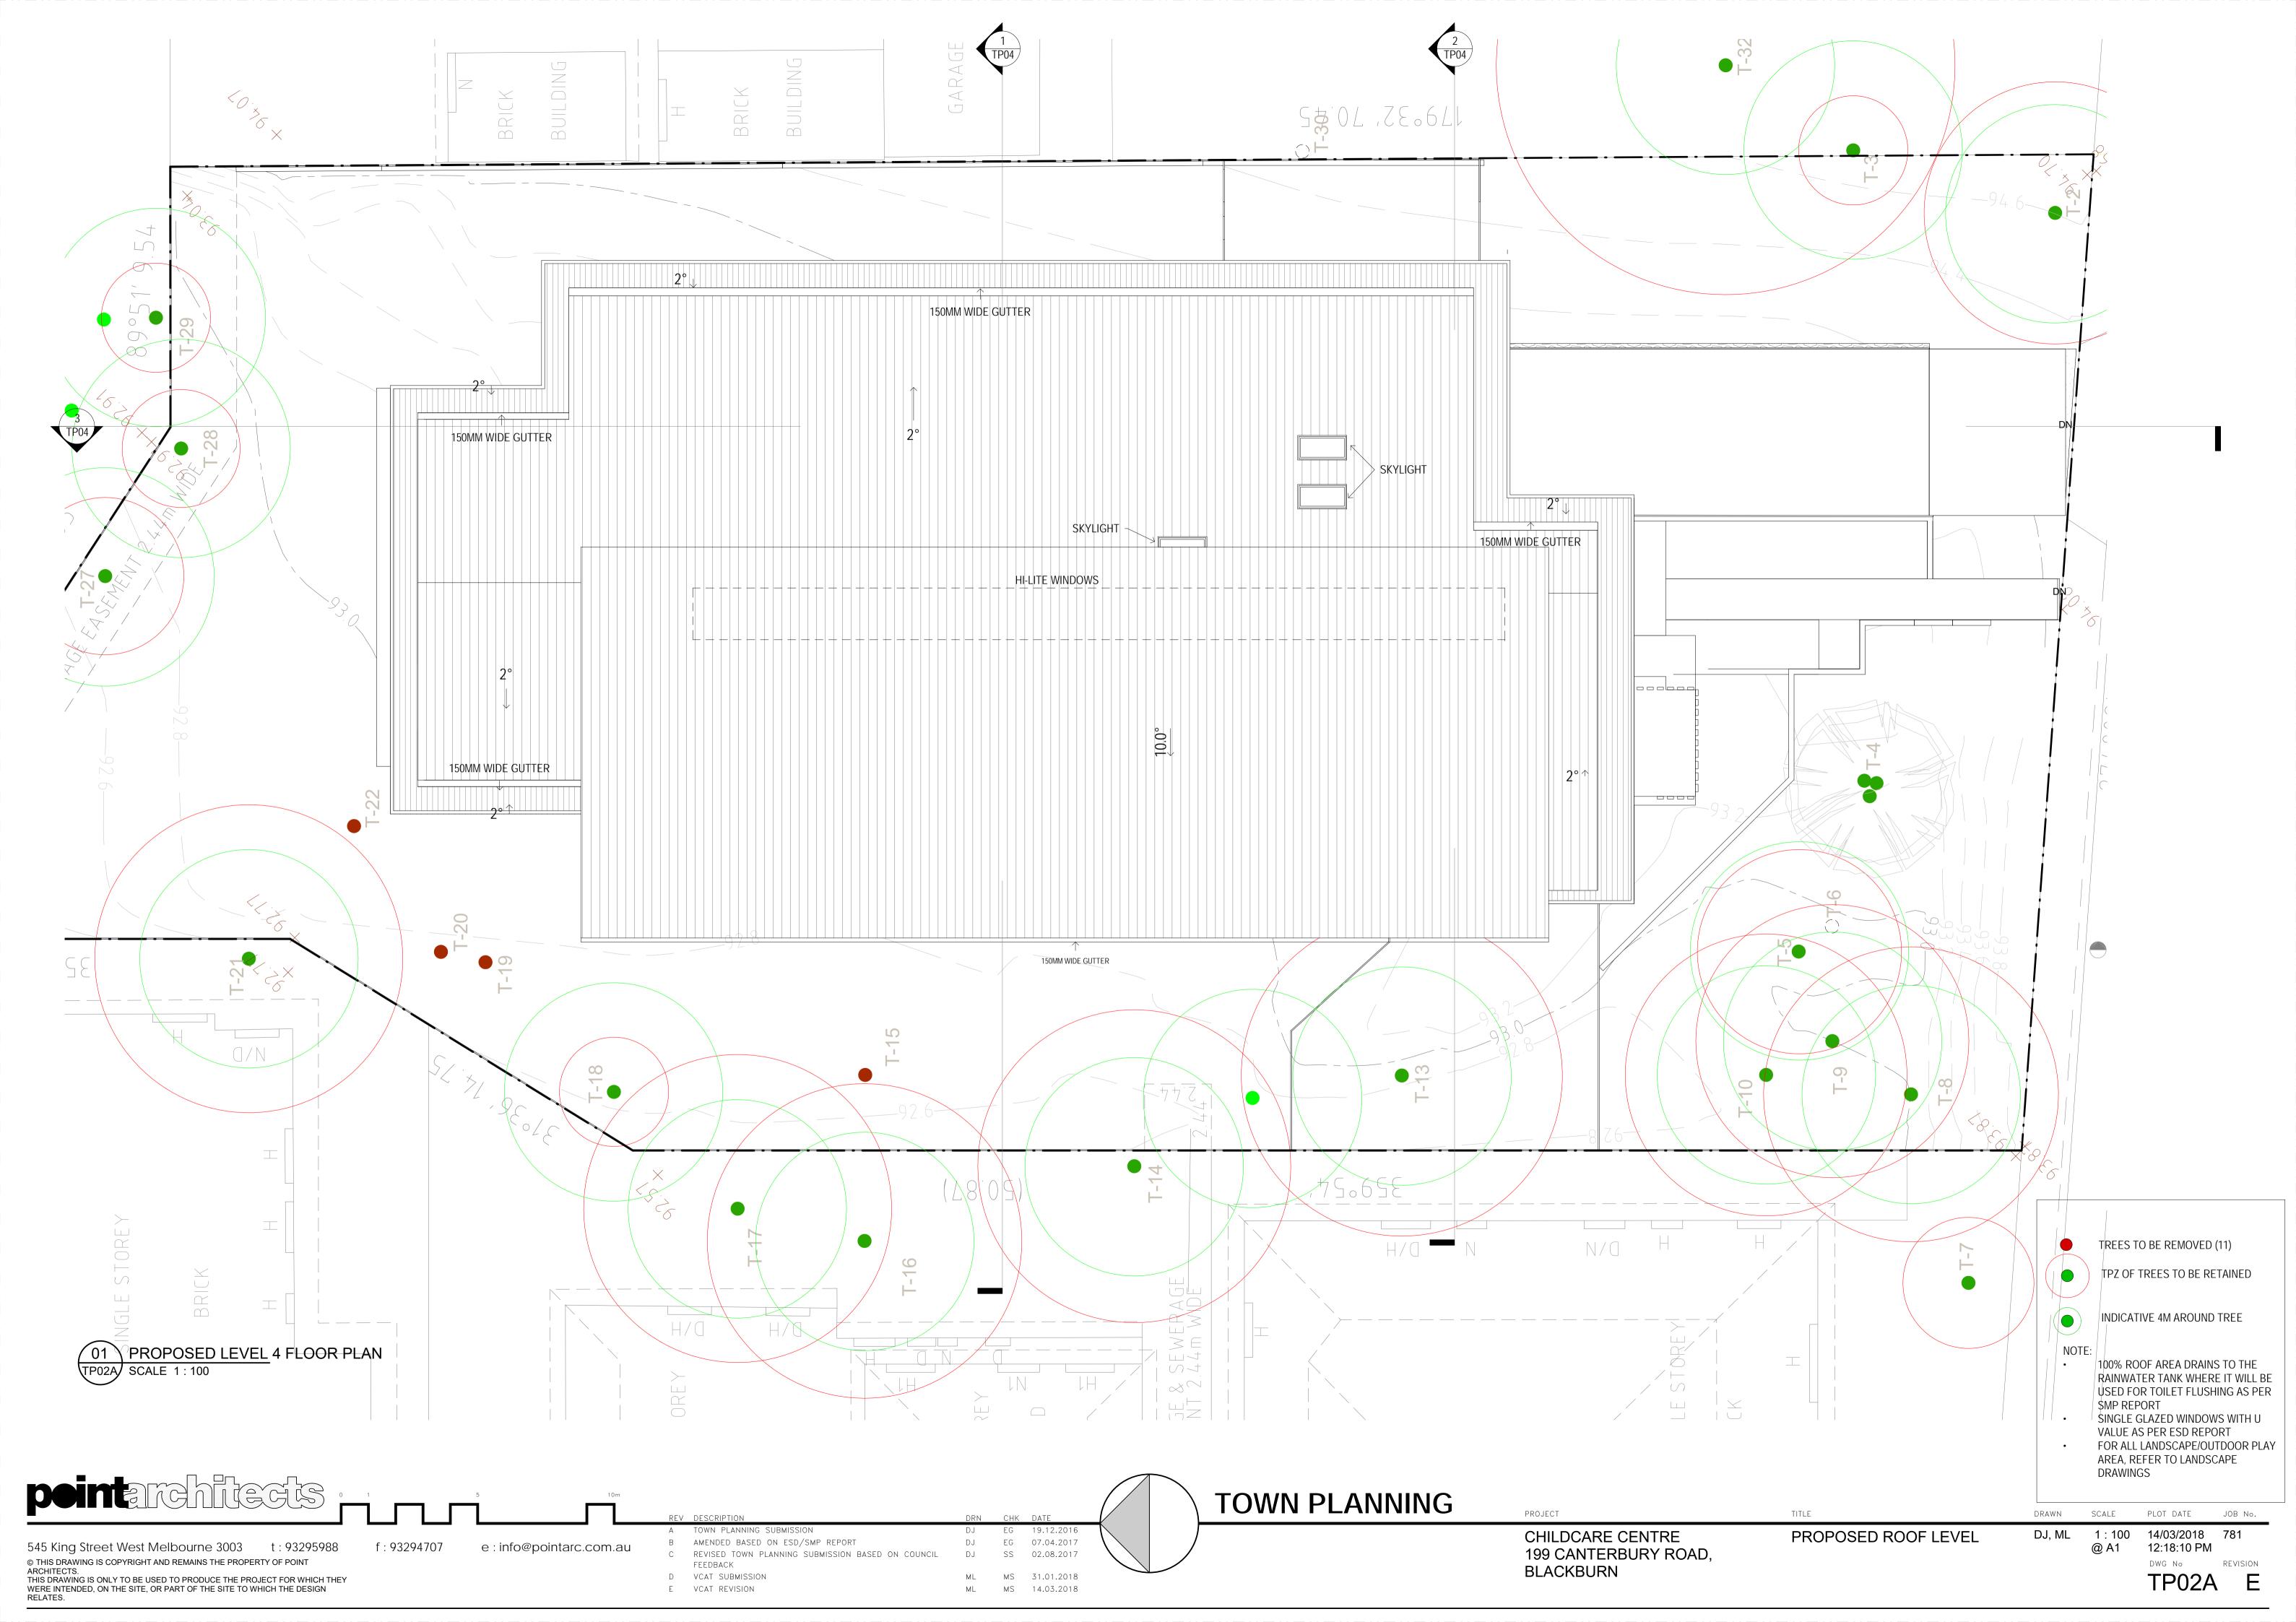

100% ROOF AREA DRAINS TO THE RAINWATER TANK WHERE IT WILL BE USED FOR TOILET FLUSHING AS PER SMP REPORT

- SINGLE GLAZED WINDOWS WITH U VALUE AS PER ESD REPORT FOR ALL LANDSCAPE/OUTDOOR PLAY
- AREA, REFER TO LANDSCAPE DRAWINGS