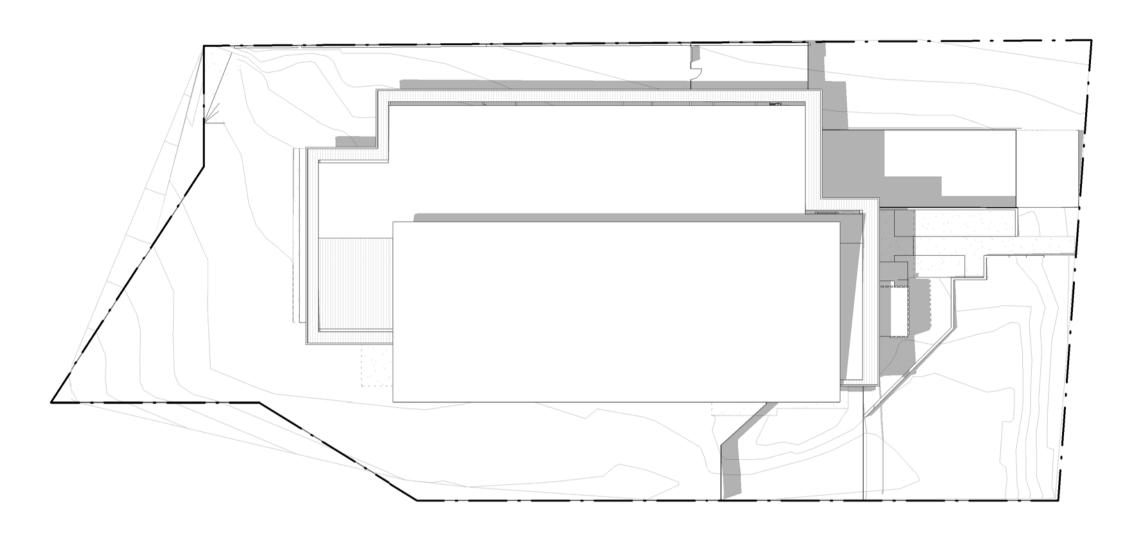

01 SHADOWS - 22 SEPTEMBER - 9AM TP06 SCALE 1:300

4 SHADOWS - 22 SEPTEMBER -12 NOON

545 King Street West Melbourne 3003 t: 93295988 © THIS DRAWING IS COPYRIGHT AND REMAINS THE PROPERTY OF POINT ARCHITECTS.
THIS DRAWING IS ONLY TO BE USED TO PRODUCE THE PROJECT FOR WHICH THEY WERE INTENDED, ON THE SITE, OR PART OF THE SITE TO WHICH THE DESIGN