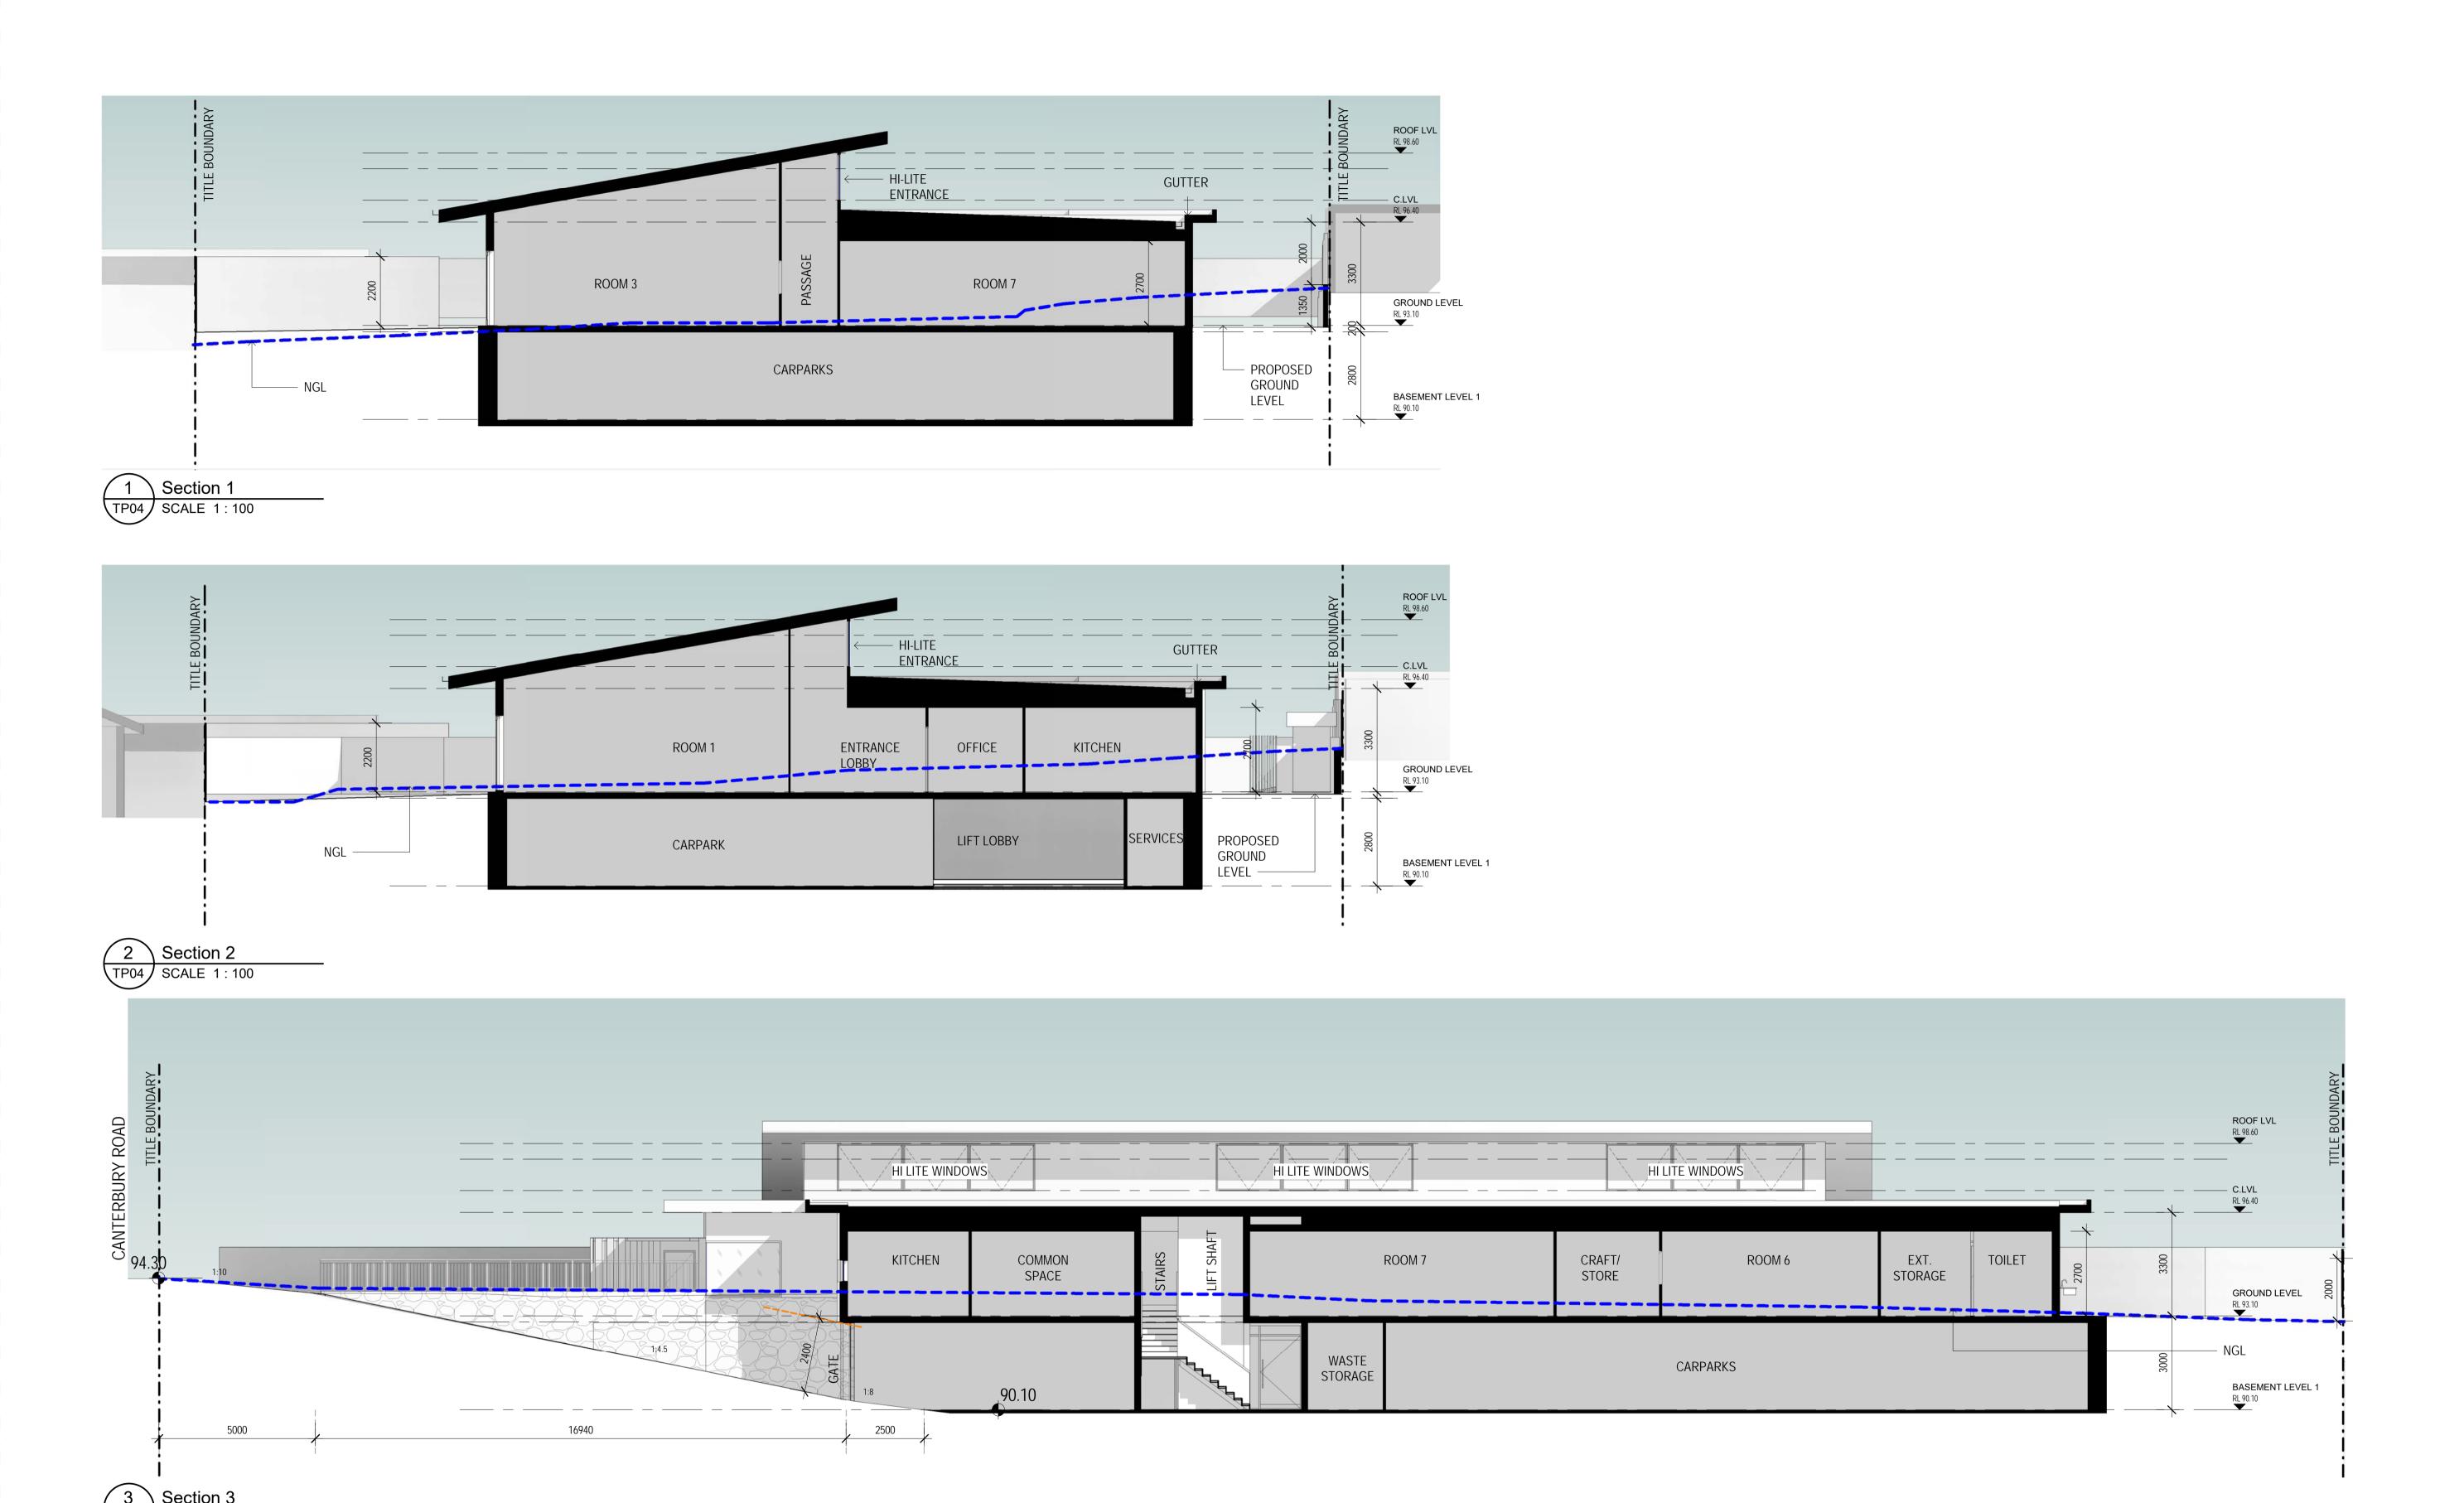

## "TOWN PLANNING"

| SHEET NO. | SHEET NAME                       |
|-----------|----------------------------------|
| CS000     | COVER SHEET + STREET PERSPECTIVE |
| SA01      | SITE ANALYSIS                    |
| SA02      | DESIGN RESPONSE                  |
| TP01      | PROPOSED GROUND FLOOR PLAN       |
| TP02      | PROPOSED BASEMENT PLAN           |
| TP02A     | PROPOSED ROOF LEVEL              |
| TP03      | PROPOSED ELEVATIONS              |
| TP03A     | FINISHES SCHEDULE                |
| TP04      | SECTIONS                         |
| TP05      | BOUNDARY WALL                    |
| TP06      | SHADOW DIAGRAMS                  |
| TP07      | SHADOW DIAGRAMS                  |

ML MS 31.01.2018

ML MS 14.03.2018

TOWN PLANNING

CHILDCARE CENTRE

BLACKBURN

199 CANTERBURY ROAD,

**COVER SHEET + STREET** 

PERSPECTIVE