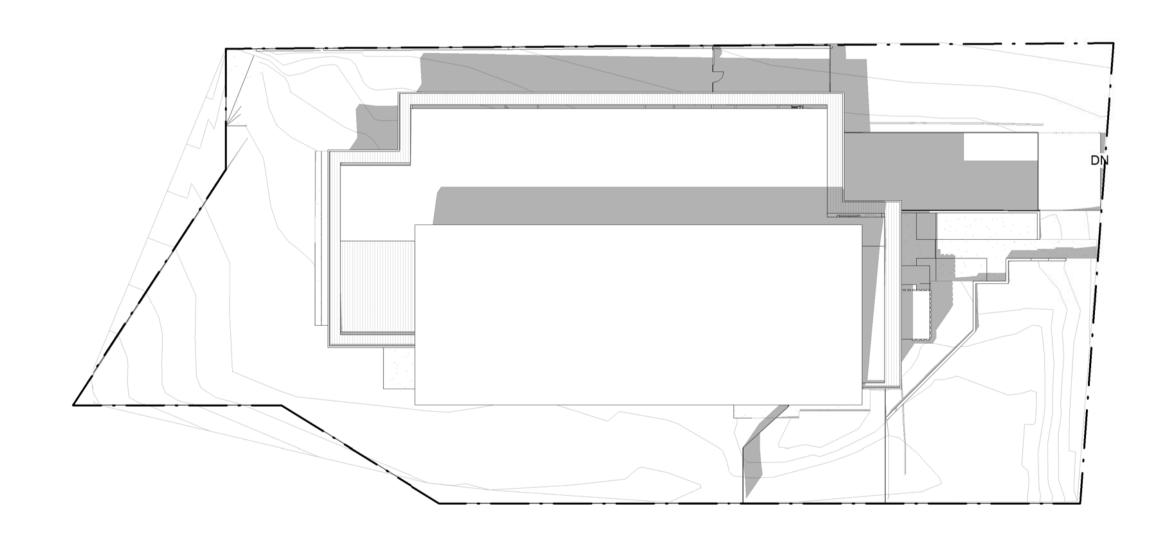

#### LOCALITY GUIDE:

|  | WIRREANDA COURT RESERV   | Æ.    | 330m  | BLACKBURN RAILWAY STATION                 |     | 1.6km |
|--|--------------------------|-------|-------|-------------------------------------------|-----|-------|
|  | VERNON STREET RESERVE    | •     | 400m  | BURWOOD HIGHWAY/ BLACKBURN RD (75 TRAM ST | OP) | 2.3km |
|  | ANJAYA COURT RESERVE     | •     | 360m  | BUS STOP ROUTE 703 & 765                  |     | 70m   |
|  | FLOOD BASIN              | •     | 100m  | ORCHARD GROVE PRIMARY SCHOOL              |     | 1.3km |
|  | WOOLWORTHS BLACKBURN     | SOUTH | 1.1km | STARFISH EARLY LEARNING CENTRE            |     | 500m  |
|  | FOREST HILL SHOPPING CEN | ITRE  | 400m  | BOX HILL HIGH SCHOOL                      |     | 2.3km |
|  | ANASSIS SEAFOOD MARKET   | •     | 1.5km | HOLBURY CHILDREN'S CENTRE                 |     | 700m  |
|  | IGA BLACKBURN            | •     | 1.6km | BLACKBURN LAKE PRIMARY SCHOOL             |     | 840m  |
|  | WOOLWORTHS VERMONT       | •     | 2.1km |                                           |     |       |
|  |                          |       |       |                                           |     |       |

**TOWN PLANNING** 

CHILDCARE CENTRE 199 CANTERBURY ROAD,

BLACKBURN

SITE ANALYSIS

DJ, ML As

14/03/2018 indicated 12:17:47 PM DWG No

SCALE

PLOT DATE JOB No.