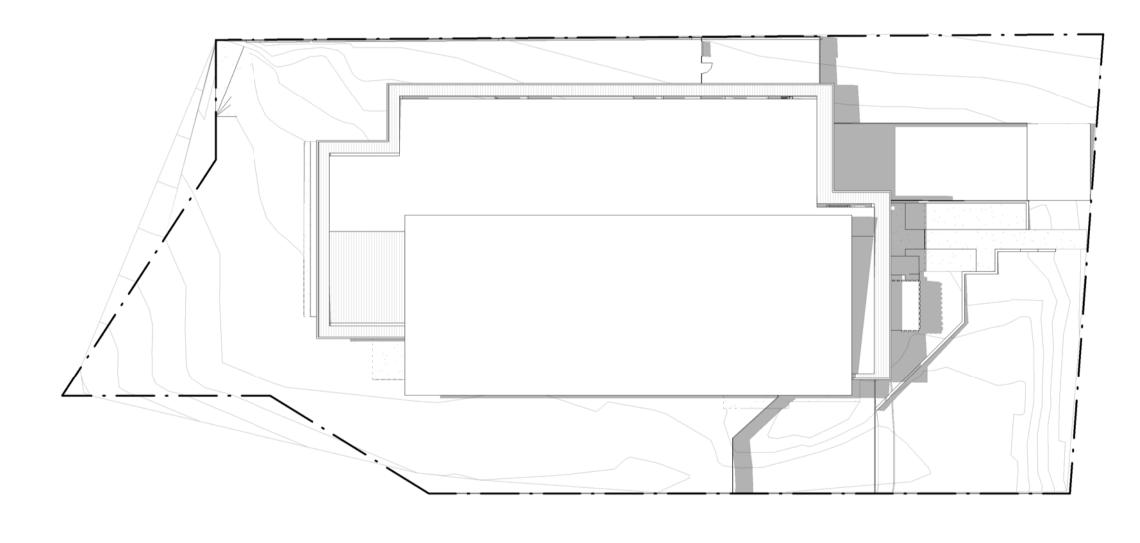

**TOWN PLANNING** 

CHILDCARE CENTRE 199 CANTERBURY ROAD, BLACKBURN

PROJECT

SHADOW DIAGRAMS

DRAWN SCALE PLOT DATE JOB No. DJ, ML 1 : 300 @ A1 14/03/2018 781 12:19:03 PM

DWG No

REVISION

3 SHADOWS - 22 SEPTEMBER -3PM TP07 SCALE 1:300

2 SHADOWS - 22 SEPTEMBER -2PM TP07 SCALE 1:300

f: 93294707

e : info@pointarc.com.au

EG 19.12.2016 A TOWN PLANNING SUBMISSION AMENDED BASED ON ESD/SMP REPORT DJ EG 07.04.2017 REVISED TOWN PLANNING SUBMISSION BASED ON COUNCIL DJ SS 02.08.2017 FEEDBACK ML MS 31.01.2018 D VCAT SUBMISSION ML MS 14.03.2018 E VCAT REVISION