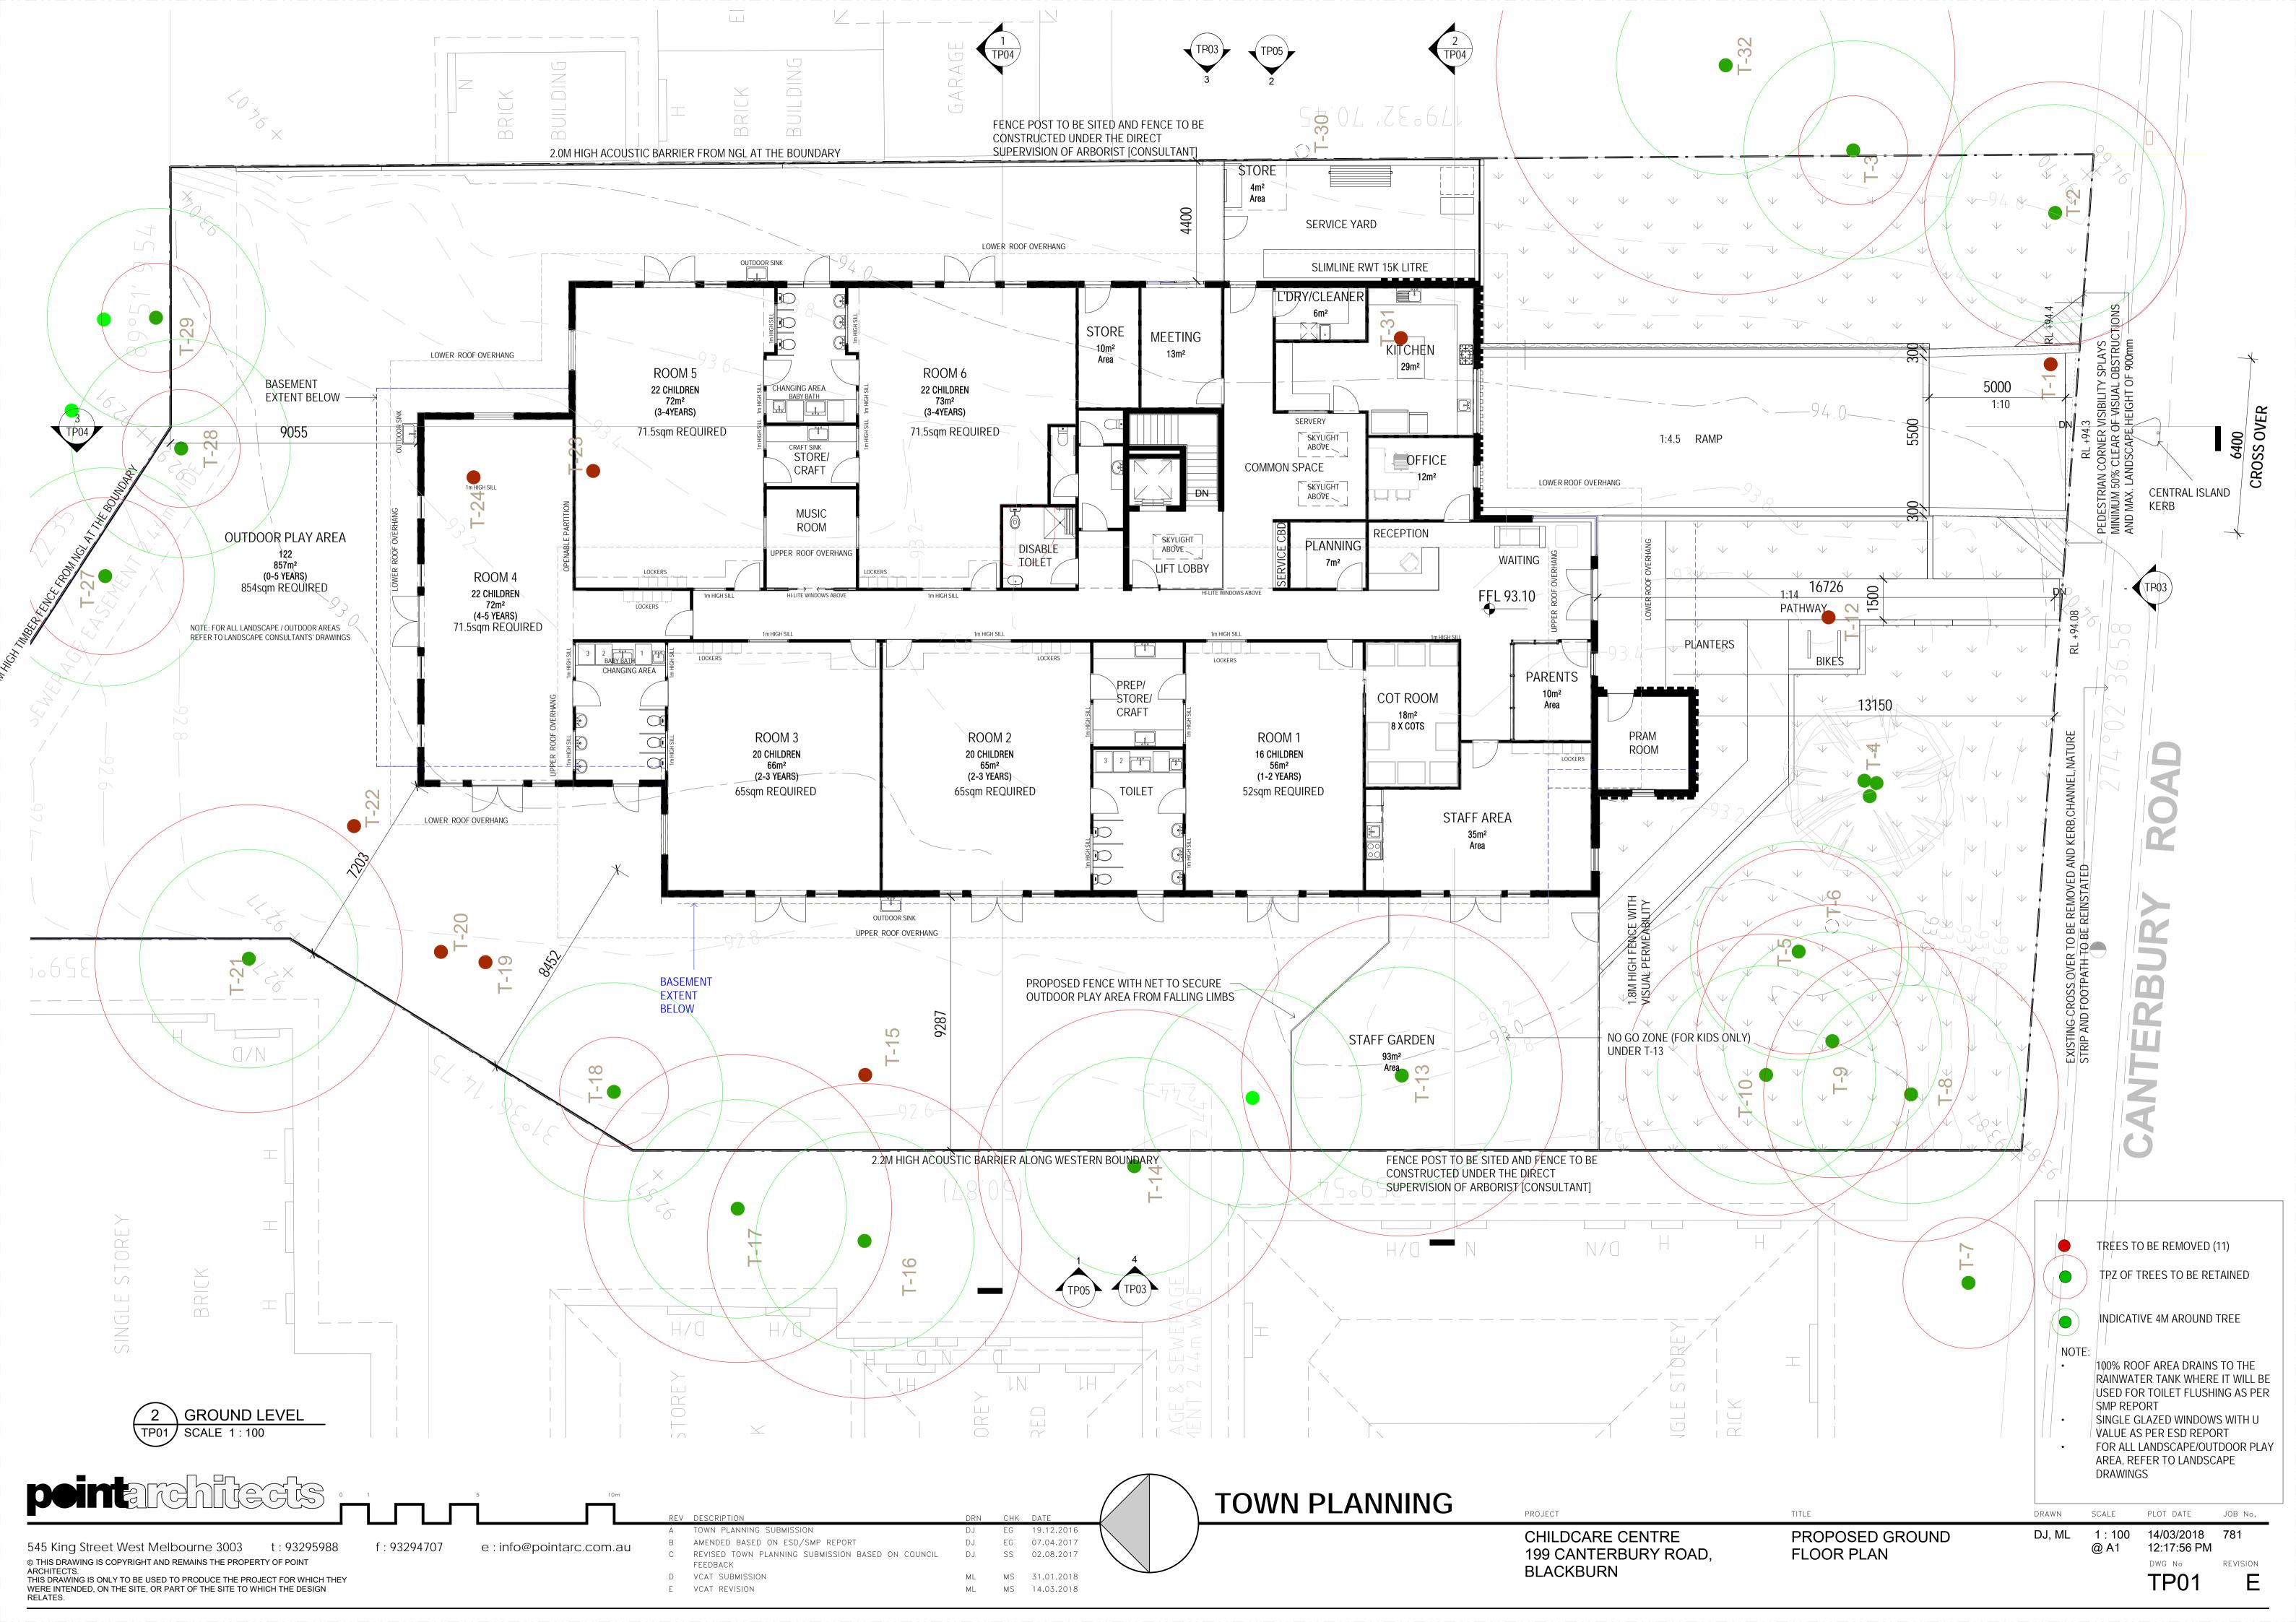

CAR SPACES PROVIDED : 26

| CHILDCARE CENTRE ROOM AREAS |             |             |                   |  |  |  |
|-----------------------------|-------------|-------------|-------------------|--|--|--|
| Number                      | Comments    | Name        | Area              |  |  |  |
| ROOM 1                      | 16 CHILDREN | (1-2 YEARS) | 56 m <sup>2</sup> |  |  |  |
|                             |             |             |                   |  |  |  |
| ROOM 2                      | 20 CHILDREN | (2-3 YEARS) | 65 m <sup>2</sup> |  |  |  |
|                             |             |             |                   |  |  |  |
| ROOM 3                      | 20 CHILDREN | (2-3 YEARS) | 66 m <sup>2</sup> |  |  |  |
|                             |             |             |                   |  |  |  |
| ROOM 4                      | 22 CHILDREN | (4-5 YEARS) | 72 m <sup>2</sup> |  |  |  |
|                             |             |             |                   |  |  |  |
| ROOM 5                      | 22 CHILDREN | (3-4YEARS)  | 72 m <sup>2</sup> |  |  |  |
|                             |             |             |                   |  |  |  |
| ROOM 6                      | 22 CHILDREN | (3-4YEARS)  | 73 m <sup>2</sup> |  |  |  |

| OUTDOOR PLAY AREA |          |             |                    |  |  |  |
|-------------------|----------|-------------|--------------------|--|--|--|
| Number            | Comments | Name        | Area               |  |  |  |
| OUTDOOR PLAY AREA | 122      | (0-5 YEARS) | 857 m <sup>2</sup> |  |  |  |

100% ROOF AREA DRAINS TO THE RAINWATER TANK WHERE IT WILL BE USED FOR TOILET FLUSHING AS PER SMP REPORT

- SINGLE GLAZED WINDOWS WITH U VALUE AS PER ESD REPORT FOR ALL LANDSCAPE/OUTDOOR PLAY
- AREA, REFER TO LANDSCAPE DRAWINGS