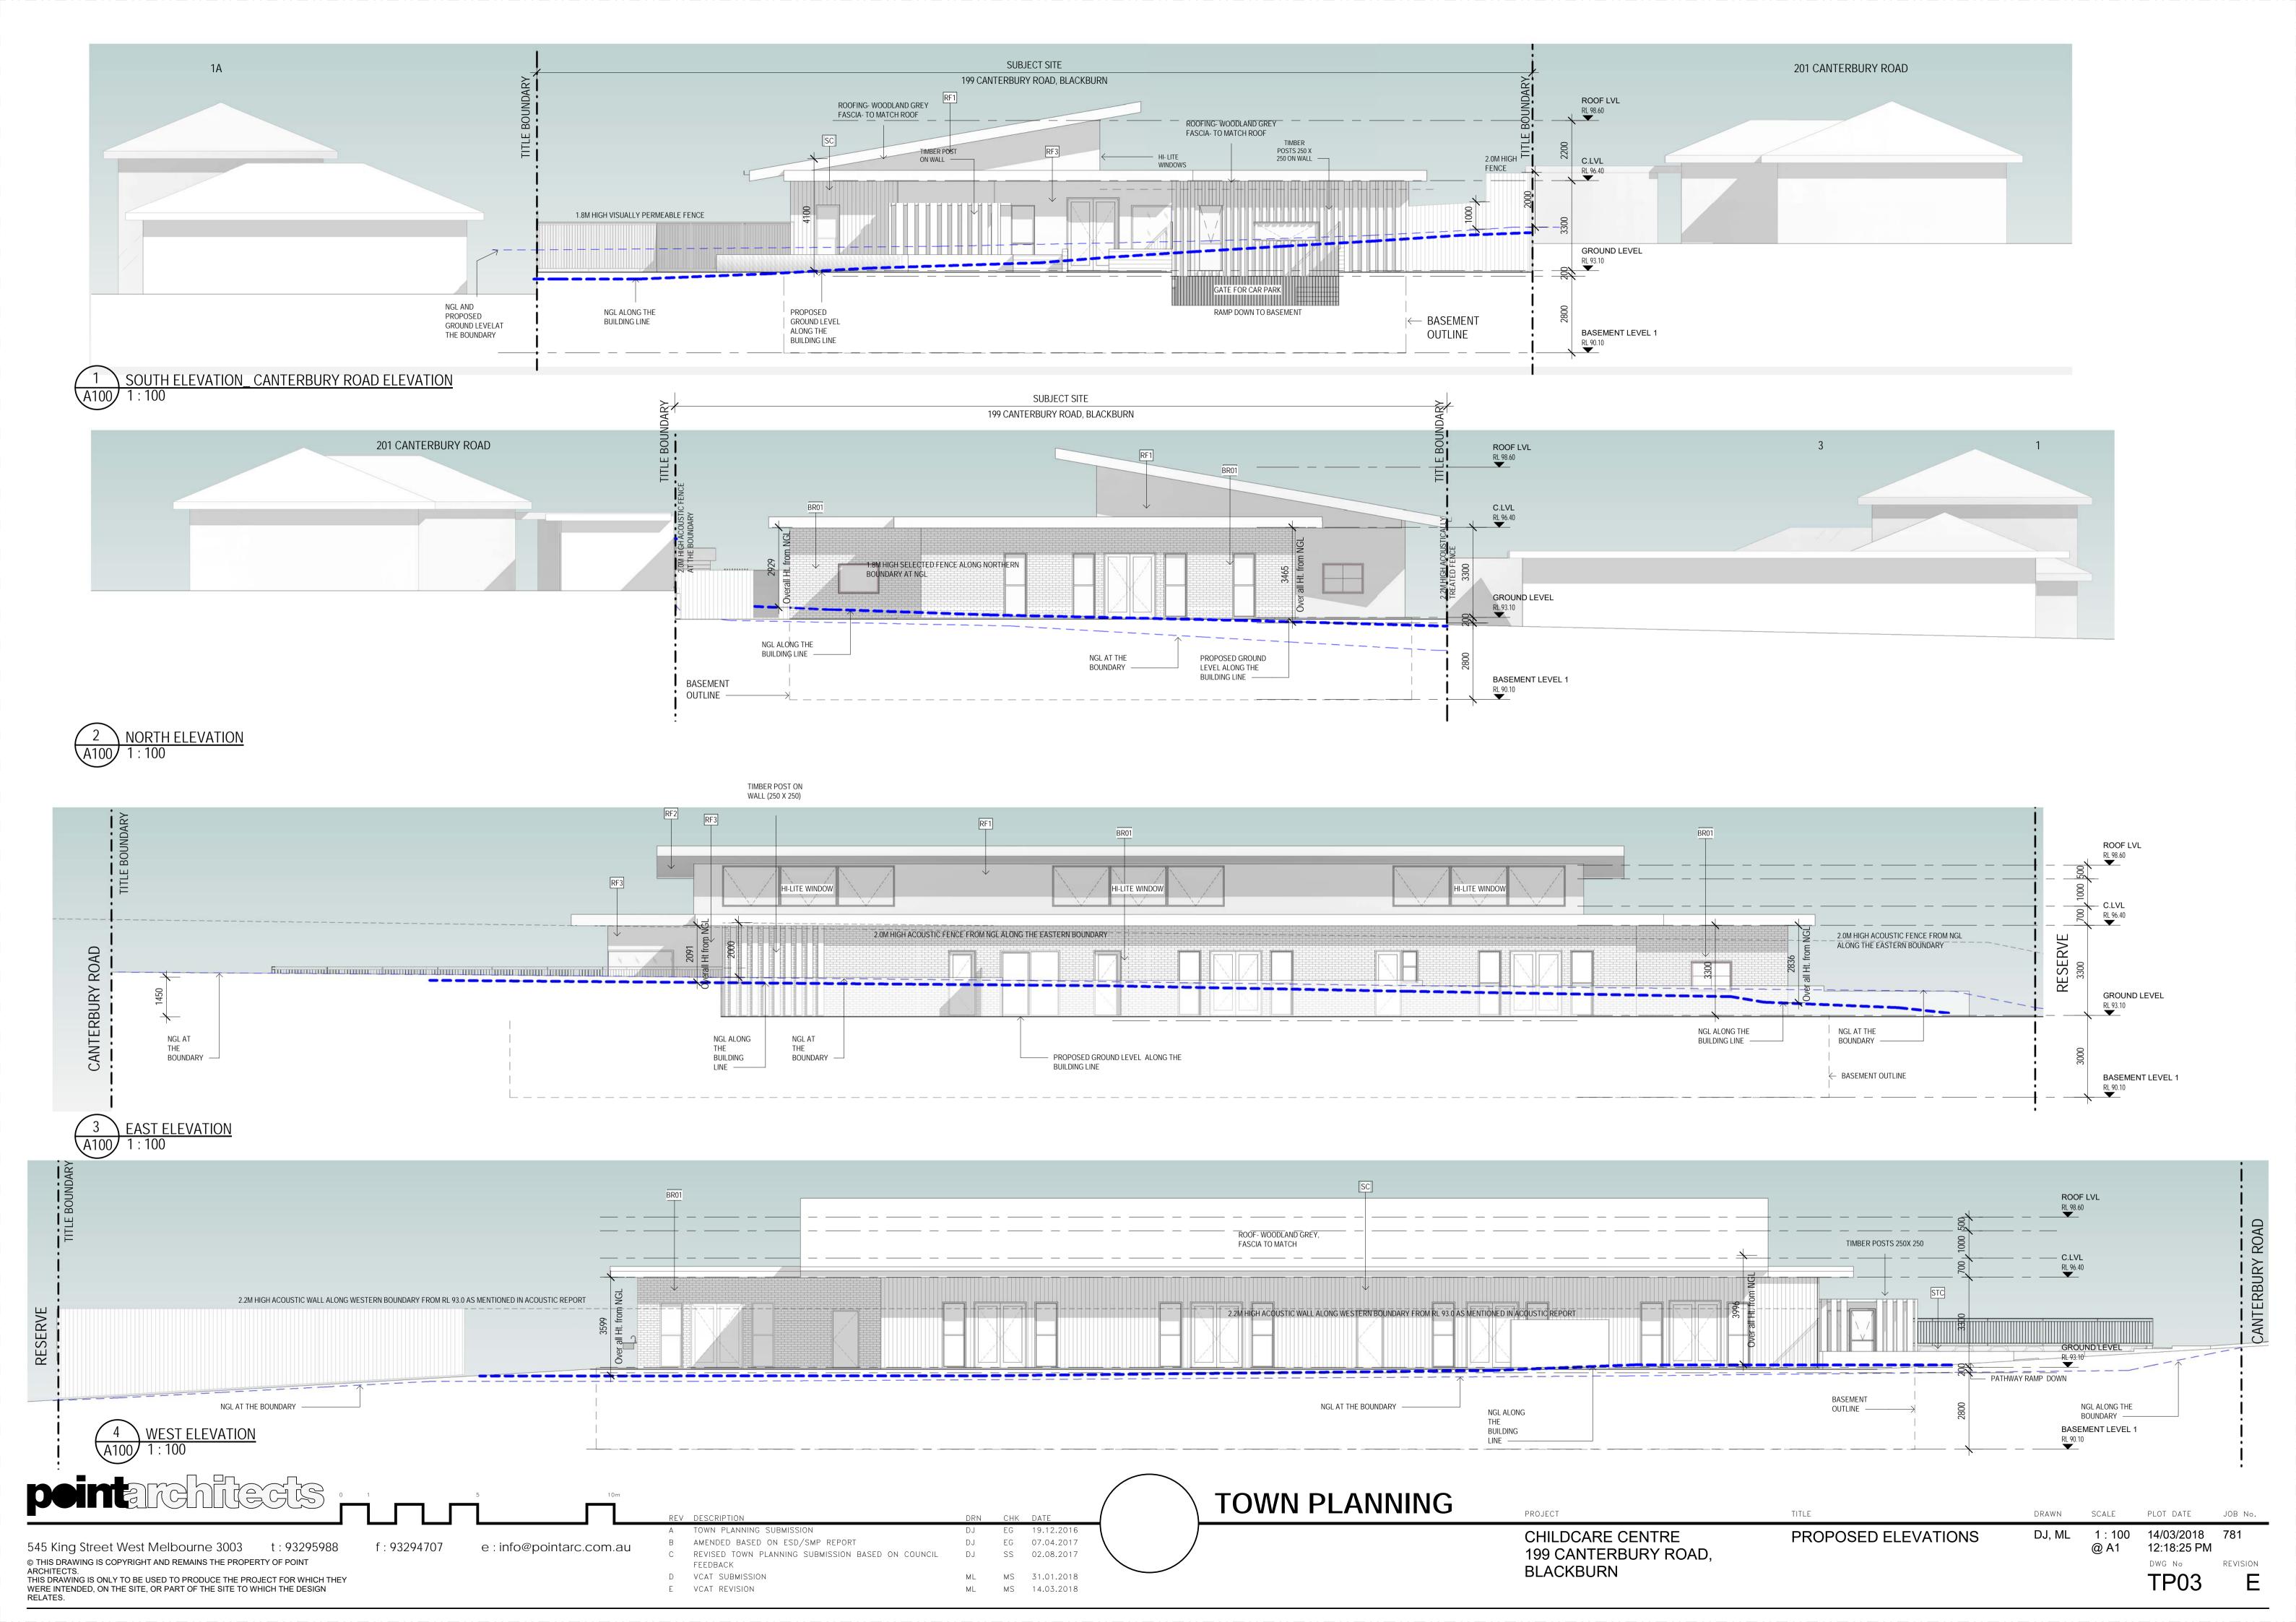

### **EXTERNAL FINISHES**

BR01 SELECTED BRICK FINISH AUSTRAL GRAPHITE OR SIMILAR

RENDER FINISH

COLOUR\_ WHITE OR SIMILAR

RF2

RF3

RF1

**RENDER FINISH 1** COLOUR\_BLACK OR SIMILAR

STONE WALL SPLIT FACE STONE- NATURAL STC OLD STONE

RENDER FINISH COLOUR\_'MONUMENT' OR SIMILAR

**CUSTOM ORB** COLOUR\_COLORBOND CO 'WOODLAND GREY' OR SIMILAR

SHADOW CLADDING SC

**ROOF & FASCIA** COLOUR\_COLORBOND 'WOODLAND GREY' OR SIMILAR

**ALUMINIUM WINDOW** FRAME\_BLACK

**CAR PARK GATE** 

LOUVERED OVERHEAD AWNING

ML MS 31.01.2018

ML MS 14.03.2018

1.8M HIGH TIMBER PALING **FENCE** 

f: 93294707 e : info@pointarc.com.au

TOWN PLANNING SUBMISSION AMENDED BASED ON ESD/SMP REPORT FEEDBACK D VCAT SUBMISSION E VCAT REVISION