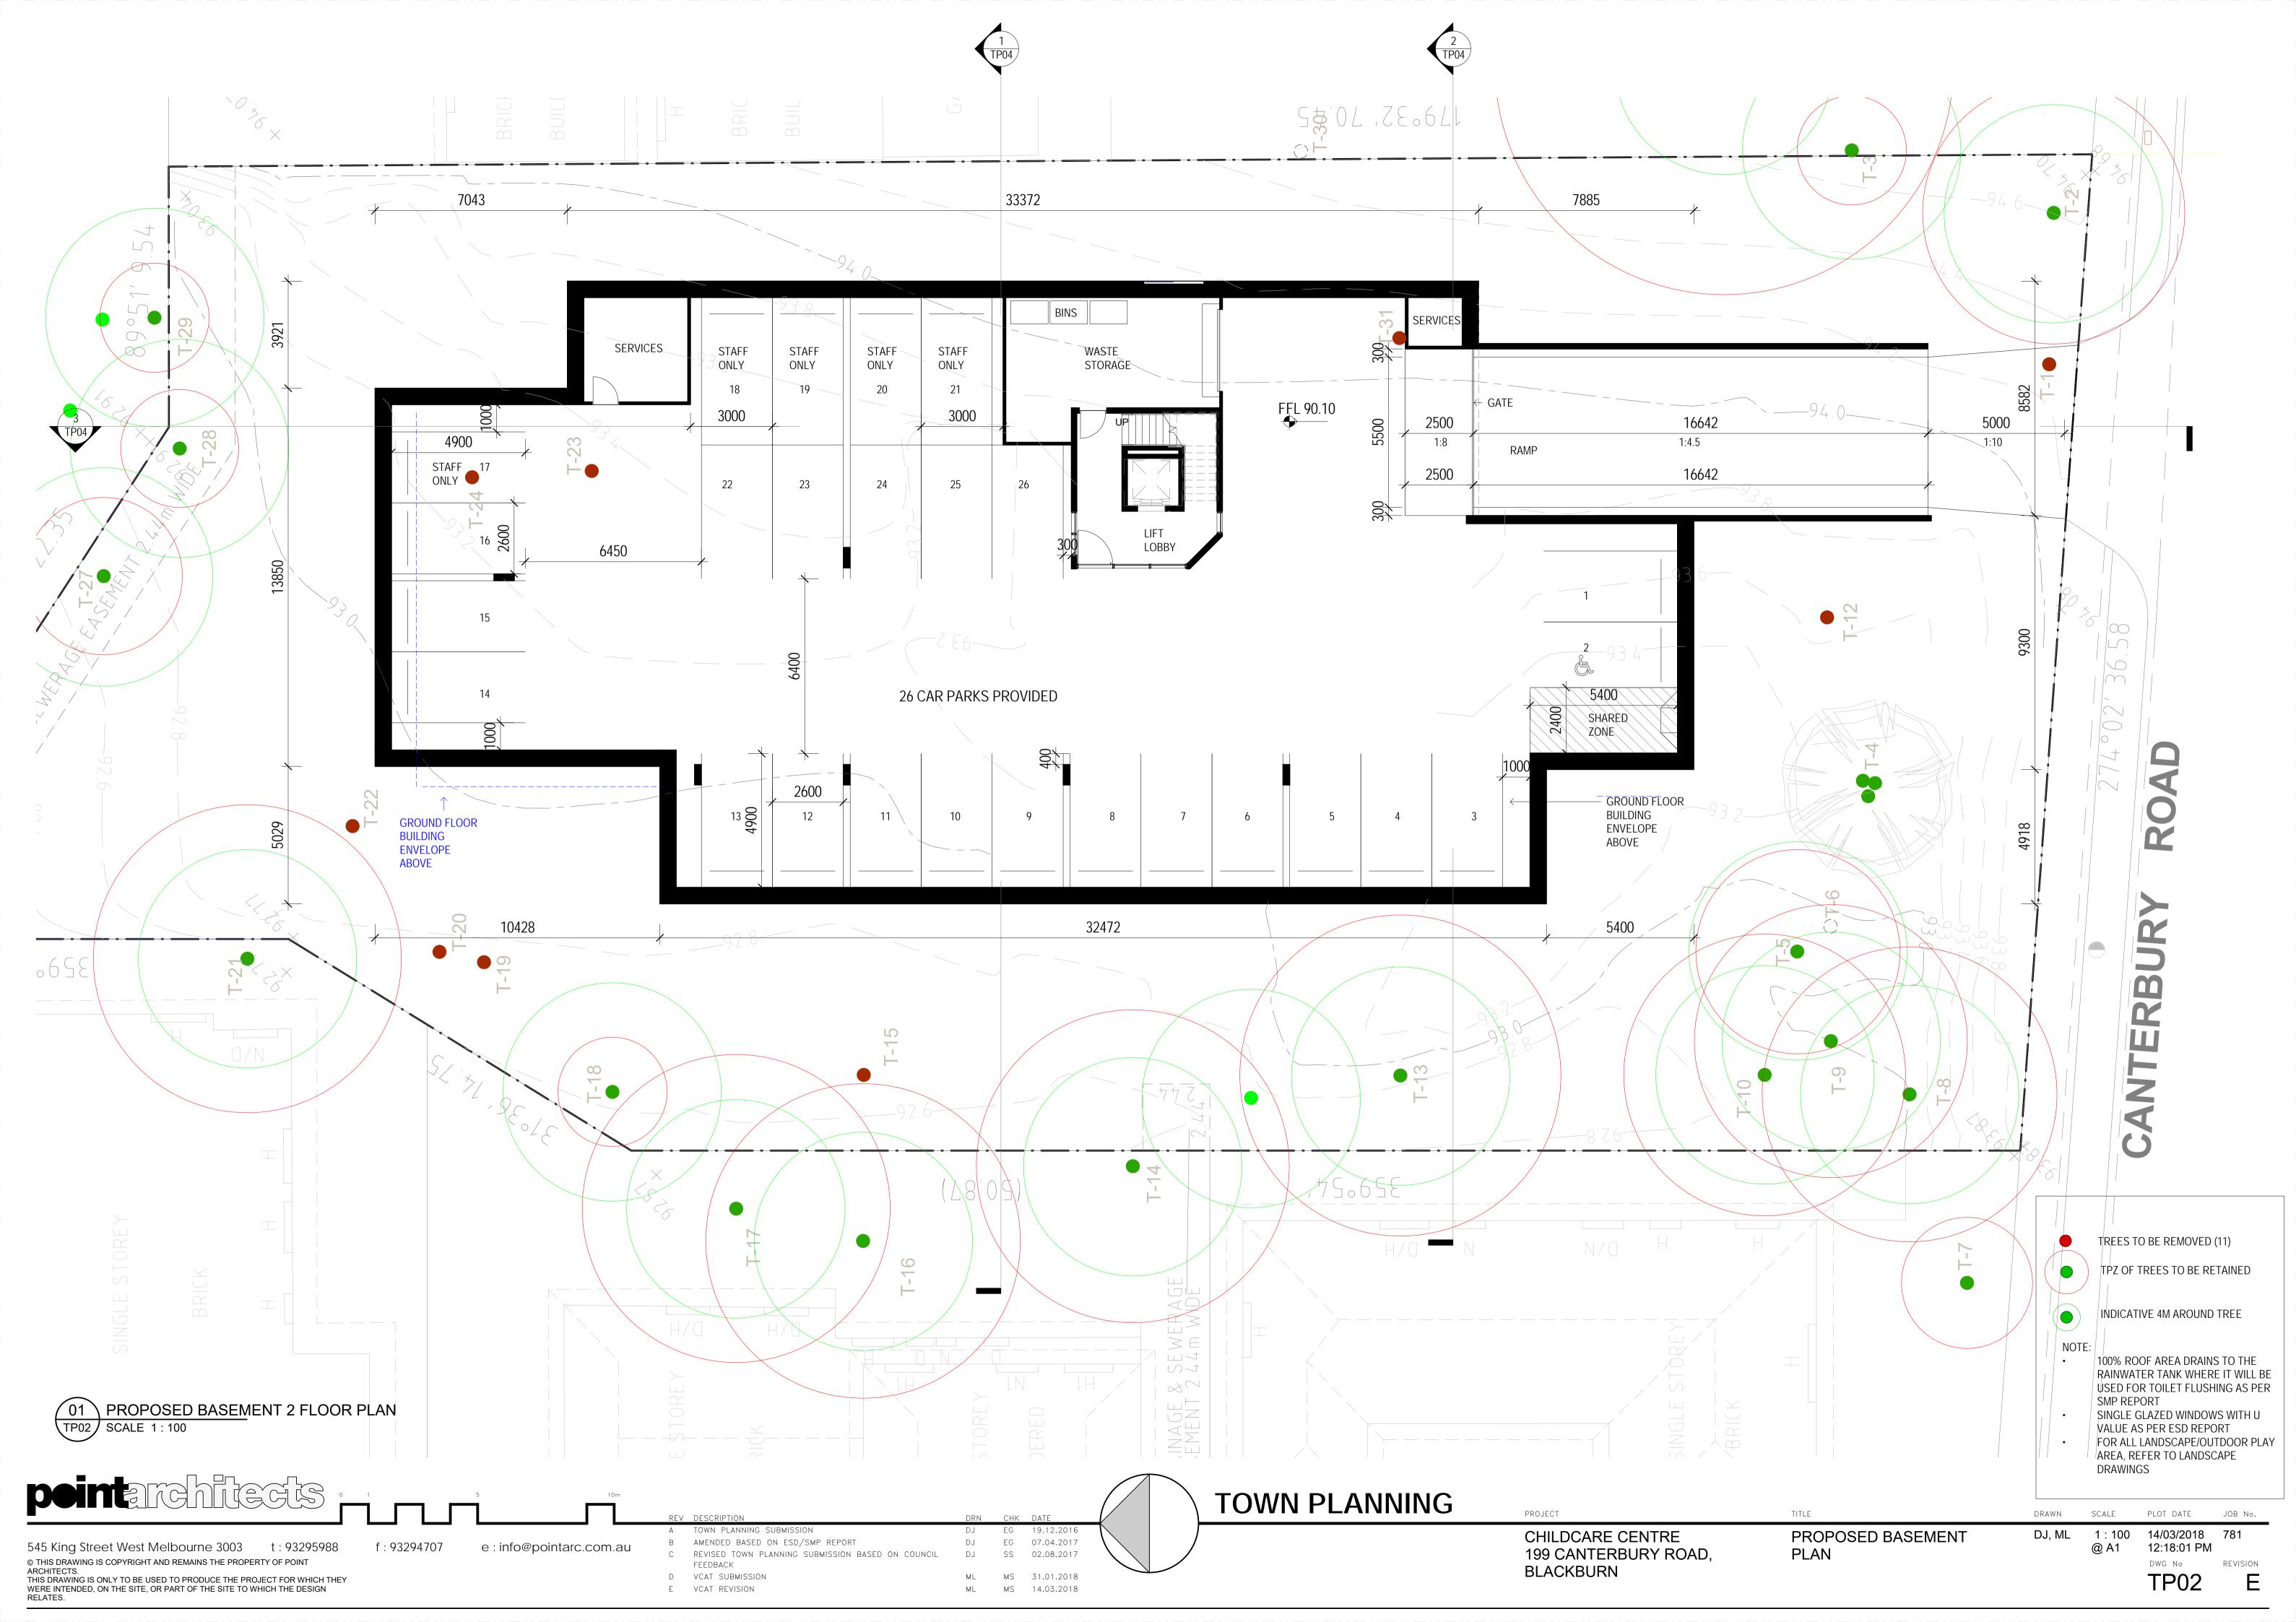

#### **AREA ANALYSIS**

CHILD CARE CENTRE

SITE AREA

:2537M<sup>2</sup>

GROUND FLOOR AREA :888.90M<sup>2</sup> SITE COVERAGE :35.03%

PERMEABLE AREA  $:1304.8M^2 = 51.43\%$ 

IMPERMEABLE AREA

[incl building, service yard,

ramp, pathways and storage sheds]

 $:1232.2M^2 = 48.57\%$ 

TOTAL 122 CHILDREN

CLEAR ROOM AREA: EXCLUSIVE OF: STORE/TOILET/PREP.AREA/STORAGE/LOCKERS

OUTDOOR PLAY AREA 857M<sup>2</sup>

OUTDOOR PLAY AREA: EXCLUSIVE OF STORE AREA

CAR SPACES PROVIDED : 26

| CHILDCARE CENTRE ROOM AREAS |             |             |                   |  |  |  |
|-----------------------------|-------------|-------------|-------------------|--|--|--|
| Number                      | Comments    | Name        | Area              |  |  |  |
| ROOM 1                      | 16 CHILDREN | (1-2 YEARS) | 56 m <sup>2</sup> |  |  |  |
|                             |             |             |                   |  |  |  |
| ROOM 2                      | 20 CHILDREN | (2-3 YEARS) | 65 m <sup>2</sup> |  |  |  |
|                             |             |             |                   |  |  |  |
| ROOM 3                      | 20 CHILDREN | (2-3 YEARS) | 66 m <sup>2</sup> |  |  |  |
|                             |             |             |                   |  |  |  |
| ROOM 4                      | 22 CHILDREN | (4-5 YEARS) | 72 m <sup>2</sup> |  |  |  |
|                             |             |             |                   |  |  |  |
| ROOM 5                      | 22 CHILDREN | (3-4YEARS)  | 72 m <sup>2</sup> |  |  |  |
|                             |             |             |                   |  |  |  |
| ROOM 6                      | 22 CHILDREN | (3-4YEARS)  | 73 m <sup>2</sup> |  |  |  |