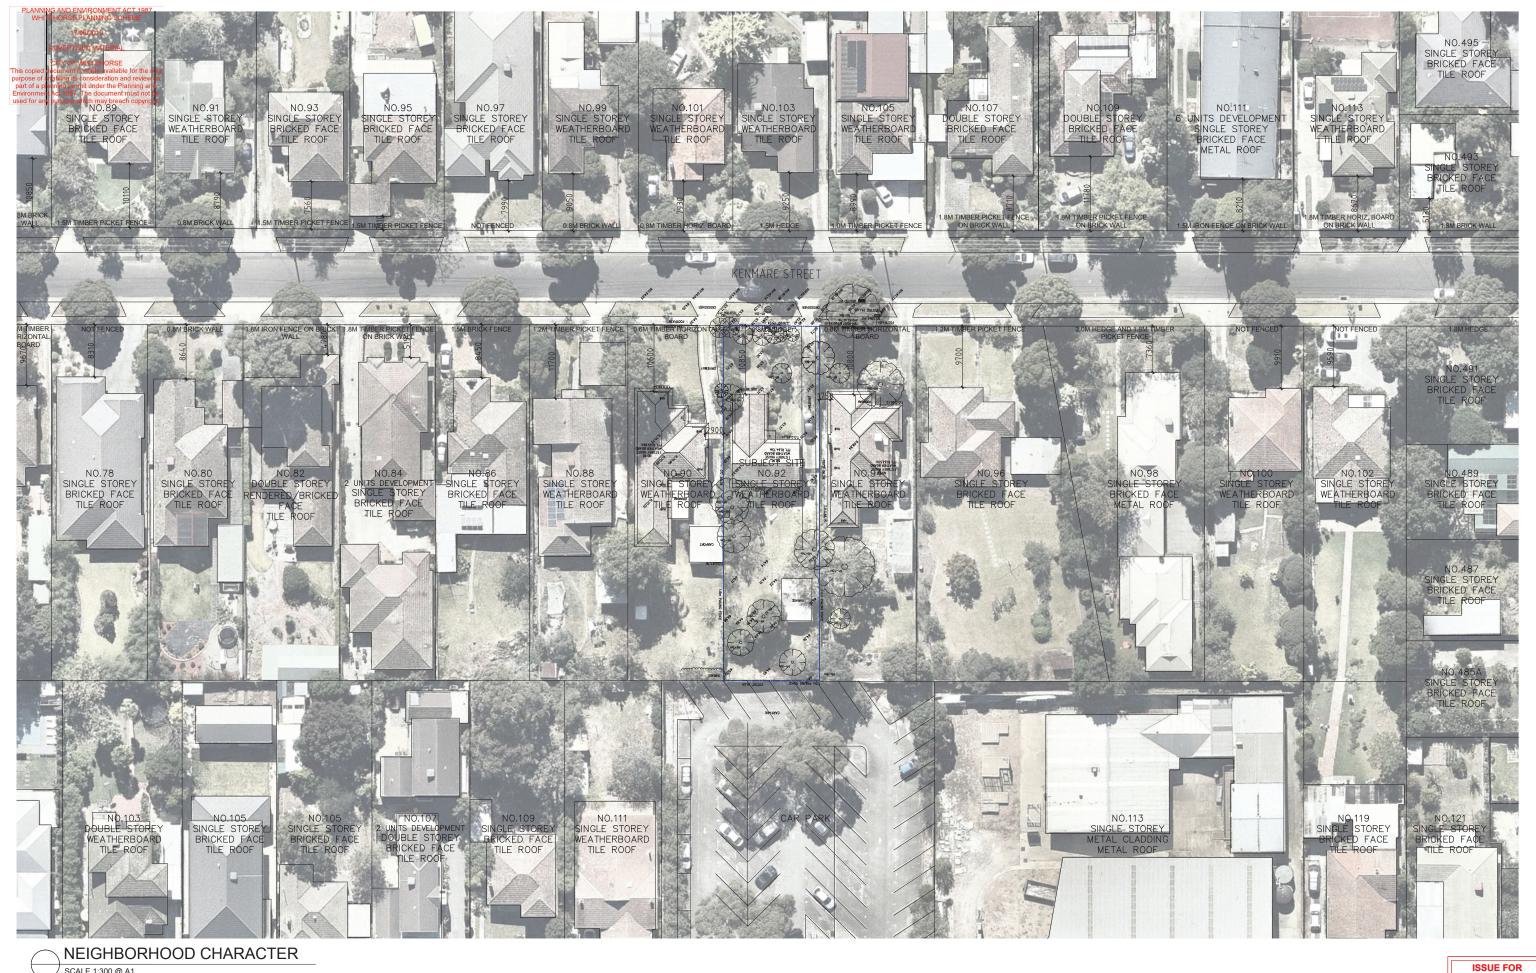

SCALE 1:300 @ A1

Notes ANY ERRORS. DISCREPANCIES OR OMMISSIONS IN THE DRAWINGS, NOTATIONS OR ANT ERAORS, DISEPTATULES OF OWNINGSIONS IN THE DRAWINGS, NOTATU DIMENSIONS SHALL BE IMMEDIATELY BROUGHT TO THE ATTENTION OF THE ARCHITECT FOR CLARIFICATION PRIOR TO WORKS COMMENCING. DO NOT SCALE FROM DRAWINGS

ARCHITECTURAL DRAWINGS TO BE READ IN CONJUNCTION WITH SPECIFICATIONS, MECHANICAL, ELECTRICAL, HYDRAULIC, LANDSCAPE ARCHITECTURAL DRAWINGS LOCATION OF ALL HARDWARE, FIXTURES AND FITTINGS TO BE CONFIRMED WITH ARCHITECT PRIOR TO WORKS COMMENCING.

Suite 202, 35 Whitehorse Road, VIC 3103 Ph: (03) 9817 6788 Email: info@jesseantarchitects.com.au www.jesseantarchitects.com.au ABN: 29 469 352 797

Project 92 Kenmare Street, Mont Albert Drawing

**NEIGHBORHOOD CHARACTER & SITE ANALYSIS** 

| Date     | Rev | Description   |
|----------|-----|---------------|
| 24.09.18 | Α   | TP Submission |
| 11.12.18 | В   | RFI Amendment |
| 24.05.19 | С   | Amendment     |
|          |     |               |
|          |     |               |
|          |     |               |
|          |     |               |

|     | Project Number  |           |      | Drawing Number |  |
|-----|-----------------|-----------|------|----------------|--|
|     |                 | TP02      |      |                |  |
| _ ) | Date 24.05.2019 | Scale 1   | :300 | Amendment      |  |
|     | Drawn Dai       | Checked A | _/JW | C              |  |