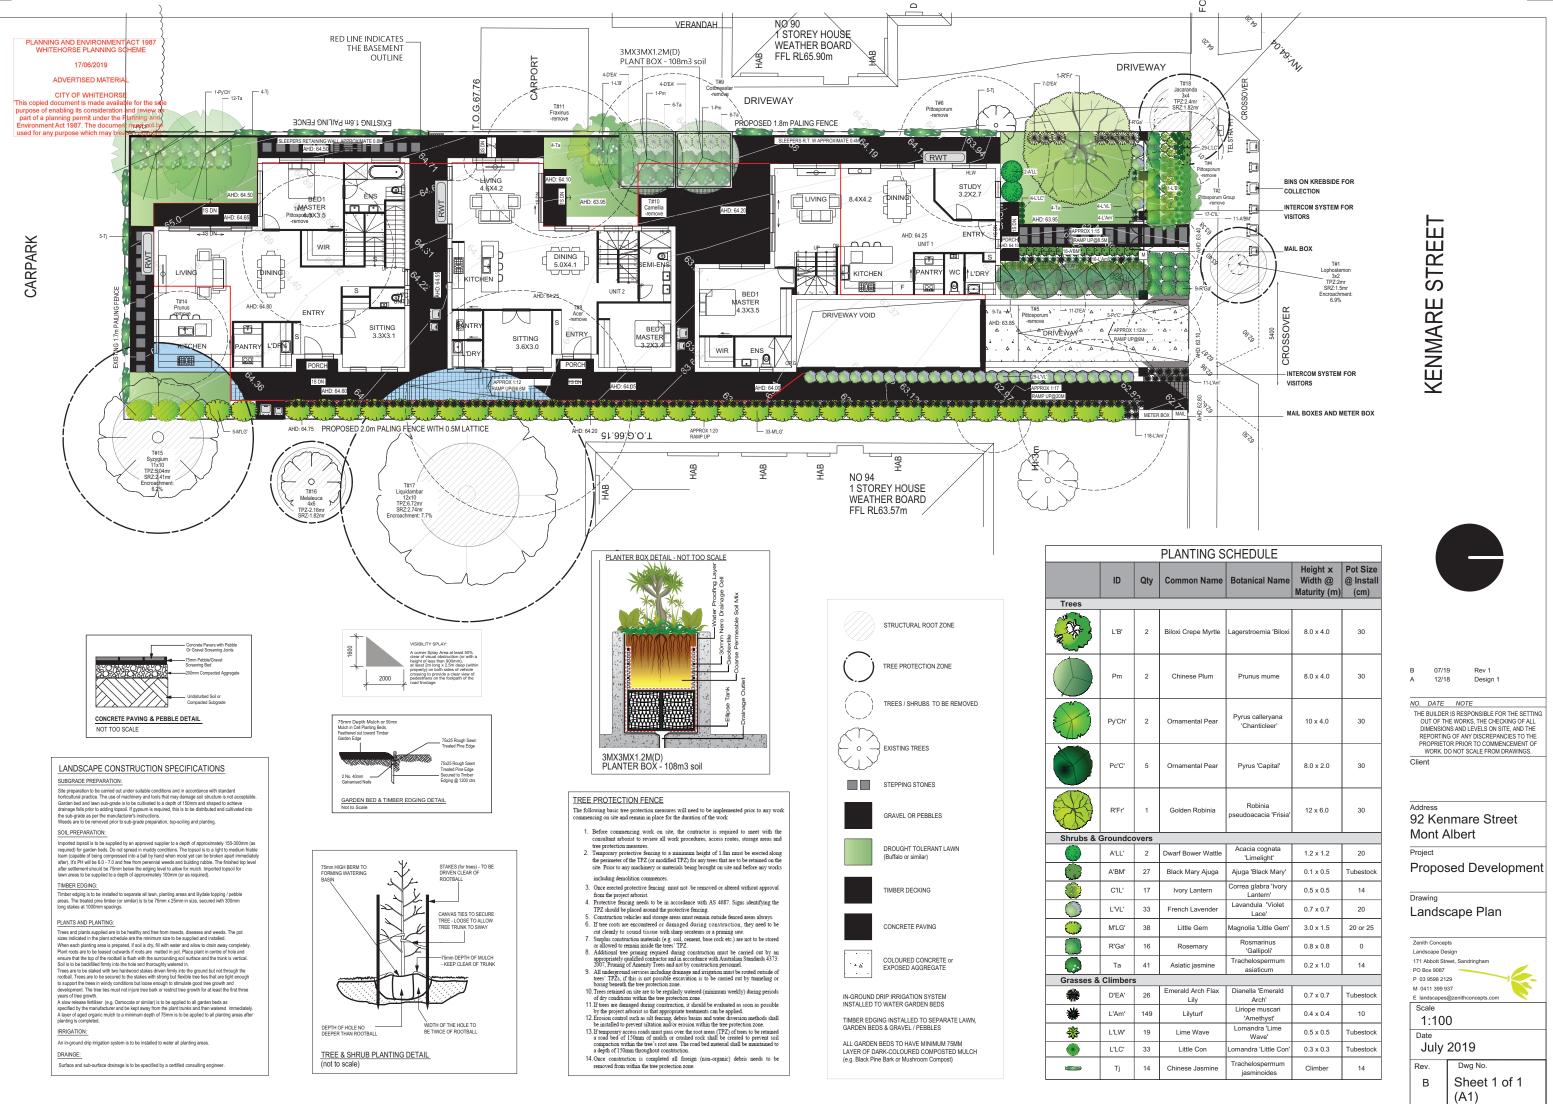

| ANTING SCHEDULE          |                                   |                                     |                               |
|--------------------------|-----------------------------------|-------------------------------------|-------------------------------|
| ommon Name               | Botanical Name                    | Height x<br>Width @<br>Maturity (m) | Pot Size<br>@ Install<br>(cm) |
|                          |                                   |                                     |                               |
| loxi Crepe Myrtle        | Lagerstroemia 'Biloxi             | 8.0 x 4.0                           | 30                            |
| Chinese Plum             | Prunus mume                       | 8.0 x 4.0                           | 30                            |
| rnamental Pear           | Pyrus calleryana<br>'Chanticleer' | 10 x 4.0                            | 30                            |
| ornamental Pear          | Pyrus 'Capital'                   | 8.0 x 2.0                           | 30                            |
| Golden Robinia           | Robinia<br>pseudoacacia 'Frisia'  | 12 x 6.0                            | 30                            |
|                          |                                   |                                     |                               |
| varf Bower Wattle        | Acacia cognata<br>'Limelight'     | 1.2 x 1.2                           | 20                            |
| lack Mary Ajuga          | Ajuga 'Black Mary'                | 0.1 x 0.5                           | Tubestock                     |
| Ivory Lantern            | Correa glabra 'Ivory<br>Lantern'  | 0.5 x 0.5                           | 14                            |
| rench Lavender           | Lavandula 'Violet<br>Lace'        | 0.7 x 0.7                           | 20                            |
| Little Gem               | Magnolia 'Little Gem'             | 3.0 x 1.5                           | 20 or 25                      |
| Rosemary                 | Rosmarinus<br>'Gallipoli'         | 0.8 x 0.8                           | 0                             |
| Asiatic jasmine          | Trachelospermum asiaticum         | 0.2 x 1.0                           | 14                            |
|                          |                                   |                                     |                               |
| nerald Arch Flax<br>Lily | Dianella 'Emerald<br>Arch'        | 0.7 x 0.7                           | Tubestock                     |
| Lilyturf                 | Liriope muscari<br>'Amethyst'     | 0.4 x 0.4                           | 10                            |
| Lime Wave                | Lomandra 'Lime<br>Wave'           | 0.5 x 0.5                           | Tubestock                     |
| Little Con               | Lomandra 'Little Con'             | 0.3 x 0.3                           | Tubestock                     |
| hinese Jasmine           | Trachelospermum<br>jasminoides    | Climber                             | 14                            |
|                          |                                   |                                     |                               |