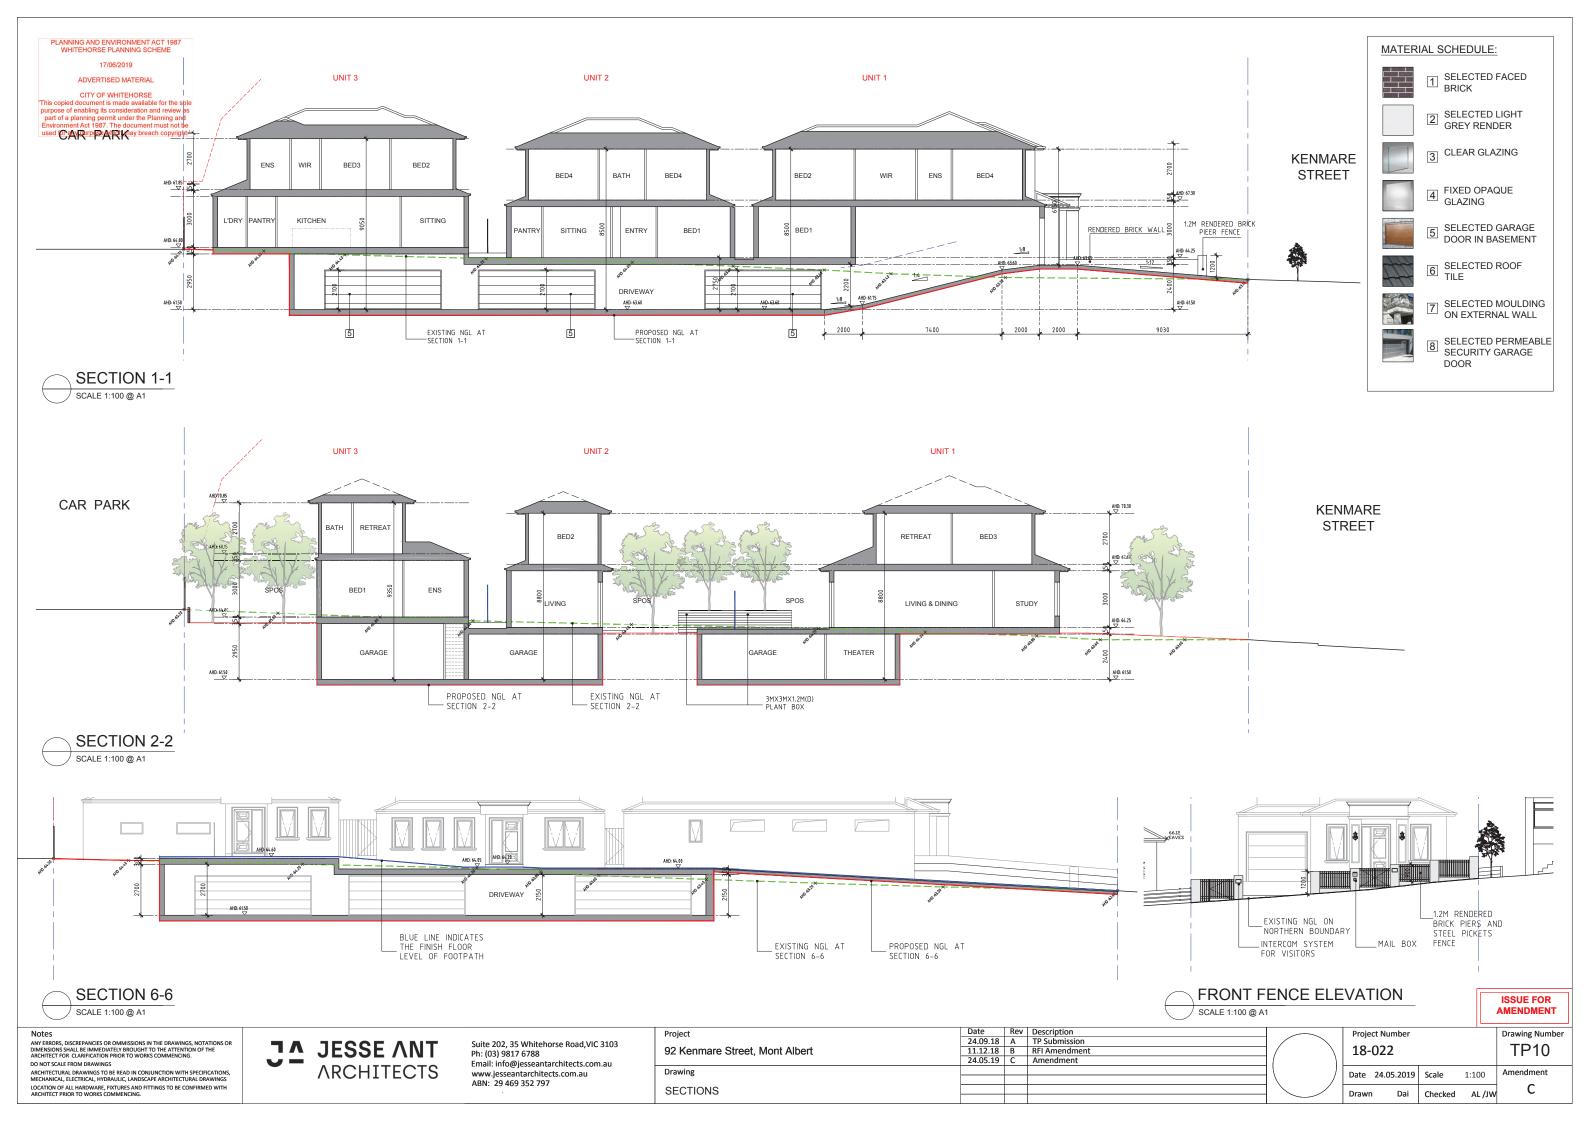

01: X09

SDGS

| Project                        |          | Rev | Description   |
|--------------------------------|----------|-----|---------------|
|                                | 24.09.18 | Α   | TP Submission |
| 92 Kenmare Street, Mont Albert | 11.12.18 | В   | RFI Amendment |
|                                |          | С   | Amendment     |
| Drawing                        |          |     |               |
|                                |          |     |               |
| SECTIONS & SHADOW DIAGRAMS     |          |     |               |
|                                |          |     |               |
|                                |          |     |               |