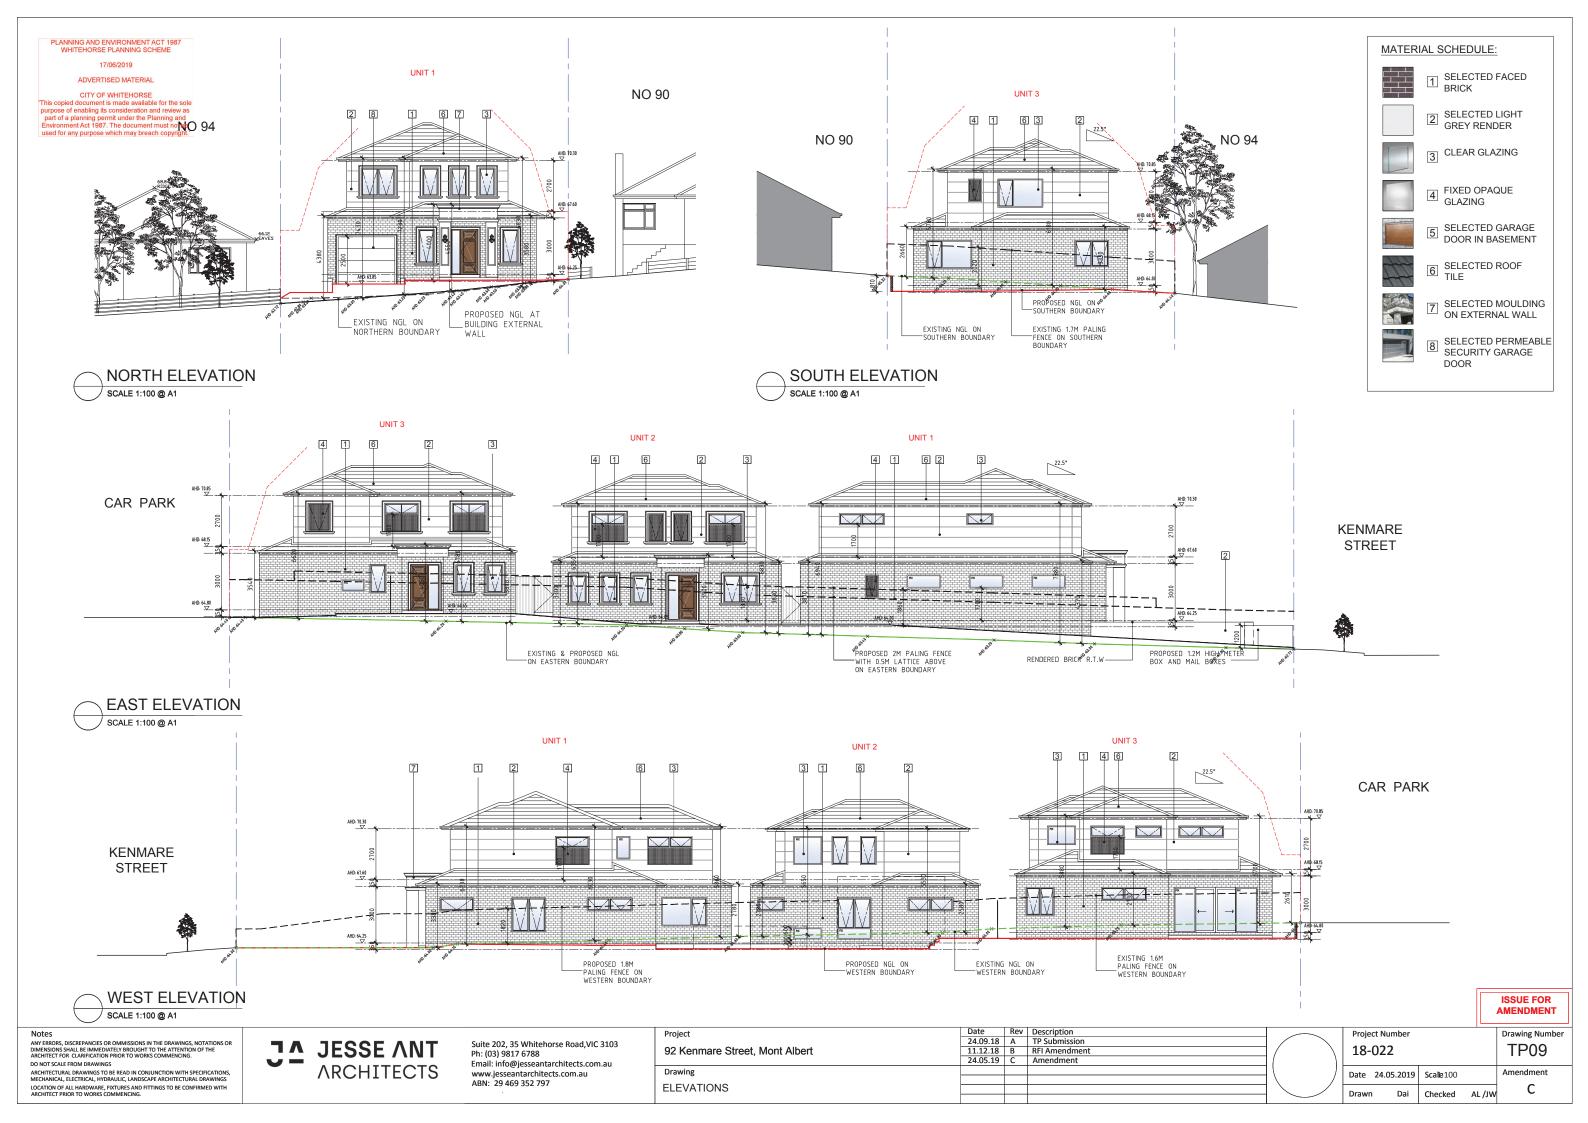

Suite 202, 35 Whitehorse Road,VIC 3103 Ph: (03) 9817 6788 Email: info@jesseantarchitects.com.au www.jesseantarchitects.com.au ABN: 29 469 352 797

| Project                        |          | Rev | Description   |
|--------------------------------|----------|-----|---------------|
|                                | 24.09.18 | Α   | TP Submission |
| 92 Kenmare Street, Mont Albert | 11.12.18 | В   | RFI Amendment |
| ·                              | 24.05.19 | С   | Amendment     |
| Drawing                        |          |     |               |
| 5                              |          |     |               |
| FIRST FLOOR PLAN               |          |     |               |
|                                |          |     |               |
|                                |          |     |               |

KENMARE STREET

|  |       |                  |         |        | ISSUE FOR<br>AMENDMENT |
|--|-------|------------------|---------|--------|------------------------|
|  |       | ct Number<br>022 |         |        | Drawing Number         |
|  | Date  | 24.05.2019       | Scale   | 1:100  | Amendment              |
|  | Drawn | Dai              | Checked | AL /JW | С                      |