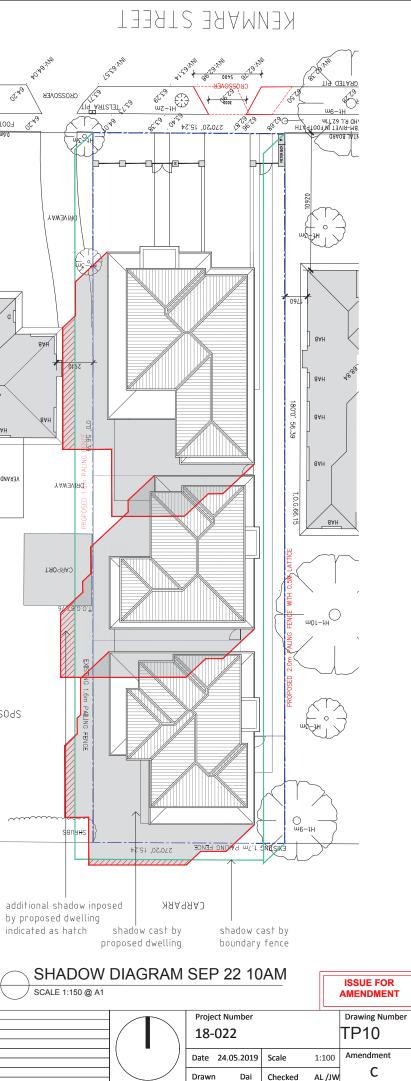

01: X09

SDGS

| Project                        |          | Rev | Description   |
|--------------------------------|----------|-----|---------------|
|                                | 24.09.18 | Α   | TP Submission |
| 92 Kenmare Street, Mont Albert | 11.12.18 | В   | RFI Amendment |
|                                |          | С   | Amendment     |
| Drawing                        |          |     |               |
|                                |          |     |               |
| SECTIONS & SHADOW DIAGRAMS     |          |     |               |
|                                |          |     |               |
|                                |          |     |               |