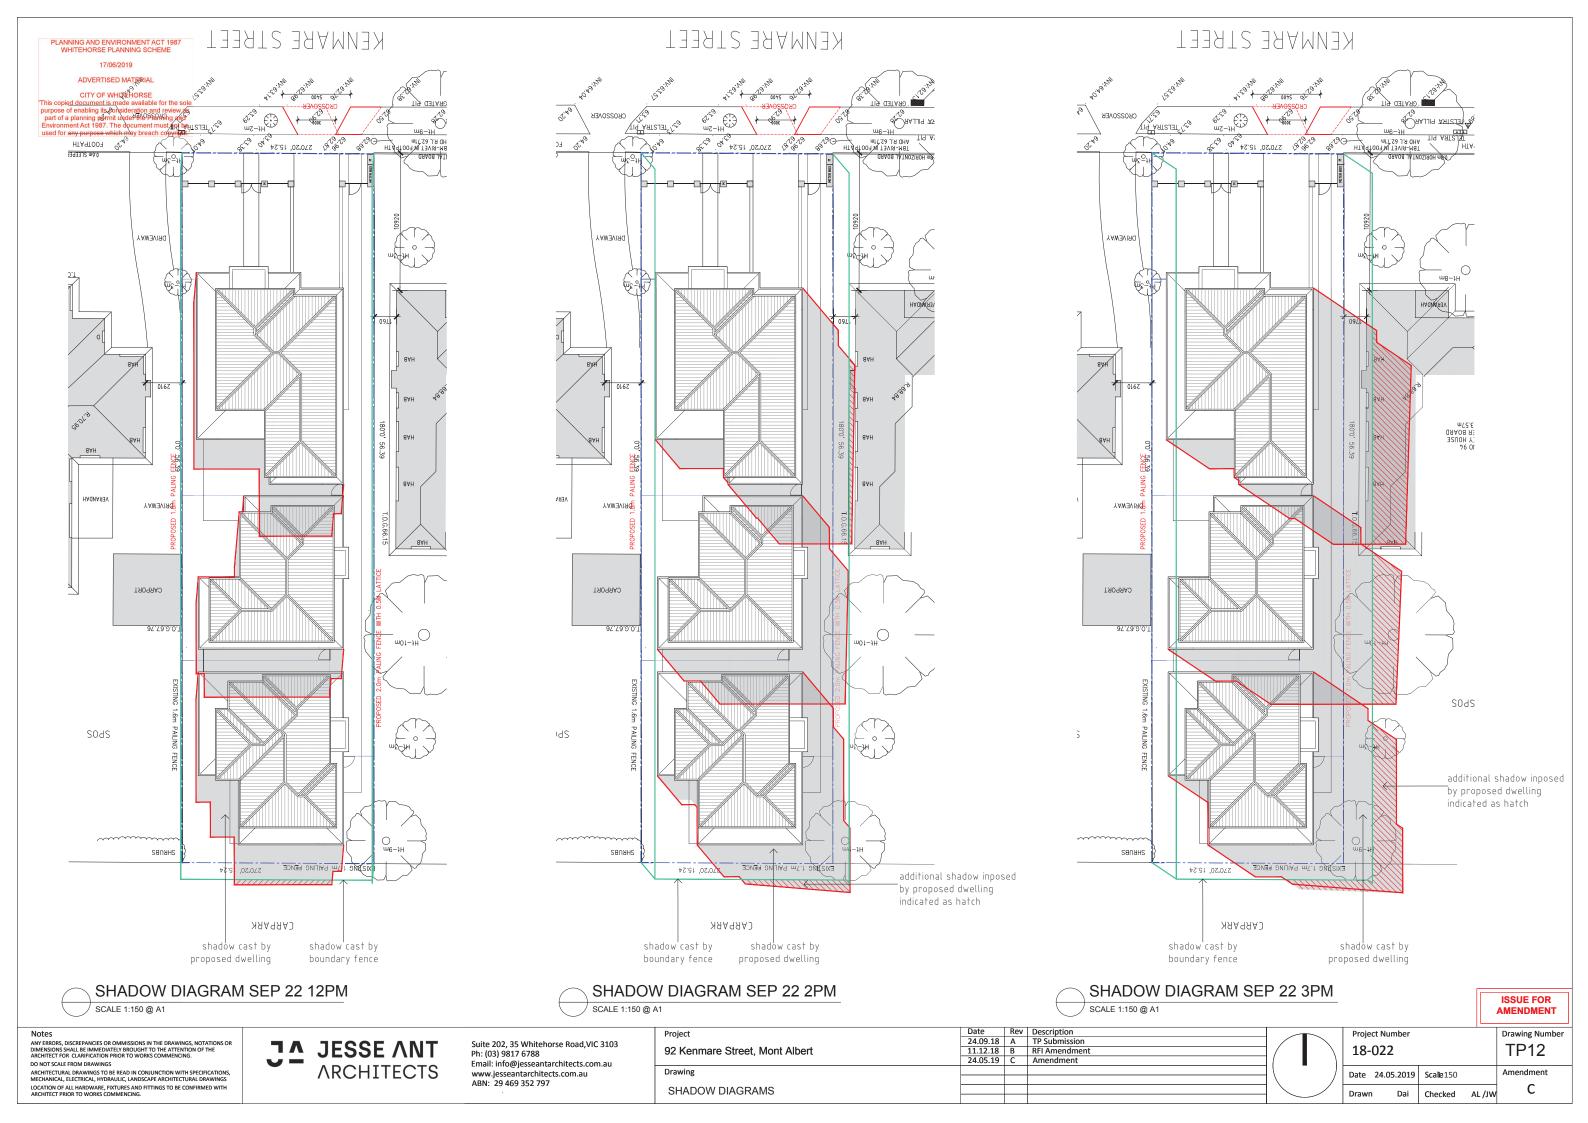

01: X09

SDGS

| Project                        |          | Rev | Description   |
|--------------------------------|----------|-----|---------------|
|                                | 24.09.18 | Α   | TP Submission |
| 92 Kenmare Street, Mont Albert | 11.12.18 | В   | RFI Amendment |
|                                |          | С   | Amendment     |
| Drawing                        |          |     |               |
|                                |          |     |               |
| SECTIONS & SHADOW DIAGRAMS     |          |     |               |
|                                |          |     |               |
|                                |          |     |               |