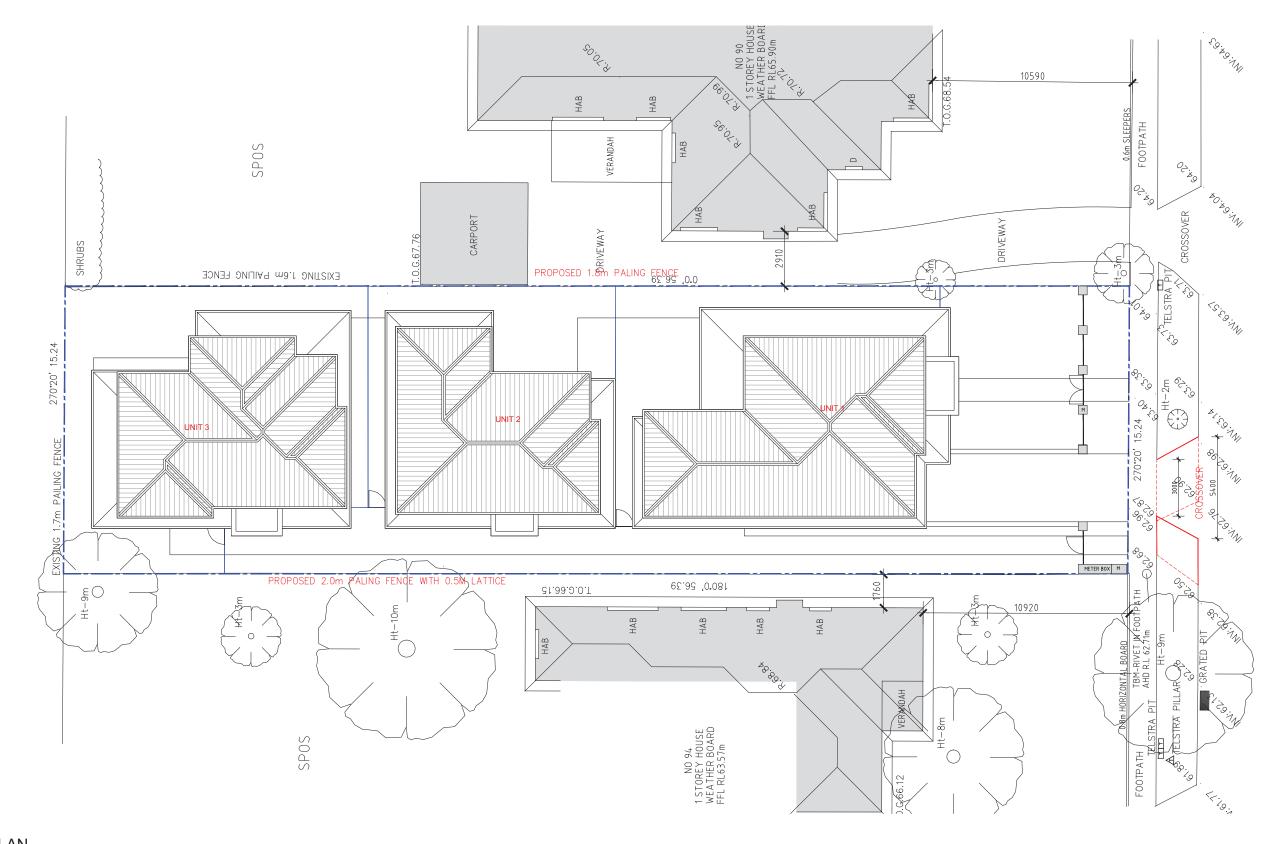

## ROOF PLAN

CARPARK

SCALE 1:100 @ A1

Suite 202, 35 Whitehorse Road,VIC 3103 Ph: (03) 9817 6788 Email: info@jesseantarchitects.com.au www.jesseantarchitects.com.au ABN: 29 469 352 797

| Project                        |          | Rev | Description   |
|--------------------------------|----------|-----|---------------|
|                                | 24.09.18 | Α   | TP Submission |
| 92 Kenmare Street, Mont Albert |          | В   | RFI Amendment |
| ·                              | 24.05.19 | С   | Amendment     |
| Drawing                        |          |     |               |
|                                |          |     |               |
| ROOF PLAN                      |          |     |               |
|                                |          |     |               |
|                                |          |     |               |