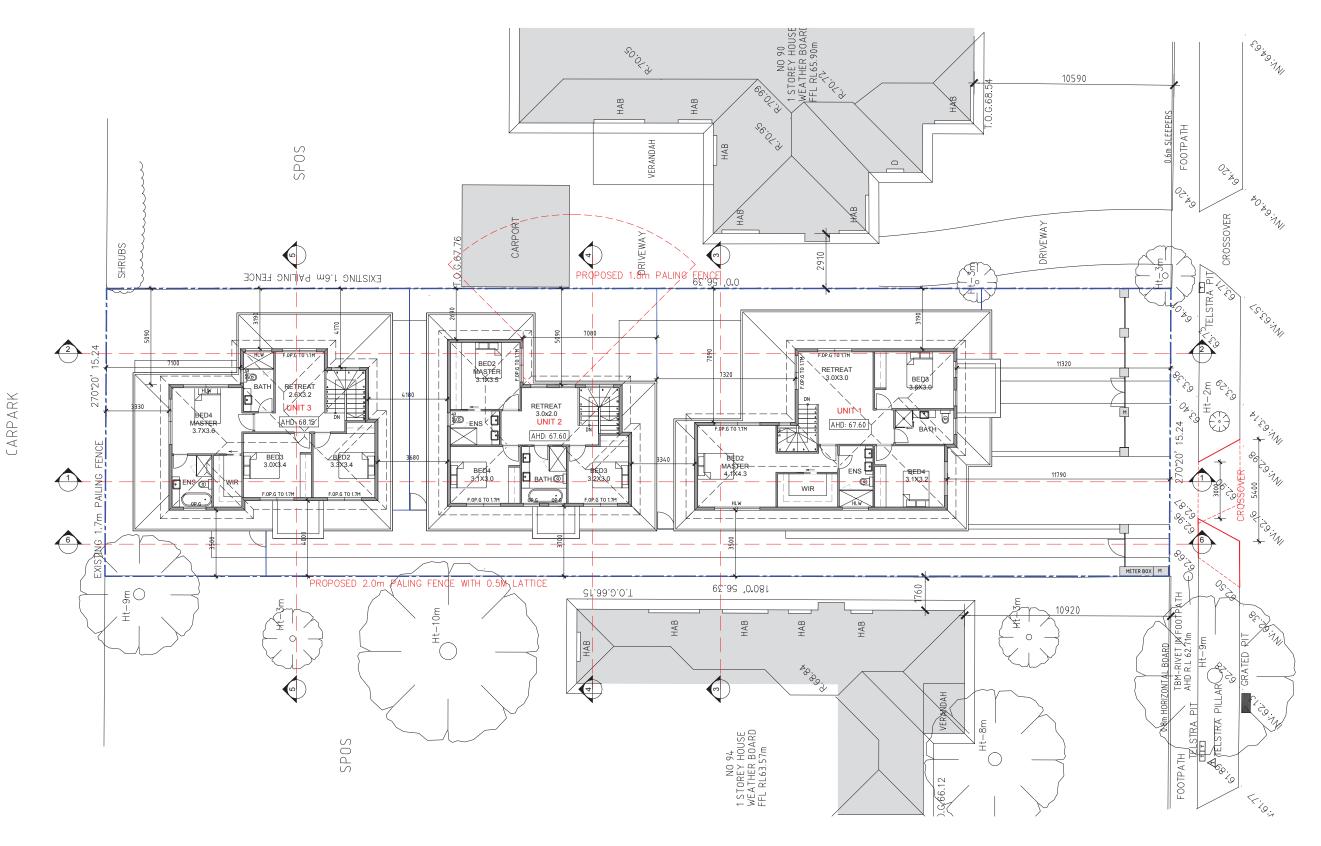

## FIRST FLOOR PLAN

SCALE 1:100 @ A1

Notes

ANY ERRORS, DISCREPANCIES OR OMMISSIONS IN THE DRAWINGS, NOTATIONS OR DIMENSIONS SHALL BE IMMEDIATELY BROUGHT TO THE ATTENTION OF THE ARCHITECT FOR CLARRIECATION PROR TO WORKS COMMENCING. DO NOT SCALE FROM DRAWINGS ARCHITECTURAL DRAWINGS TO BE RAD IN CONJUNCTION WITH SPECIFICATIONS, MECHANICAL, ELECTRICAL, HYDRAULIC, LANDSCAPE ARCHITECTURAL DRAWINGS LOCATION OF ALL HARDWARE, FIXTURES AND FITTINGS TO BE CONFIRMED WITH ARCHITECTOR TO WORKS COMMENCING.

Suite 202, 35 Whitehorse Road,VIC 3103 Ph: (03) 9817 6788 Email: info@jesseantarchitects.com.au www.jesseantarchitects.com.au ABN: 29 469 352 797

| Project                        |          | Rev | Description   |
|--------------------------------|----------|-----|---------------|
|                                | 24.09.18 | Α   | TP Submission |
| 92 Kenmare Street, Mont Albert | 11.12.18 | В   | RFI Amendment |
| ·                              | 24.05.19 | С   | Amendment     |
| Drawing                        |          |     |               |
| 5                              |          |     |               |
| FIRST FLOOR PLAN               |          |     |               |
|                                |          |     |               |
|                                |          |     |               |

KENMARE STREET

|  |       |                  |         |        | ISSUE FOR<br>AMENDMENT |
|--|-------|------------------|---------|--------|------------------------|
|  |       | ct Number<br>022 |         |        | Drawing Number         |
|  | Date  | 24.05.2019       | Scale   | 1:100  | Amendment              |
|  | Drawn | Dai              | Checked | AL /JW | С                      |