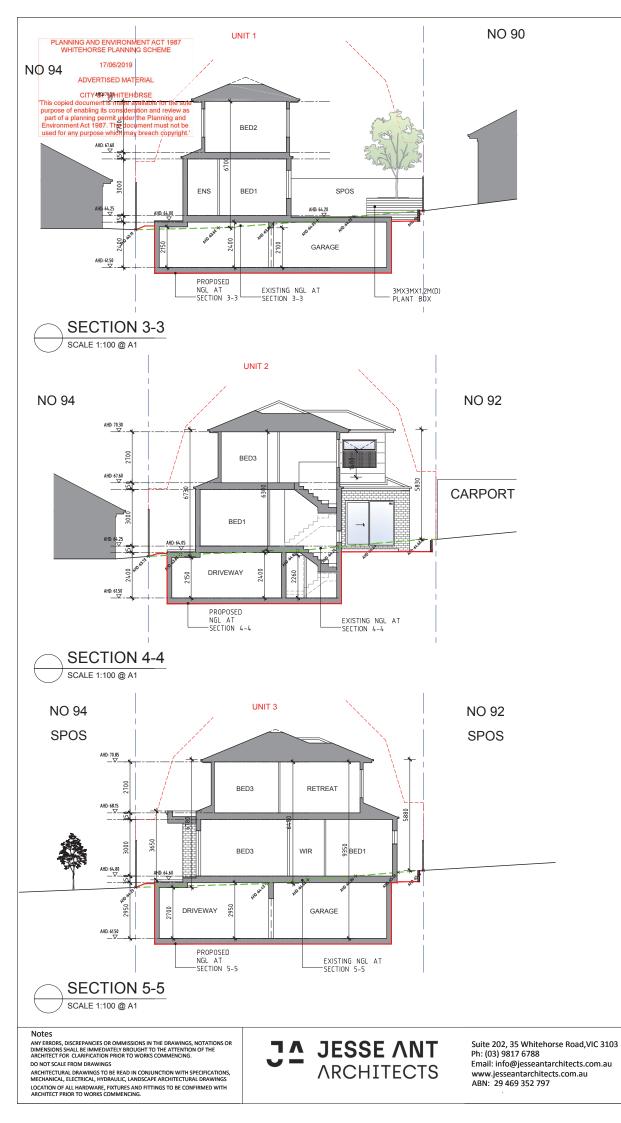

01: X09

SDGS

| Project                        |          | Rev | Description   |
|--------------------------------|----------|-----|---------------|
|                                | 24.09.18 | Α   | TP Submission |
| 92 Kenmare Street, Mont Albert | 11.12.18 | В   | RFI Amendment |
|                                |          | С   | Amendment     |
| Drawing                        |          |     |               |
|                                |          |     |               |
| SECTIONS & SHADOW DIAGRAMS     |          |     |               |
|                                |          |     |               |
|                                |          |     |               |