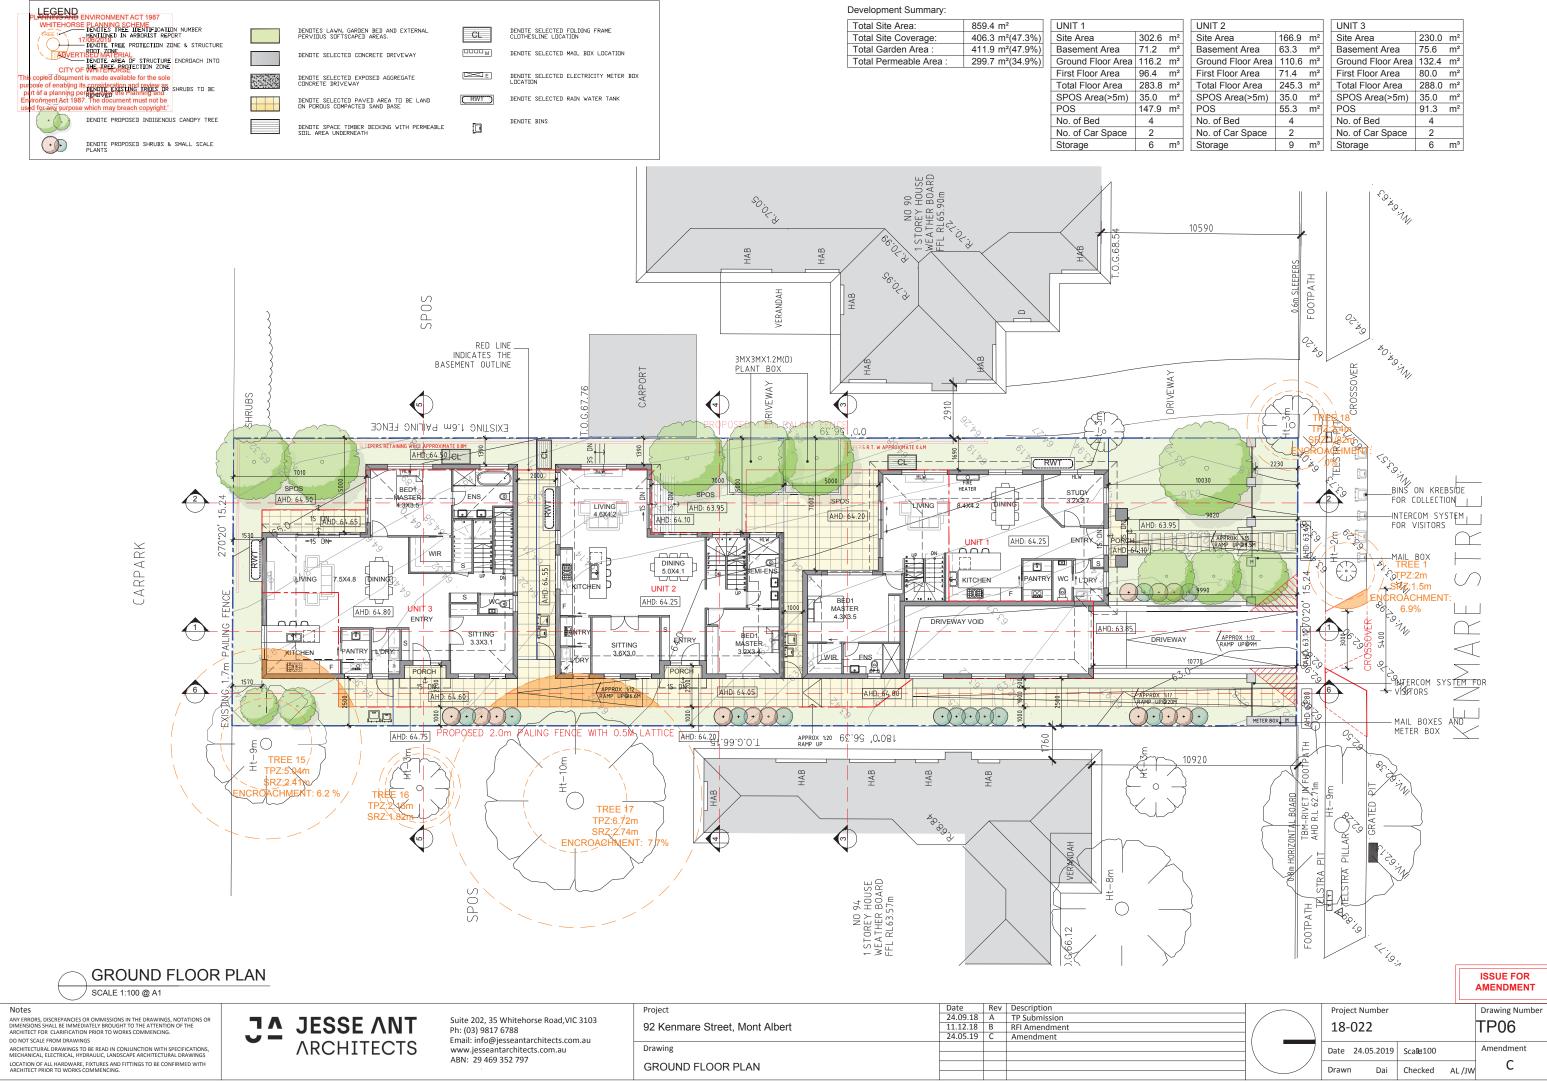

|   | UNIT 2            |       |    | ι |
|---|-------------------|-------|----|---|
| ! | Site Area         | 166.9 | m² | ę |
| : | Basement Area     | 63.3  | m² | E |
| ! | Ground Floor Area | 110.6 | m² | ( |
| ! | First Floor Area  | 71.4  | m² | F |
| ! | Total Floor Area  | 245.3 | m² |   |
| ! | SPOS Area(>5m)    | 35.0  | m² | 3 |
| ! | POS               | 55.3  | m² | F |
|   | No. of Bed        | 4     |    | 1 |
|   | No. of Car Space  | 2     |    | 1 |
| • | Storage           | 9     | т³ | Ş |
|   |                   |       |    |   |

| UNIT 3            |       |    |
|-------------------|-------|----|
| Site Area         | 230.0 | m² |
| Basement Area     | 75.6  | m² |
| Ground Floor Area | 132.4 | m² |
| First Floor Area  | 80.0  | m² |
| Total Floor Area  | 288.0 | m² |
| SPOS Area(>5m)    | 35.0  | m² |
| POS               | 91.3  | m² |
| No. of Bed        | 4     |    |
| No. of Car Space  | 2     |    |
| Storage           | 6     | m³ |
|                   |       |    |