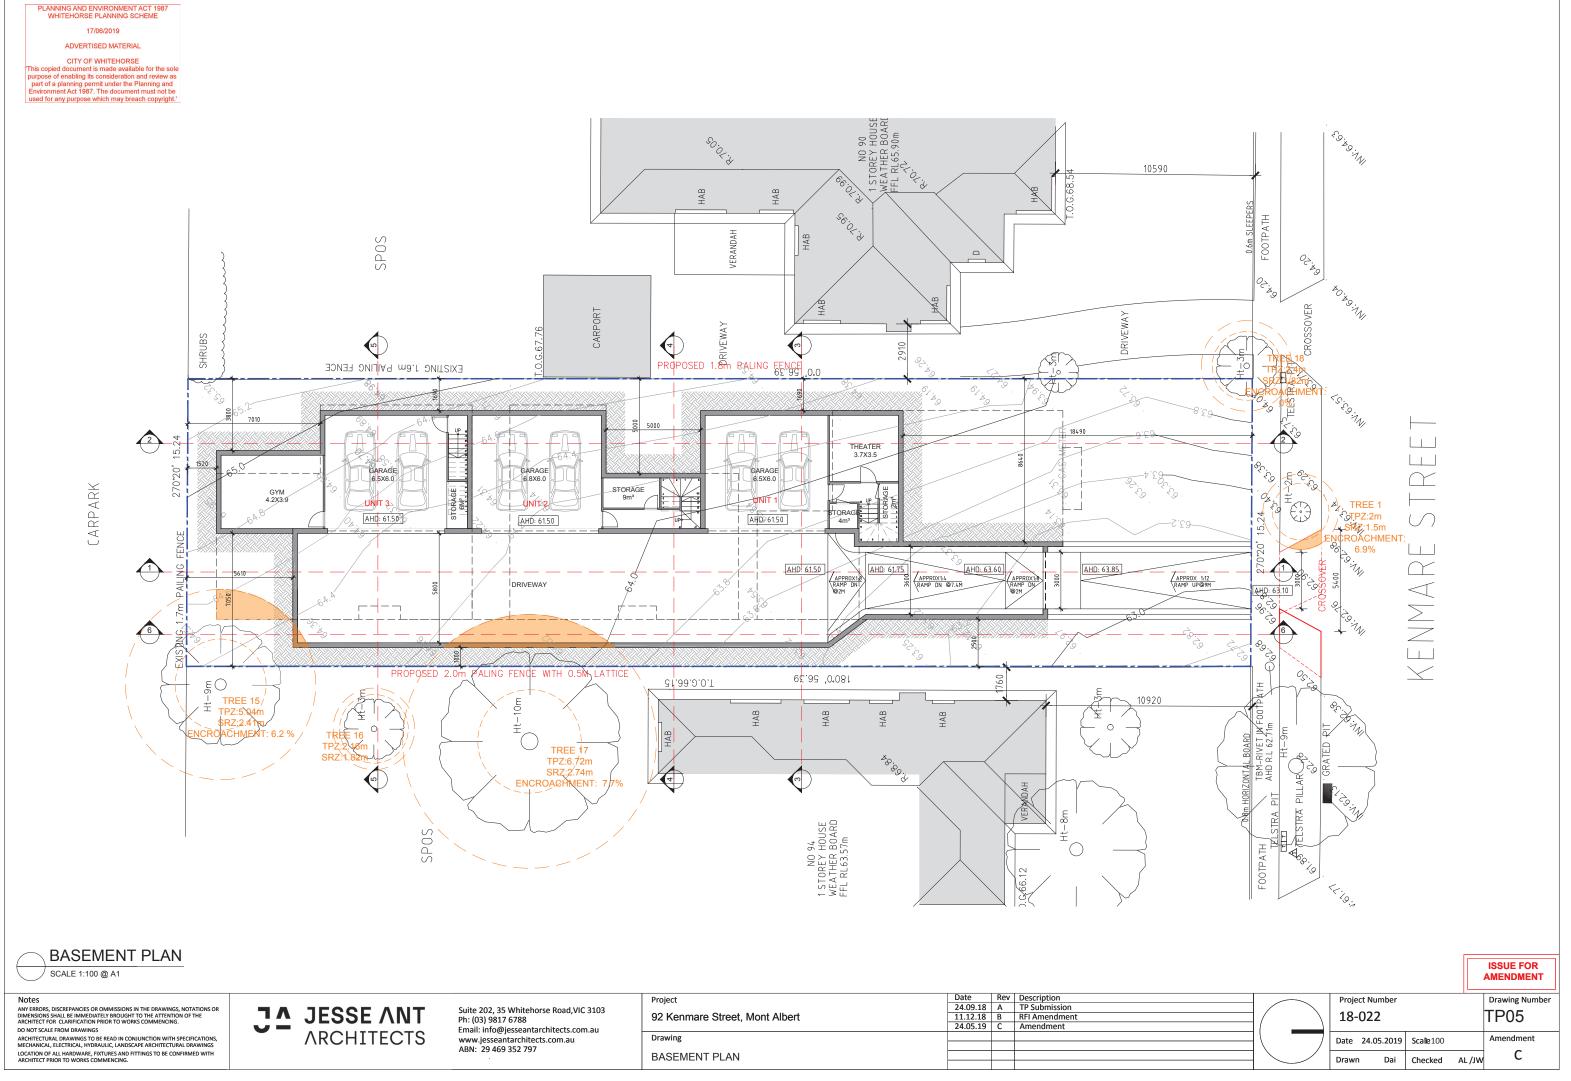

| Project                        |          | Rev | Description   |
|--------------------------------|----------|-----|---------------|
| - <b>,</b>                     | 24.09.18 | Α   | TP Submission |
| 92 Kenmare Street, Mont Albert |          | В   | RFI Amendment |
|                                |          | С   | Amendment     |
| Drawing                        |          |     |               |
| 5                              |          |     |               |
| BASEMENT PLAN                  |          |     |               |
|                                |          |     |               |
|                                |          |     |               |

|   | UNIT 2            |       |    | ι |
|---|-------------------|-------|----|---|
| ! | Site Area         | 166.9 | m² | ę |
| : | Basement Area     | 63.3  | m² | E |
| ! | Ground Floor Area | 110.6 | m² | ( |
| ! | First Floor Area  | 71.4  | m² | F |
| ! | Total Floor Area  | 245.3 | m² |   |
| ! | SPOS Area(>5m)    | 35.0  | m² | 3 |
| ! | POS               | 55.3  | m² | F |
|   | No. of Bed        | 4     |    | 1 |
|   | No. of Car Space  | 2     |    | 1 |
| • | Storage           | 9     | т³ | Ş |
|   |                   |       |    |   |

| UNIT 3            |       |    |
|-------------------|-------|----|
| Site Area         | 230.0 | m² |
| Basement Area     | 75.6  | m² |
| Ground Floor Area | 132.4 | m² |
| First Floor Area  | 80.0  | m² |
| Total Floor Area  | 288.0 | m² |
| SPOS Area(>5m)    | 35.0  | m² |
| POS               | 91.3  | m² |
| No. of Bed        | 4     |    |
| No. of Car Space  | 2     |    |
| Storage           | 6     | m³ |
|                   |       |    |