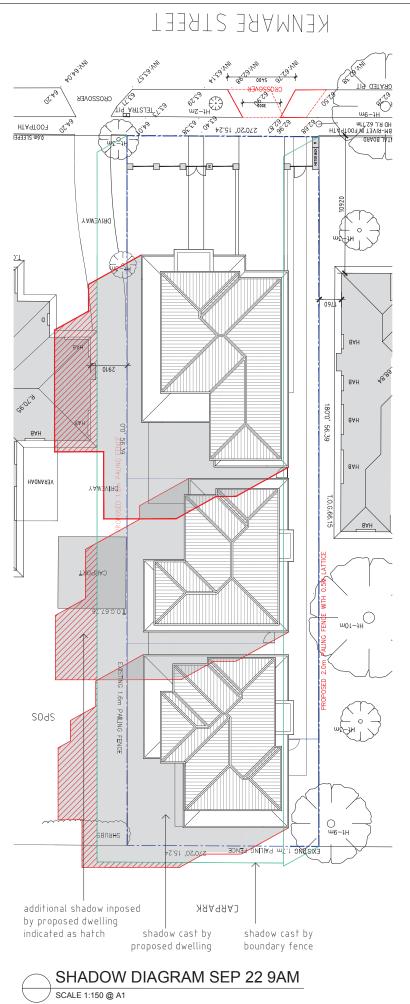

## ROOF PLAN

CARPARK

SCALE 1:100 @ A1

01: X09

SDGS

| Project                        |          | Rev | Description   |
|--------------------------------|----------|-----|---------------|
|                                | 24.09.18 | Α   | TP Submission |
| 92 Kenmare Street, Mont Albert | 11.12.18 | В   | RFI Amendment |
|                                |          | С   | Amendment     |
| Drawing                        |          |     |               |
|                                |          |     |               |
| SECTIONS & SHADOW DIAGRAMS     |          |     |               |
|                                |          |     |               |
|                                |          |     |               |