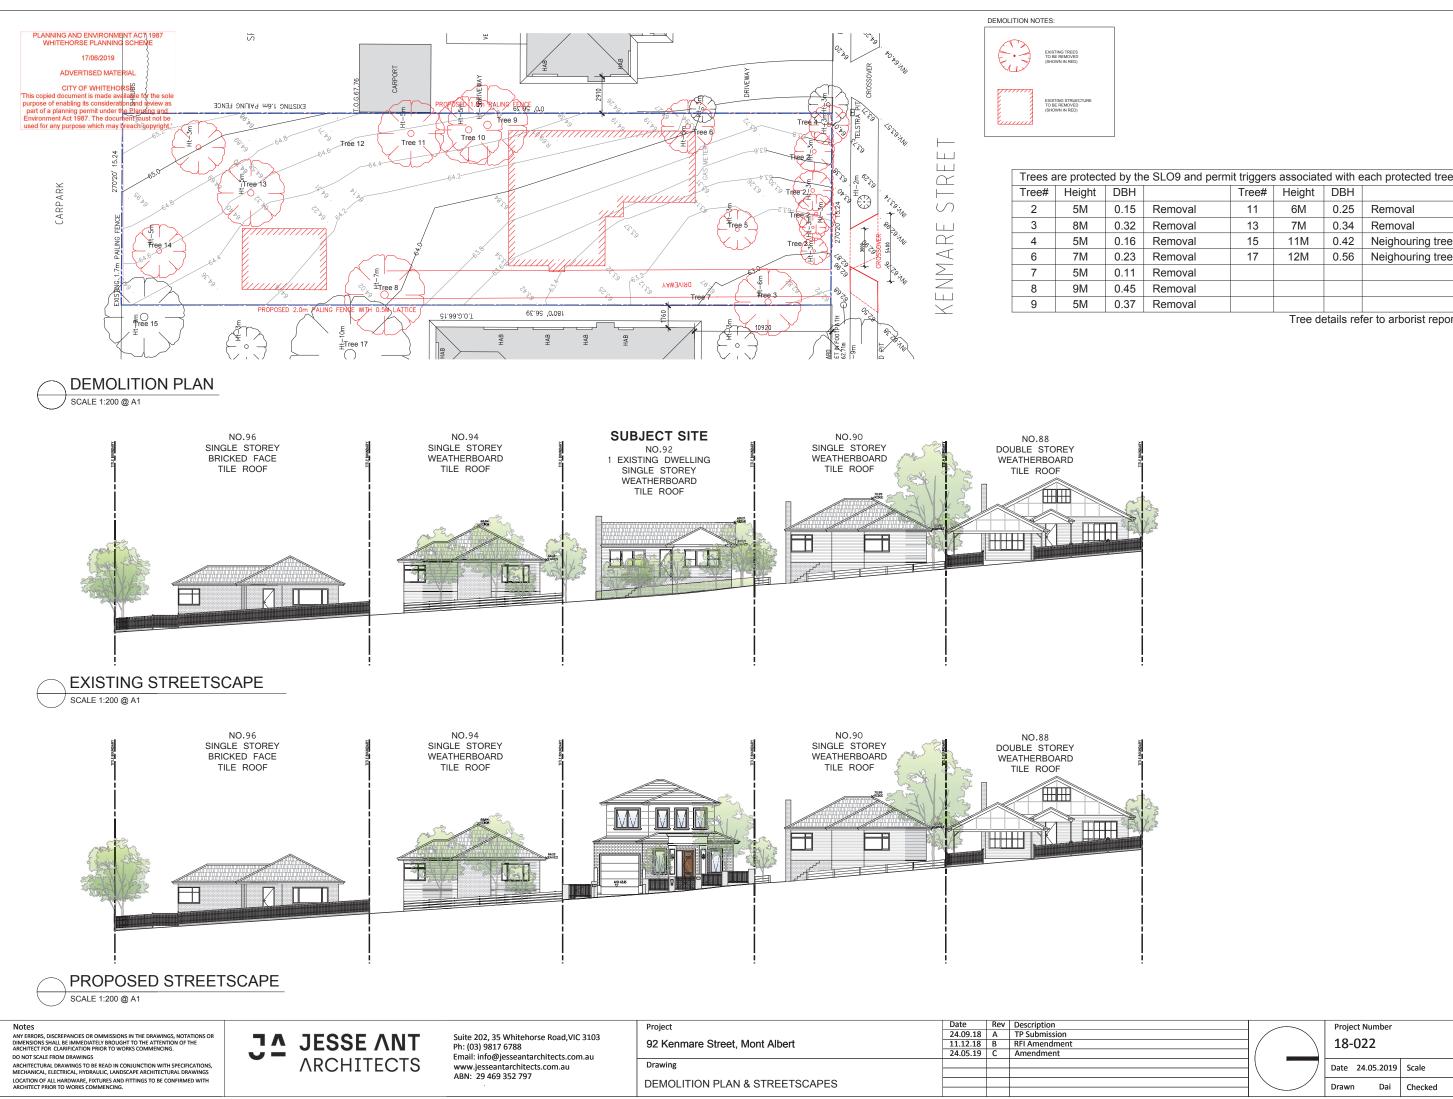

| and permit triggers associated with each protected tree |       |        |      |                  |  |  |
|---------------------------------------------------------|-------|--------|------|------------------|--|--|
|                                                         | Tree# | Height | DBH  |                  |  |  |
| oval                                                    | 11    | 6M     | 0.25 | Removal          |  |  |
| oval                                                    | 13    | 7M     | 0.34 | Removal          |  |  |
| oval                                                    | 15    | 11M    | 0.42 | Neighouring tree |  |  |
| oval                                                    | 17    | 12M    | 0.56 | Neighouring tree |  |  |
| oval                                                    |       |        |      |                  |  |  |
| oval                                                    |       |        |      |                  |  |  |
| oval                                                    |       |        |      |                  |  |  |
|                                                         |       |        |      |                  |  |  |

Tree details refer to arborist report

|  |                          |         |        | ISSUE FOR<br>AMENDMENT |
|--|--------------------------|---------|--------|------------------------|
|  | Project Number<br>18-022 |         |        | Drawing Number<br>TP04 |
|  | Date 24.05.2019          | Scale   | 1:150  | Amendment              |
|  | Drawn Dai                | Checked | AL /JW | С                      |